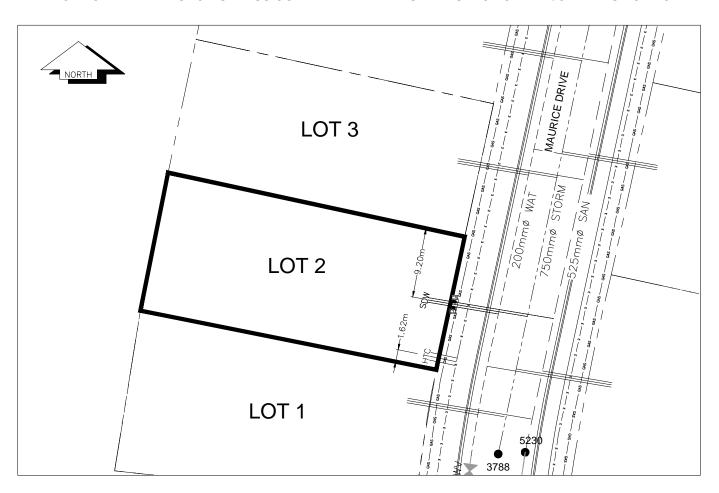

## City of Prince George HISTORY SHEET

| PID:     | 028904478                                                                 |                                                                                                                                     |       |        |           | c              | cale: 1:500 |                       |       |          |
|----------|---------------------------------------------------------------------------|-------------------------------------------------------------------------------------------------------------------------------------|-------|--------|-----------|----------------|-------------|-----------------------|-------|----------|
|          | 020904476                                                                 |                                                                                                                                     |       |        |           | 3              | Laie. 1.500 |                       |       |          |
| Legal:   | LOT 2                                                                     |                                                                                                                                     |       |        |           | D              | .L.: 2003   |                       | PLAN: | EPP17616 |
| Address  | s: 3117 MAURI                                                             | CE DRIVE                                                                                                                            | :     |        |           |                |             |                       |       |          |
| Sanitary | / Connection:#                                                            |                                                                                                                                     | SIZE: | 100mmØ | MATERIAL: | PVC            | INV. AT PL  | 713.71m               | CONN  | ECTED    |
| Water C  | Connection:#                                                              |                                                                                                                                     | SIZE: | 19mmØ  | MATERIAL: | Copper         | INV. AT P   | 713.71m               |       |          |
| Storm C  | Connection:#                                                              |                                                                                                                                     | SIZE  | 100mmØ | MATERIAL  | PVC            | INV. AT PL  | 713.80m               | CONNE | ECTED    |
| Cash R   | eceipt No's:                                                              |                                                                                                                                     |       | WATER  |           | SANITARY       |             | S                     | STORM |          |
| CURB F   | ROM PROPER                                                                | ΓΥ LINE                                                                                                                             | 5m    |        |           |                | Р           | AVEMENT V             | WIDTH | 10m      |
| HYDRC    | )                                                                         | 75mm D                                                                                                                              | B2    |        |           | U/G CONNEC     | TION        | /                     |       |          |
| TELEPI   | HONE                                                                      | 100mm DB2                                                                                                                           |       |        |           | U/G CONNECTION |             |                       |       |          |
| GAS      |                                                                           | 42 PROP/P.E.                                                                                                                        |       |        |           |                |             |                       |       |          |
| Informa  | Information Sheets: REF. DWGS. L&M ENGINEERING LTD. JOB. 1273-14-04 DWGS. |                                                                                                                                     |       |        |           |                |             |                       |       |          |
| Comme    | nts:                                                                      | CS CURB STOP  CO CLEAN OUT  WATER SERVICE STORM SERVICE SANITARY SERVICE THYDRO SERVICE C CABLE SERVICE TELECOMMUNICASTIONS  E ELEC |       |        |           |                |             | - GAS<br>- ELECTRICAL |       |          |

THE INFORMATION CONTAINED HEREIN IS FOR INTERNAL USE ONLY.

NOT TO BE RELIED UPON UNLESS CONFIRMED BY THE SITE INSPECTION AND/OR INVESTIGATION

| SANITARY, STORM & WATER SERVICE INVERTS                                                                 | SANITARY | WATER   | STORM   |
|---------------------------------------------------------------------------------------------------------|----------|---------|---------|
| 1. Distance from San. M.H. <u>5231</u> toward San. M.H. <u>5230</u> to lot service connection point is: | 96.88m   | N/A     | N/A     |
| 1a.Distance from Stm. M.H. 3789 toward Stm. M.H. 3788 to lot service connection point is:               | N/A      | N/A     | 95.19m  |
| 2. Main Size at connection point is                                                                     | 525mmØ   | 200mmØ  | 750mmØ  |
| 3. Invert of service at main conn. stub point is                                                        | 710.42m  | 712.79m | 710.20m |
| 4. Invert at service end is                                                                             | 713.77m  | 713.77m | 713.86m |
| 5. Cover at property line in meters                                                                     | 2.45m    | 2.53m   | 2.36m   |
| 6. Survey Date: MAY 2012 Book Ref.: 1273-14-04 By: L&M ENGINEERING LTD                                  |          |         |         |
|                                                                                                         |          |         |         |
|                                                                                                         |          |         |         |
|                                                                                                         |          |         |         |
|                                                                                                         |          |         |         |
|                                                                                                         |          |         |         |
|                                                                                                         |          |         |         |
|                                                                                                         |          |         |         |
|                                                                                                         |          |         |         |
| SANITARY HISTORY:                                                                                       |          |         |         |
| DATE INSTALLED: JULY 2012                                                                               |          |         |         |
| INSTALLED BY: SUNLAND UTILITIES LTD                                                                     |          |         |         |
|                                                                                                         |          |         |         |
|                                                                                                         |          |         |         |
|                                                                                                         |          |         |         |
|                                                                                                         |          |         |         |
|                                                                                                         |          |         |         |
|                                                                                                         |          |         |         |
|                                                                                                         |          |         |         |
|                                                                                                         |          |         |         |
| WATER HISTORY:                                                                                          |          |         |         |
| DATE INSTALLED: JULY 2012                                                                               |          |         |         |
|                                                                                                         |          |         |         |
| INSTALLED BY: SUNLAND UTILITIES LTD.                                                                    |          |         |         |
|                                                                                                         |          |         |         |
|                                                                                                         |          |         |         |
|                                                                                                         |          |         |         |
|                                                                                                         |          |         |         |
|                                                                                                         |          |         |         |
|                                                                                                         |          |         |         |
|                                                                                                         |          |         |         |
|                                                                                                         |          |         |         |
|                                                                                                         |          |         |         |
| STORM HISTORY:                                                                                          |          |         |         |
| DATE INSTALLED: JULY 2012                                                                               |          |         |         |
| INSTALLED BY: SUNLAND UTILITIES LTD.                                                                    |          |         |         |
|                                                                                                         |          |         |         |
|                                                                                                         |          |         |         |
|                                                                                                         |          |         |         |
|                                                                                                         |          |         |         |
|                                                                                                         |          |         |         |
|                                                                                                         |          |         |         |