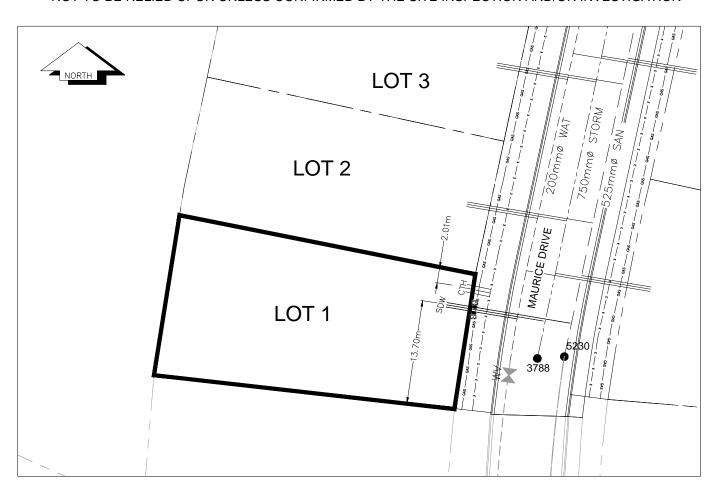

## City of Prince George HISTORY SHEET

| PID:       | 028904460                                                            |           |                      |        |                                                 | So         | cale: 1:500                            |                                   |                    |
|------------|----------------------------------------------------------------------|-----------|----------------------|--------|-------------------------------------------------|------------|----------------------------------------|-----------------------------------|--------------------|
| Legal:     | LOT 1                                                                |           |                      |        |                                                 | D.         | L.: 2003                               |                                   | PLAN: EPP17616     |
| Address:   | 3075 MAURI                                                           | CE DRIVE  |                      |        |                                                 |            |                                        |                                   |                    |
| Sanitary ( | Connection:#                                                         |           | SIZE:                | 100mmØ | MATERIAL:                                       | PVC        | INV. AT I                              | 713.30m                           | CONNECTED          |
| Water Co   | nnection:#                                                           |           | SIZE:                | 19mmØ  | MATERIAL:                                       | Copper     | INV. AT I                              | 713.30m                           |                    |
| Storm Co   | nnection:#                                                           |           | SIZE                 | 100mmØ | MATERIAL                                        | PVC        | INV. AT I                              | 713.30m                           | CONNECTED          |
| Cash Rec   | ceipt No's:                                                          |           |                      | WATER  |                                                 | SANITARY   |                                        | S                                 | TORM               |
| CURB FR    | ROM PROPER                                                           | TY LINE   | 5m                   |        |                                                 |            |                                        | PAVEMENT V                        | VIDTH 10m          |
| HYDRO      |                                                                      | 75mm DB2  |                      |        |                                                 | U/G CONNEC | TION                                   | <u> </u>                          |                    |
| TELEPHO    | ONE                                                                  | 100mm DB  | 2                    |        |                                                 | U/G CONNEC | TION                                   | <u> </u>                          |                    |
| GAS        |                                                                      | 42 PROP/P | .Е.                  |        |                                                 |            |                                        |                                   |                    |
| Informatio | mation Sheets: REF. DWGS. L&M ENGINEERING LTD. JOB. 1273-14-04 DWGS. |           |                      |        |                                                 |            |                                        |                                   |                    |
| Comment    | ts:                                                                  |           | JRB STOP<br>LEAN OUT |        | WATER SERVICE<br>STORM SERVICE<br>SANITARY SERV | ICE =      | — ∓ HYDRO S<br>— ○ CABLE SE<br>TELECON | ERVICE<br>ERVICE<br>IMUNICASTION: | GAS S E ELECTRICAL |

THE INFORMATION CONTAINED HEREIN IS FOR INTERNAL USE ONLY.

NOT TO BE RELIED UPON UNLESS CONFIRMED BY THE SITE INSPECTION AND/OR INVESTIGATION

| SANITARY, STORM & WATER SERVICE INVERTS                                                                 | SANITARY | WATER   | STORM   |
|---------------------------------------------------------------------------------------------------------|----------|---------|---------|
| 1. Distance from San. M.H. <u>5231</u> toward San. M.H. <u>5230</u> to lot service connection point is: | 110.56m  | N/A     | N/A     |
| 1a.Distance from Stm. M.H. <u>3789</u> toward Stm. M.H. <u>3788</u> to lot service connection point is: | N/A      | N/A     | 108.78m |
| 2. Main Size at connection point is                                                                     | 525mmØ   | 200mmØ  | 750mmØ  |
| 3. Invert of service at main conn. stub point is                                                        | 710.35m  | 712.68m | 710.15m |
| 4. Invert at service end is                                                                             | 713.70m  | 713.74m | 713.70m |
| 5. Cover at property line in meters                                                                     | 2.42m    | 2.5m    | 2.42m   |
| 6. Survey Date: MAY 2012 Book Ref.:1273-14-04 By: L&M ENGINEERING LTD                                   |          |         |         |
|                                                                                                         |          |         |         |
|                                                                                                         |          |         |         |
|                                                                                                         |          |         |         |
|                                                                                                         |          |         |         |
|                                                                                                         |          |         |         |
|                                                                                                         |          |         |         |
|                                                                                                         |          |         |         |
|                                                                                                         |          |         |         |
| SANITARY HISTORY:                                                                                       |          |         |         |
| DATE INSTALLED: JULY 2012                                                                               |          |         |         |
| INSTALLED BY: SUNLAND UTILITIES LTD                                                                     |          |         |         |
|                                                                                                         |          |         |         |
|                                                                                                         |          |         |         |
|                                                                                                         |          |         |         |
|                                                                                                         |          |         |         |
|                                                                                                         |          |         |         |
|                                                                                                         |          |         |         |
|                                                                                                         |          |         |         |
|                                                                                                         |          |         |         |
| WATER HISTORY:                                                                                          |          |         |         |
| DATE INSTALLED: JULY 2012                                                                               |          |         |         |
| INSTALLED BY: SUNLAND UTILITIES LTD.                                                                    |          |         |         |
|                                                                                                         |          |         |         |
|                                                                                                         |          |         |         |
|                                                                                                         |          |         |         |
|                                                                                                         |          |         |         |
|                                                                                                         |          |         |         |
|                                                                                                         |          |         |         |
|                                                                                                         |          |         |         |
|                                                                                                         |          |         |         |
|                                                                                                         |          |         |         |
|                                                                                                         |          |         |         |
| STORM HISTORY:                                                                                          |          |         |         |
| DATE INSTALLED: JULY 2012                                                                               |          |         |         |
| INSTALLED BY: SUNLAND UTILITIES LTD.                                                                    |          |         |         |
|                                                                                                         |          |         |         |
|                                                                                                         |          |         |         |
|                                                                                                         |          |         |         |
|                                                                                                         |          |         |         |
|                                                                                                         |          |         |         |
|                                                                                                         |          |         |         |