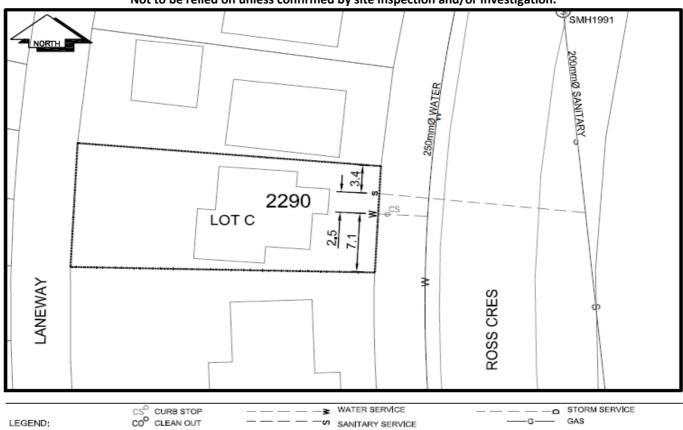

## **History Sheet**

| 028887301 | PID:   |
|-----------|--------|
|           | SD/MU: |
|           | WO:    |

Civic Address: 2290 Ross Cres

Legal Description: Lot: C Block: 118 District Lot: 343 Plan: EPP4443

| Service<br>Type | Diameter<br>(mm) | Material | Invert Elev<br>at main (m) | Invert Elev at property line (m) | Invert Depth at service end (m) | Distance into property (m) | Installation<br>Date |
|-----------------|------------------|----------|----------------------------|----------------------------------|---------------------------------|----------------------------|----------------------|
| Sanitary        | Unknown          | Unknown  | -                          | 581.83                           | 1.58                            | -                          | April 1959           |
| Water           | 20mm             | Copper   | -                          | -                                | -                               | -                          | January 1957         |
| Storm           | N/A              | N/A      | -                          | -                                | -                               | -                          |                      |

| Service Connection Location     |   |                         |   | Sanitary (m) | Storm (m) |
|---------------------------------|---|-------------------------|---|--------------|-----------|
| Distance from downstream San MH | - | towards upstream San MH | - | -            |           |
| Distance from downstream Stm MH | - | towards upstream Stm MH | - |              |           |