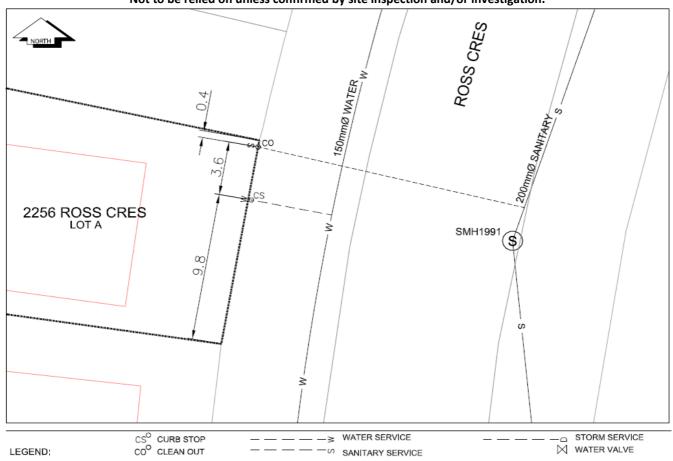

## **History Sheet**

| PID: | 028887280 |
|------|-----------|
| SD   | 100375    |
| WO:  |           |

Civic Address: 2256 Ross Cres

Legal Description: Lot: A District Lot: 343 Block: 118 Plan: EPP4443

| Service<br>Type | Diameter<br>(mm) | Material | Invert Elev<br>at main (m) | Depth of cut at property line (m) | Invert Elev at service end (m) | Distance into property (m) | Installation<br>Date |
|-----------------|------------------|----------|----------------------------|-----------------------------------|--------------------------------|----------------------------|----------------------|
| Sanitary        | 100mm            | PVC      | -                          | 2.05                              | 581.83                         | -                          | January 1957         |
| Water           | 20mm             | Copper   | -                          | -                                 | -                              | -                          |                      |
| Storm           | N/A              | N/A      | -                          | -                                 | -                              | -                          |                      |

| Service Connection Location     |      |                         |      | Sanitary (m) | Storm (m) |
|---------------------------------|------|-------------------------|------|--------------|-----------|
| Distance from downstream San MH | 1991 | towards upstream San MH | 1989 | 2.35         |           |
| Distance from downstream Stm MH | -    | towards upstream Stm MH | -    |              |           |