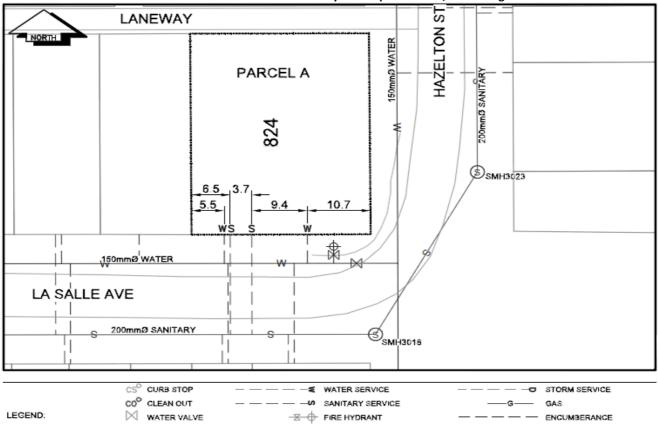

## City of Prince George **History Sheet**

| PID:   | 028862104 |
|--------|-----------|
| SD/MU: |           |
| WO:    |           |

## Civic Address: 824 La Salle Ave Legal Description: Lot: 1 District Lot: 933 Plan: EPP21490

| Service<br>Type                                                                                                                                                     | Diameter<br>(mm) | Material       | Invert Elev<br>at main (m) | Invert Elev at<br>property line (m) | Invert Elev at service end (m) | Distance into<br>property (m) | Installation<br>Date |
|---------------------------------------------------------------------------------------------------------------------------------------------------------------------|------------------|----------------|----------------------------|-------------------------------------|--------------------------------|-------------------------------|----------------------|
| Sanitary (east)                                                                                                                                                     | 100mm            | AC             | -                          | -                                   | -                              | -                             | January 1982         |
| Sanitary (west)                                                                                                                                                     | 100mm            | AC             | -                          | -                                   | -                              | -                             | January 1982         |
| Water (east)                                                                                                                                                        | 13mm             | Copper         | -                          | -                                   | -                              | -                             | January 1955         |
| Water (west)                                                                                                                                                        | 13mm             | Copper         | -                          | -                                   | -                              | -                             | January 1955         |
| Storm                                                                                                                                                               | N/A              | N/A            | -                          | -                                   | -                              | -                             |                      |
| Service Connection Location   Distance from downstream San MH 3019 towards upstream San MH 3016   Distance from downstream San MH 3019 towards upstream San MH 3016 |                  |                |                            | Sanitary (m)<br>66.60<br>60.90      | Storm (m)                      |                               |                      |
| Distance from dow                                                                                                                                                   |                  | 5015           |                            |                                     | 3010                           | 00.50                         |                      |
| Power                                                                                                                                                               | Size             | Communications | Size                       | Cable                               | Size                           | Gas                           | Size                 |
| BC Hydro                                                                                                                                                            | -                | Telus          | -                          | Shaw                                | -                              | FortisBC                      | -                    |
| Overhead Service Overhead Service Overhead Service                                                                                                                  |                  |                |                            |                                     |                                |                               |                      |
| Installed by:                                                                                                                                                       |                  |                |                            |                                     |                                | Survey Date:                  | -                    |
| Comments:                                                                                                                                                           |                  |                |                            |                                     |                                |                               |                      |