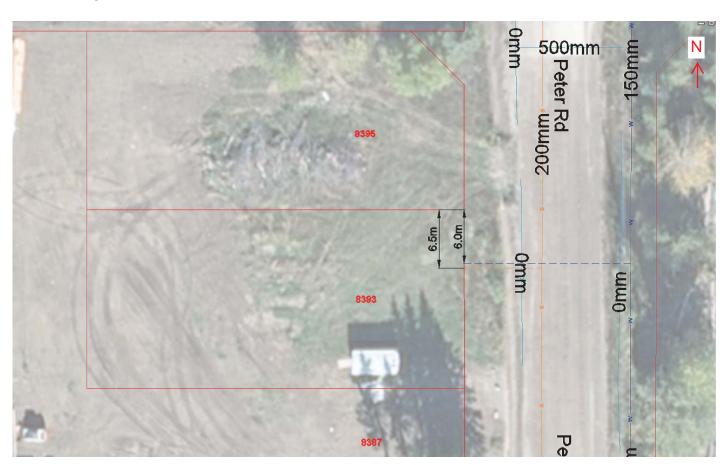

## City of Prince George HISTORY SHEET

Installation Date: PID: 028 858 409

Legal: Lot B Blk: DL: 2424 PL: EPP14823

Address: 8393 Peter Road

Fibreoptics Depth: Connected:

Sanitary Connection #: Size: Material: Depth: Connected: