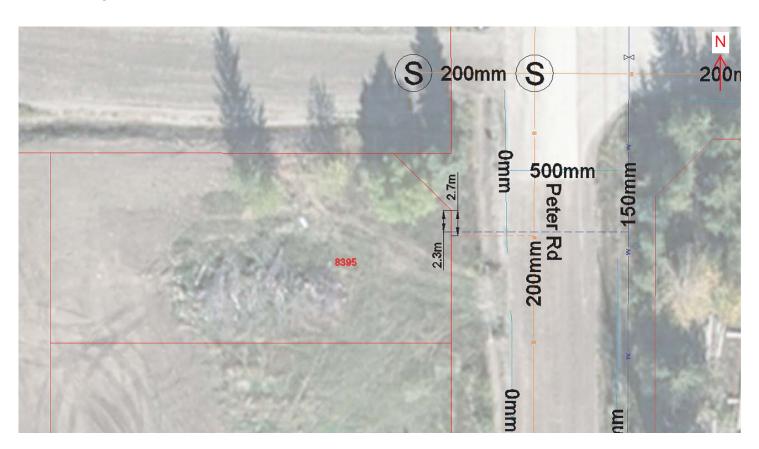

## City of Prince George HISTORY SHEET

Installation Date: PID: 028 858 395

Legal: Lot A Blk: DL: 2424 PL: EPP14823

Address: 8395 Peter Road

Fibreoptics Depth: Connected:

Sanitary Connection #: Size: Material: Depth: Connected:

Water Connection #: Size: Material: Depth: Connected:

Storm Connection #: Size: Material: Depth: Connected

Cash Receipt Nos: Water Sanitary Storm

Curb from Property Line Pavement Width

Shaw

BC Hydro O/H Connection Yes U/G Connection
Telus O/H Connection Yes U/G Connection

Terasen Yes

**Information Sheets:** 

**Comments:** 

The information contained herein is for internal use only. Not to be relied upon unless confirmed by site inspection and/or investigation.