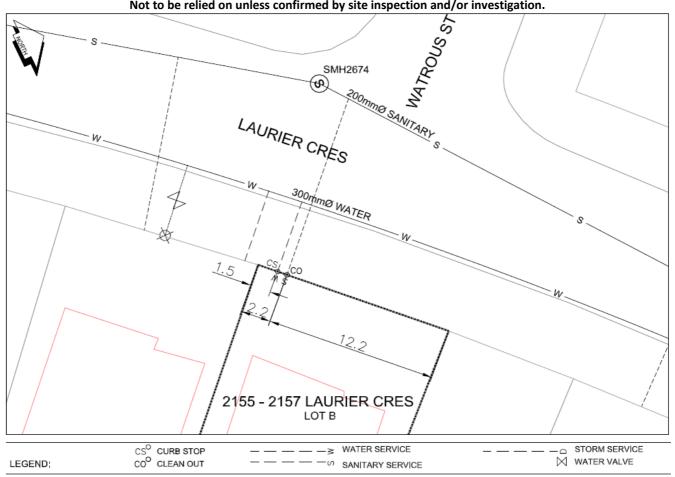

## City of Prince George **History Sheet**

| PID: | 028849680   |  |  |
|------|-------------|--|--|
| MU:  | 101308      |  |  |
| WO:  | 65410/65411 |  |  |

Civic Address: 2155 - 2157 Laurier Cres Legal Description: Lot: B Block: 121 District Lot: 343 Plan: EPP20327

| Service<br>Type                         | Diameter<br>(mm) | Material       | Invert Elev<br>at main (m) | Invert Elev at<br>property line (m) | Invert Elev at service end (m) | Distance into<br>property (m) | Installation<br>Date |
|-----------------------------------------|------------------|----------------|----------------------------|-------------------------------------|--------------------------------|-------------------------------|----------------------|
| Sanitary                                | 100mm            | PVC            | -                          | -                                   | -                              | -                             | July 2012            |
| Water                                   | 20mm             | Copper         | -                          | -                                   | -                              | -                             | July 2012            |
| Storm                                   | N/A              | N/A            | -                          | -                                   | -                              | -                             |                      |
| Service Connection<br>Distance from dov | vnstream San MH  | 999            | •                          | ostream San MH                      | 3674                           | Sanitary (m)<br>128.00        | Storm (m)            |
| Distance from dow                       | vnstream Stm MH  | -              | towards up                 | stream Stm MH                       | -                              |                               |                      |
| Power                                   | Size             | Communications | Size                       | Cable                               | Size                           | Gas                           | Size                 |
| BC Hydro                                | -                | Telus          | -                          | Shaw                                | -                              | FortisBC                      | -                    |
| Overhead                                | d Service        | Overhead       | Service                    | Overhead                            | Service                        |                               |                      |

Installed by: City of Prince George forces Survey Date: -Comments: Sanitary service replaced by City July 12, 2012; 1/2" water service upgraded to new 3/4" by City July 12, 2012

NOT TO SCALE The information contained herein is for internal use only.

Not to be relied on unless confirmed by site inspection and/or investigation.