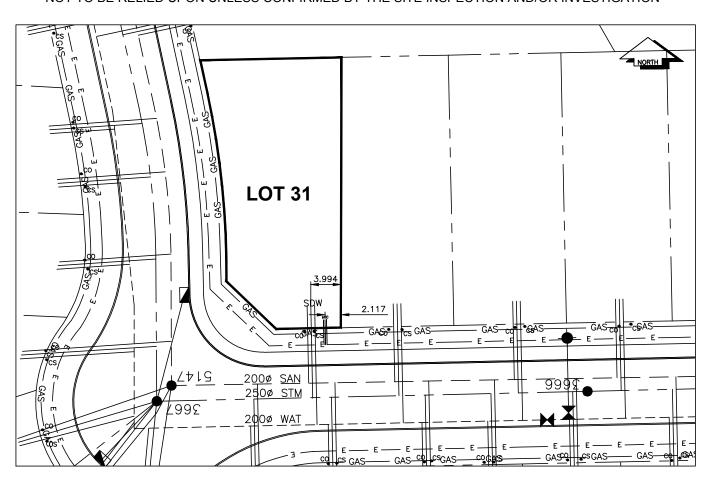

## City of Prince George HISTORY SHEET

| PID: 028848098             | Scale: 1:500                                                                                                                                                                                              |                                                               |        |           |           |                  |                                        |                |  |
|----------------------------|-----------------------------------------------------------------------------------------------------------------------------------------------------------------------------------------------------------|---------------------------------------------------------------|--------|-----------|-----------|------------------|----------------------------------------|----------------|--|
| Legal: LOT 31              |                                                                                                                                                                                                           |                                                               |        |           | - 1       | D.L.: <b>201</b> | 4                                      | PLAN: EPP16518 |  |
| Address: <b>7492 - 749</b> | 6 CREEKSIDE V                                                                                                                                                                                             | /AY                                                           |        |           |           |                  |                                        |                |  |
| Sanitary Connection:#      |                                                                                                                                                                                                           | SIZE:                                                         | 100mmØ | MATERIAL: | PVC       | INV.             | 584.50                                 | CONNECTED      |  |
| Water Connection:#         |                                                                                                                                                                                                           | SIZE:                                                         | 19mmØ  | MATERIAL: | copper    | INV.             | 583.94                                 | METER          |  |
| Storm Connection:#         |                                                                                                                                                                                                           | SIZE                                                          | 100mmØ | MATERIAL  | PVC       | INV.             | 584.50                                 | CONNECTED      |  |
| Cash Receipt No's:         |                                                                                                                                                                                                           |                                                               | WATER  |           | SANITARY  | <b>′</b>         |                                        | STORM          |  |
| CURB FROM PROPERTY LINE 5m |                                                                                                                                                                                                           |                                                               |        |           |           |                  | PAVEMENT WIDTH 8.5m                    |                |  |
| B.C. HYDRO                 | 75mm DB2                                                                                                                                                                                                  |                                                               |        |           | U/G CONNE | CTION            | _/                                     |                |  |
| B.C. TELEPHONE             | 50mm DB2                                                                                                                                                                                                  |                                                               |        |           | U/G CONNE | CTION            | <u> </u>                               |                |  |
| TERASEN                    | 42 PROP/P.E.                                                                                                                                                                                              |                                                               |        |           |           |                  |                                        |                |  |
| Information Sheets:        | REFERENCE                                                                                                                                                                                                 | REFERENCE DRAWINGS L&M ENGINEERING LIMITED JOB NO. 1140-07-04 |        |           |           |                  |                                        |                |  |
| Comments:                  | CS CURB STOP WATER SERVICE TELECOMMUNICASTIONS GAS  CO CLEAN OUT  WATER SERVICE TELECOMMUNICASTIONS  GAS  CLEAN OUT  WATER SERVICE  THYDRO SERVICE  O CABLE SERVICE  TELECOMMUNICASTIONS  GAS  ELECTRICAL |                                                               |        |           |           |                  | - ON- ON- GAS TIONS - E- E- ELECTRICAL |                |  |

THE INFORMATION CONTAINED HEREIN IS FOR INTERNAL USE ONLY. NOT TO BE RELIED UPON UNLESS CONFIRMED BY THE SITE INSPECTION AND/OR INVESTIGATION

| SANITARY, STORM & WATER SERVICE INVERTS                                                                 | SANITARY | WATER  | STORM  |
|---------------------------------------------------------------------------------------------------------|----------|--------|--------|
| 1. Distance from San. M.H. <u>5146</u> toward San. M.H. <u>5147</u> to lot service connection point is: | 62m      | N/A    | N/A    |
| 1a.Distance from Stm. M.H. 3666 toward Stm. M.H. 3667 to lot service connection point is:               | N/A      | N/A    | 36m    |
| 2. Main Size at connection point is                                                                     | 200mm    | 200mm  | 250mm  |
| 3. Invert of main at conn. stub point is                                                                | 582.34   | 583.58 | 582.41 |
| 4. Invert at service end is                                                                             | 584.50   | 583.94 | 584.50 |
| 5. Cut at property line in meters                                                                       | 2.65m    | 3.21m  | 2.65m  |
| 6. Survey Date: OCT 2009 Book Ref.: 1140-07-04 By: FORESIGHT SURVEY & DESIGN                            |          |        |        |
|                                                                                                         |          |        |        |
|                                                                                                         |          |        |        |
|                                                                                                         |          |        |        |
|                                                                                                         |          |        |        |
|                                                                                                         |          |        |        |
|                                                                                                         |          |        |        |
|                                                                                                         |          |        |        |
|                                                                                                         | 1        |        | 1      |
| SANITARY HISTORY:                                                                                       |          |        |        |
| Installed By: Fortwood Homes Ltd.                                                                       |          |        |        |
|                                                                                                         |          |        |        |
|                                                                                                         |          |        |        |
|                                                                                                         |          |        |        |
|                                                                                                         |          |        |        |
|                                                                                                         |          |        |        |
|                                                                                                         |          |        |        |
|                                                                                                         |          |        |        |
|                                                                                                         |          |        |        |
|                                                                                                         |          |        |        |
| WATER HISTORY:                                                                                          |          |        |        |
| Installed By: Fortwood Homes Ltd.                                                                       |          |        |        |
| Installed by. Follwood Homes Ltd.                                                                       |          |        |        |
|                                                                                                         |          |        |        |
|                                                                                                         |          |        |        |
|                                                                                                         |          |        |        |
|                                                                                                         |          |        |        |
|                                                                                                         |          |        |        |
|                                                                                                         |          |        |        |
|                                                                                                         |          |        |        |
|                                                                                                         |          |        |        |
|                                                                                                         |          |        |        |
|                                                                                                         |          |        |        |
| STORM HISTORY:                                                                                          |          |        |        |
| Installed By: Fortwood Homes Ltd.                                                                       |          |        |        |
|                                                                                                         |          |        |        |
|                                                                                                         |          |        |        |
|                                                                                                         |          |        |        |
|                                                                                                         |          |        |        |
|                                                                                                         |          |        |        |
|                                                                                                         |          |        |        |
|                                                                                                         |          |        |        |