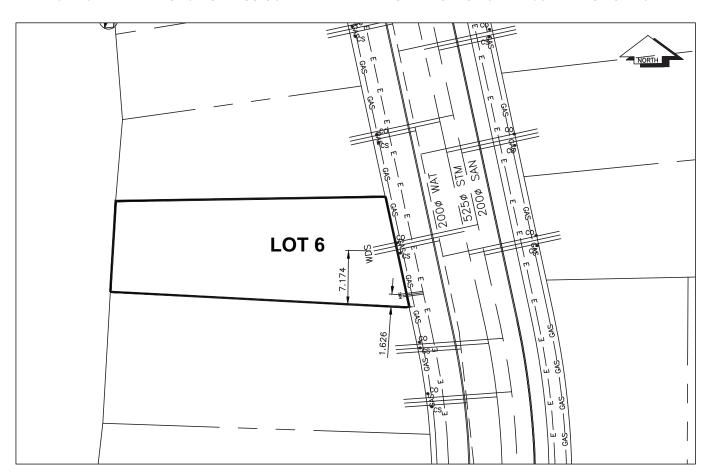

## City of Prince George HISTORY SHEET

| PID: 028847814             | <u>s</u>                                                      |       |        |           |           |                                                              |      | Scale: 1:500        |       |             |  |  |
|----------------------------|---------------------------------------------------------------|-------|--------|-----------|-----------|--------------------------------------------------------------|------|---------------------|-------|-------------|--|--|
| Legal: LOT 6               |                                                               |       |        |           |           | D.L.:                                                        | 2014 |                     | PLA   | N: EPP16518 |  |  |
| Address: 7675 Stillwate    | r Cres                                                        |       |        |           |           |                                                              |      |                     |       |             |  |  |
| Sanitary Connection:#      |                                                               | SIZE: | 100mmØ | MATERIAL: | PVC       | IN                                                           | IV.  | 584.21              | CON   | NECTED      |  |  |
| Water Connection:#         |                                                               | SIZE: | 19mmØ  | MATERIAL: | copper    | IN                                                           | IV.  | 583.63              | MET   | ΓER         |  |  |
| Storm Connection:#         |                                                               | SIZE  | 100mmØ | MATERIAL  | PVC       | IN                                                           | IV.  | 583.95              | CON   | NECTED      |  |  |
| Cash Receipt No's:         |                                                               |       | WATER  |           | SANITAR   | YY                                                           |      |                     | STORM |             |  |  |
| CURB FROM PROPERTY LINE 5m |                                                               |       |        |           |           |                                                              |      | PAVEMENT WIDTH 8.5m |       |             |  |  |
| B.C. HYDRO                 | 75mm DB2                                                      |       |        |           | U/G CONNI | ECTION                                                       |      | <u> </u>            |       |             |  |  |
| B.C. TELEPHONE             | 50mm DB2                                                      |       |        |           | U/G CONNI | ECTION                                                       | TION |                     |       |             |  |  |
| TERASEN                    | 42 PROP/P.I                                                   | ≣.    |        |           |           |                                                              |      |                     |       |             |  |  |
| Information Sheets:        | REFERENCE DRAWINGS L&M ENGINEERING LIMITED JOB NO. 1140-07-04 |       |        |           |           |                                                              |      |                     |       |             |  |  |
| Comments:                  | CS CURB STOP WATER SERVICE STORM SERVICE SANITARY SERVICE     |       |        |           |           | HYDRO SERVICE — GAS— GAS— GAS— CABLE SERVICE — E— ELECTRICAL |      |                     |       |             |  |  |

THE INFORMATION CONTAINED HEREIN IS FOR INTERNAL USE ONLY.

NOT TO BE RELIED UPON UNLESS CONFIRMED BY THE SITE INSPECTION AND/OR INVESTIGATION

Lot 6

| SANITARY, STORM & WATER SERVICE INVERTS                                                                 | SANITARY | WATER  | STORM  |
|---------------------------------------------------------------------------------------------------------|----------|--------|--------|
| 1. Distance from San. M.H. <u>5147</u> toward San. M.H. <u>5148</u> to lot service connection point is: | 51m      | N/A    | N/A    |
| 1a.Distance from Stm. M.H. <u>3667</u> toward Stm. M.H. <u>3668</u> to lot service connection point is: | N/A      | N/A    | 53m    |
| 2. Main Size at connection point is                                                                     | 200mm    | 200mm  | 525mm  |
| 3. Invert of main at conn. stub point is                                                                | 582.34   | 583.58 | 582.41 |
| 4. Invert at service end is                                                                             | 584.21   | 583.63 | 583.95 |
| 5. Cut at property line in meters                                                                       | 2.20m    | 2.78m  | 2.46m  |
| 6. Survey Date: OCT 2009 Book Ref.: 1140-07-04 By: FORESIGHT SURVEY & DESIGN                            |          |        |        |
|                                                                                                         |          |        |        |
|                                                                                                         |          |        |        |
|                                                                                                         |          |        |        |
|                                                                                                         |          |        |        |
|                                                                                                         |          |        |        |
|                                                                                                         |          |        |        |
|                                                                                                         |          |        |        |
|                                                                                                         |          |        |        |
| SANITARY HISTORY:                                                                                       |          |        |        |
| Installed By: Fortwood Homes Ltd.                                                                       |          |        |        |
|                                                                                                         |          |        |        |
|                                                                                                         |          |        |        |
|                                                                                                         |          |        |        |
|                                                                                                         |          |        |        |
|                                                                                                         |          |        |        |
|                                                                                                         |          |        |        |
|                                                                                                         |          |        |        |
|                                                                                                         |          |        |        |
|                                                                                                         |          |        |        |
|                                                                                                         |          |        |        |
| WATER HISTORY:                                                                                          |          |        |        |
| Installed By: Fortwood Homes Ltd.                                                                       |          |        |        |
|                                                                                                         |          |        |        |
|                                                                                                         |          |        |        |
|                                                                                                         |          |        |        |
|                                                                                                         |          |        |        |
|                                                                                                         |          |        |        |
|                                                                                                         |          |        |        |
|                                                                                                         |          |        |        |
|                                                                                                         |          |        |        |
|                                                                                                         |          |        |        |
|                                                                                                         |          |        |        |
| OTORM HIOTORY                                                                                           |          |        |        |
| STORM HISTORY:                                                                                          |          |        |        |
| Installed By: Fortwood Homes Ltd.                                                                       |          |        |        |
|                                                                                                         |          |        |        |
|                                                                                                         |          |        |        |
|                                                                                                         |          |        |        |
|                                                                                                         |          |        |        |
|                                                                                                         |          |        |        |
|                                                                                                         |          |        |        |
|                                                                                                         |          |        |        |