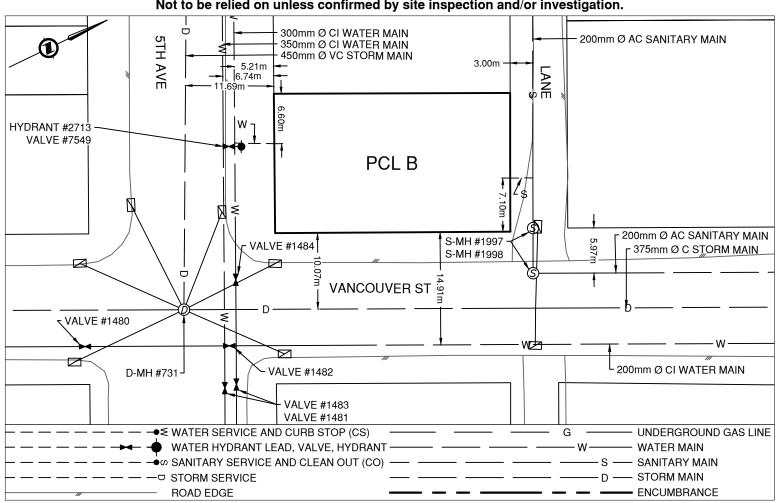

## PRINCE GEORGE

Civic Address: 475 VANCOUVER ST

Legal Description: Lot: PCL B (CA2472738) Block: 155 District Lot: 343 Plan: 1268

| Service Type | Diameter<br>(mm) | Material | Invert Elev<br>@ Main (m) | Invert Elev @<br>Property Line (m) | Invert Elev @<br>Service End (m) | Distance into<br>Property (m) | Installation<br>Date |
|--------------|------------------|----------|---------------------------|------------------------------------|----------------------------------|-------------------------------|----------------------|
| Sanitary     | 100              | PVC      | -                         | -                                  | -                                | -                             | January 1956         |
| Water        | 19               | COPPER   | -                         | -                                  | -                                | -                             | Unknown              |
| Storm        | N/A              | -        | -                         | -                                  | -                                | -                             | -                    |

| Sanitary Service Connection Location Notes   | Storm Service Connection Location Notes |
|----------------------------------------------|-----------------------------------------|
| Distance from downstream SAN MH #1997: 6.63m | Distance from downstream STM MH #: N/A  |
| Distance to upstream SAN MH #1995: 117.26m   | Distance to upstream STM MH #: N/A      |

| Miscellaneous Utilities |                  |                  |                     |  |  |  |
|-------------------------|------------------|------------------|---------------------|--|--|--|
| Power                   | Communications   | Cable            | Gas                 |  |  |  |
| BC Hydro                | TELUS            | Shaw Cable       | FortisBC            |  |  |  |
| Overhead Service        | Overhead Service | Overhead Service | Underground Service |  |  |  |

## Comments:

Water Service is ~6.6m South East from the South West corner of PCL B. Sanitary Service is ~7.1m North West from the North East corner of PCL B.

Corp stop to be field verified.

## NOT TO SCALE The information contained herein is for internal use only. Not to be relied on unless confirmed by site inspection and/or investigation.