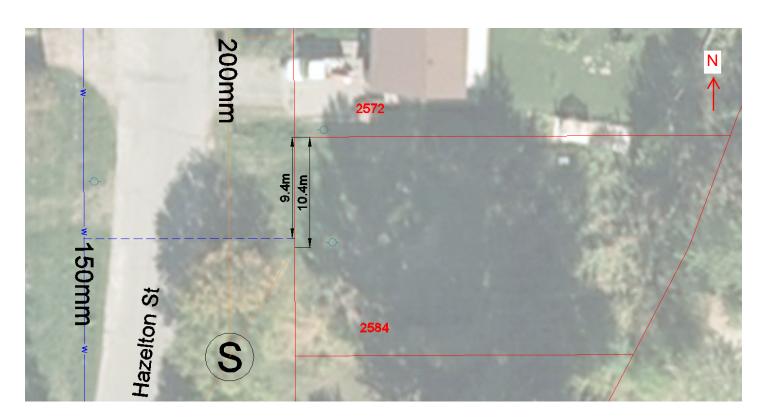

## City of Prince George HISTORY SHEET

Installation Date: PID: 028 739 485

Legal: Lot PCL A (BB2003026) Blk: 8 DL: 933 PL: 727

Address: 2584 Hazelton Street

Fibreoptics Depth: Connected:

Sanitary Connection #: Size: 100mm Material: PVC Depth: Connected: Y

Water Connection #: Size: 20mm Material: CU Depth: Connected: Y

Storm Connection #: Size: Material: Depth: Connected

Cash Receipt Nos: Water Sanitary Storm

Curb from Property Line Pavement Width

Shaw

Terasen Yes

**Information Sheets:** 

**Comments:** 

The information contained herein is for internal use only. Not to be relied upon unless confirmed by site inspection and/or investigation.