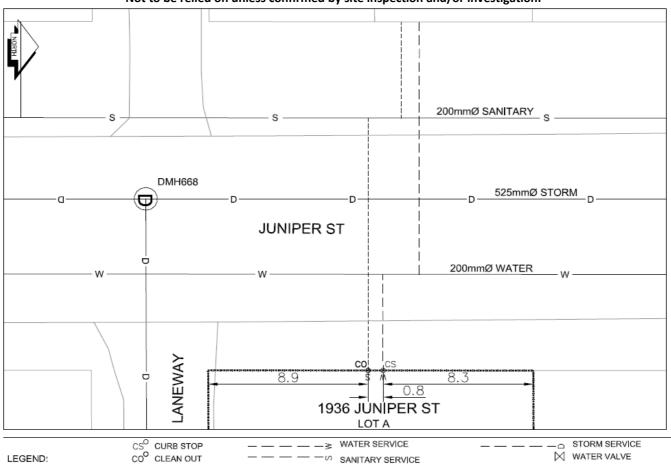

## City of Prince George **History Sheet**

| PID:   | 028736541 |
|--------|-----------|
| SD/MU: | MU101260  |
| WO:    | 62393     |

Civic Address: 1936 Juniper St

Legal Description: Lot: PCL A Block: 343 (CA2304904) District Lot: 343 Plan: 1268

| Service<br>Type | Diameter<br>(mm) | Material | Invert Elev<br>at main (m) | Depth of cut at property line (m) | Invert Elev at service end (m) | Distance into property (m) | Installation<br>Date |
|-----------------|------------------|----------|----------------------------|-----------------------------------|--------------------------------|----------------------------|----------------------|
| Sanitary        | 100mm            | PVC      | -                          | 2.01                              | 576.32                         | -                          | -                    |
| Water           | 20mm             | Copper   | -                          | -                                 | -                              | -                          | Apr 13, 2012         |
| Storm           | N/A              | N/A      | -                          | -                                 | -                              | -                          |                      |

| Service Connection Location     |      |                         |      |       | Storm (m) |
|---------------------------------|------|-------------------------|------|-------|-----------|
| Distance from downstream San MH | 3314 | towards upstream San MH | 3308 | 69.56 |           |
| Distance from downstream Stm MH | -    | towards upstream Stm MH | -    |       |           |

NOT TO SCALE The information contained herein is for internal use only. Not to be relied on unless confirmed by site inspection and/or investigation.