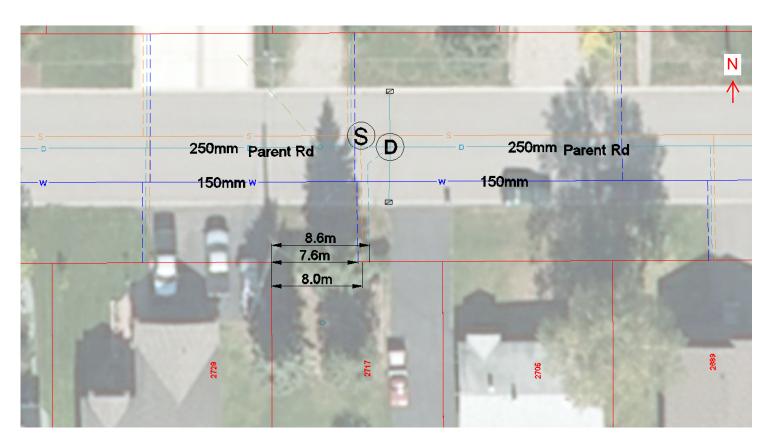

## City of Prince George HISTORY SHEET

Installation Date: May 10, 2012 PID: 028 723 724

Legal: Lot A Blk: DL: 754 PL: EPP15742

Address: 2717 Parent Road

Fibreoptics Depth: Connected:

Sanitary Connection #: WO 61975 Size: 100mm Material: PVC Depth: Connected: Y

Water Connection #: WO 61974 Size: 20mm Material: CU Depth: Connected: Y

Cash Receipt Nos: Water MU101256 Sanitary MU101256 Storm MU101256

**Curb from Property Line** 

Pavement Width

Shaw

BC Hydro \ = '# Yes U/G Connection
Telus \ = '# Yes U/G Connection

Terasen Yes

**Information Sheets:** 

Comments: Dual connection with Sanitary and Storm

The information contained herein is for internal use only. Not to be relied upon unless confirmed by site inspection and/or investigation.