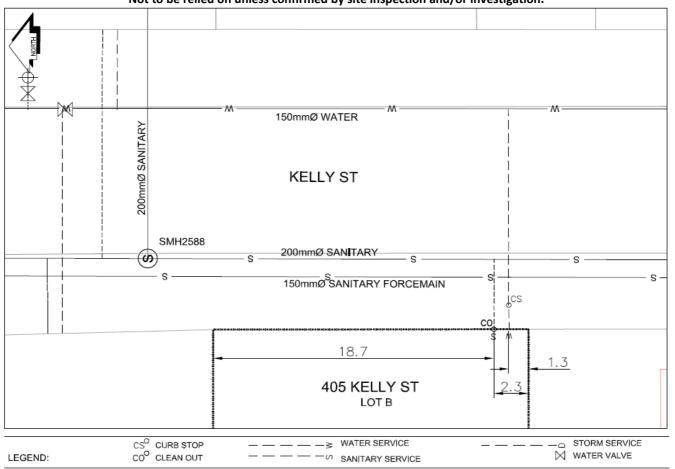

## City of Prince George **History Sheet**

| PID:   | 028709501 |
|--------|-----------|
| SD/MU: |           |
| WO:    |           |

Survey Date:

-

## Civic Address:405 Kelly StLegal Description:Lot: B District Lot: 937 Plan: EPP15400

| Service<br>Type                                                  | Diameter<br>(mm) | Material       | Invert Elev<br>at main (m) | Depth of cut at<br>property line (m) | Invert Elev at service end (m) | Distance into<br>property (m) | Installation<br>Date |
|------------------------------------------------------------------|------------------|----------------|----------------------------|--------------------------------------|--------------------------------|-------------------------------|----------------------|
| Sanitary                                                         | 100mm            | PVC            | -                          | 2.26                                 | 598.84                         | -                             | January 1962         |
| Water                                                            | 20mm             | Copper         | -                          | -                                    | -                              | -                             | August 1961          |
| Storm                                                            | N/A              | N/A            | -                          | -                                    | -                              | -                             |                      |
| ervice Connection                                                | Location         |                |                            |                                      |                                | Sanitary (m)                  | Storm (m)            |
| Distance from downstream San MH 960 towards upstream San MH 2588 |                  |                |                            | -                                    |                                |                               |                      |
| Distance from downstream Stm MH -                                |                  | -              | towards upstream Stm MH -  |                                      |                                |                               |                      |
| Power                                                            | Size             | Communications | Size                       | Cable                                | Size                           | Gas                           | Size                 |
| BC Hydro                                                         | -                | Telus          | _                          | Shaw                                 | _                              | FortisBC                      | -                    |