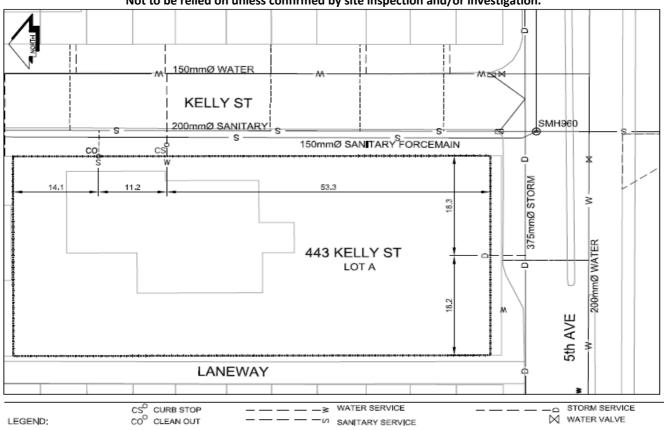

## City of Prince George **History Sheet**

| 028709497 | PID:   |
|-----------|--------|
|           | SD/MU: |
|           | WO:    |

Civic Address: 443 Kelly St

Legal Description: Lot: A District Lot: 937 Plan: EPP15400

| Service<br>Type | Diameter<br>(mm) | Material | Invert Elev<br>at main (m) | Depth of cut at property line (m) | Invert Elev at service end (m) | Distance into property (m) | Installation<br>Date |
|-----------------|------------------|----------|----------------------------|-----------------------------------|--------------------------------|----------------------------|----------------------|
| Sanitary        | 100mm            | PVC      | -                          | 2.06                              | 599.31                         | -                          | November 1962        |
| Water           | 40mm             | Copper   | -                          | -                                 | -                              | -                          | January 1978         |
| Storm           | 200mm            | PVC      | -                          | 2.73                              | 598.64                         | -                          | January 1962         |

| Service Connection Location     | Sanitary (m) | Storm (m)               |      |       |       |
|---------------------------------|--------------|-------------------------|------|-------|-------|
| Distance from downstream San MH | 960          | towards upstream San MH | 2588 | 71.90 |       |
| Distance from downstream San MH | 960          | towards upstream Stm MH | 203  |       | 22.80 |

Installed by: Survey Date: 
Comments: Water service location confirmed October 2016.

NOT TO SCALE The information contained herein is for internal use only. Not to be relied on unless confirmed by site inspection and/or investigation.