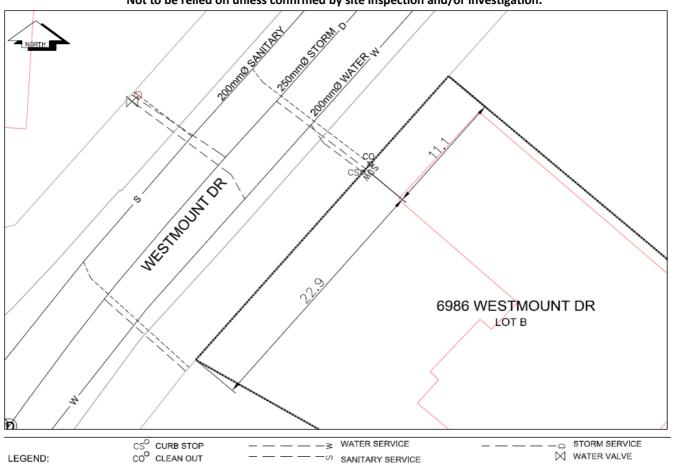

## City of Prince George **History Sheet**

| 028708024 | PID:   |
|-----------|--------|
|           | SD/MU: |
|           | WO:    |

Civic Address: 6986 Westmount Dr

Legal Description: Lot: B District Lot: 1605 Plan: EPP12279

| Service<br>Type | Diameter<br>(mm) | Material | Invert Elev<br>at main (m) | Invert Elev at property line (m) | Invert Elev at service end (m) | Distance into property (m) | Installation<br>Date |
|-----------------|------------------|----------|----------------------------|----------------------------------|--------------------------------|----------------------------|----------------------|
| Sanitary        | 100mm            | PVC      | -                          | 745.19                           | -                              | -                          | -                    |
| Water           | 20mm             | Copper   | -                          | 745.20                           | -                              | -                          |                      |
| Storm           | 100mm            | PVC      | -                          | 745.23                           | -                              | -                          |                      |

| Service Connection Location     |      |                         |      | Sanitary (m) | Storm (m) |
|---------------------------------|------|-------------------------|------|--------------|-----------|
| Distance from downstream San MH | 4989 | towards upstream San MH | 4990 | 63.99        |           |
| Distance from downstream Stm MH | 3490 | towards upstream Stm MH | 3488 |              | 61.83     |