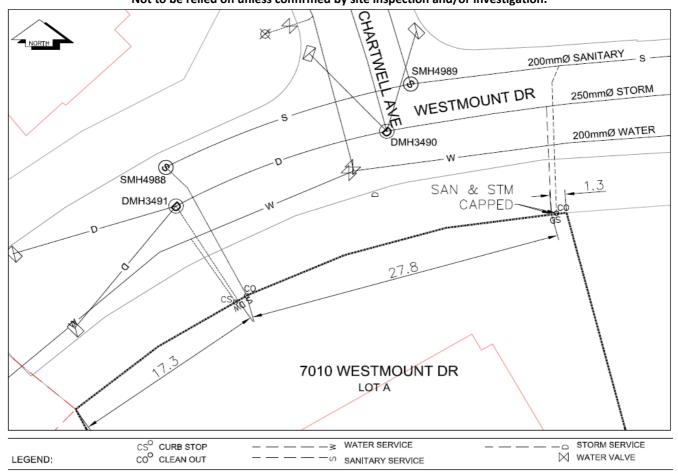

## Civic Address:7010 Westmount DrLegal Description:Lot: A District Lot: 1605 Plan: EPP12279

| Service<br>Type                           | Diameter<br>(mm) | Material       | Invert Elev<br>at main (m) | Invert Elev at<br>property line (m) | Invert Elev at service end (m) | Distance into<br>property (m) | Installation<br>Date |
|-------------------------------------------|------------------|----------------|----------------------------|-------------------------------------|--------------------------------|-------------------------------|----------------------|
| Sanitary                                  | 100mm            | PVC            | -                          | -                                   | 745.31                         | -                             | -                    |
| Water                                     | 20mm             | Copper         | -                          | -                                   | 745.30                         | -                             |                      |
| Storm                                     | 100mm            | PVC            | -                          | -                                   | 745.32                         | -                             |                      |
| torm service conn                         | ected to Stm MH  | 3491           |                            |                                     |                                |                               |                      |
| Power                                     | Size             | Communications | Size                       | Cable                               | Size                           | Gas                           | Size                 |
| BC Hydro                                  | 75mm             | Telus          | 50mm                       | Shaw                                | -                              | FortisBC                      | 42 PROP/P.E.         |
| Undergrou                                 | ind Service      | Undergroun     | d Service                  | Undergrou                           | nd Service                     |                               |                      |
| nstalled by: City of Prince George forces |                  |                |                            |                                     |                                |                               |                      |