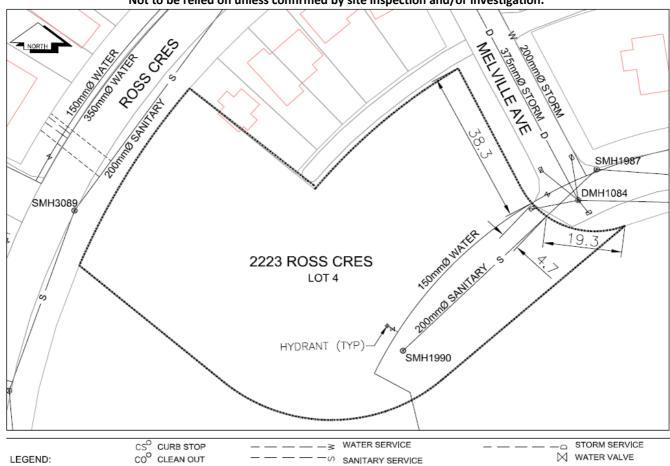

## City of Prince George

## **History Sheet**

| PID: | 028682831 |
|------|-----------|
| SD   | 100325    |
| WO:  |           |

Civic Address: 2223 Ross Cres

Legal Description: Lot: 4 District Lot: 343 Plan: BCP49159

| Service<br>Type | Diameter<br>(mm) | Material | Invert Elev<br>at main (m) | Invert Elev at property line (m) | Invert Elev at service end (m) | Distance into property (m) | Installation<br>Date |
|-----------------|------------------|----------|----------------------------|----------------------------------|--------------------------------|----------------------------|----------------------|
| Sanitary        | N/A              | N/A      | -                          | -                                | -                              | -                          | -                    |
| Water           | N/A              | N/A      | -                          | -                                | -                              | -                          |                      |
| Storm           | N/A              | N/A      | -                          | -                                | -                              | -                          |                      |

| Service Connection Location     |   |                         |   | Sanitary (m) | Storm (m) |
|---------------------------------|---|-------------------------|---|--------------|-----------|
| Distance from downstream San MH | - | towards upstream San MH | - | -            |           |
| Distance from downstream Stm MH | - | towards upstream Stm MH | - |              |           |

| Power                                   | Size | Communications      | Size | Cable | Size | Gas      | Size |
|-----------------------------------------|------|---------------------|------|-------|------|----------|------|
| BC Hydro                                | -    | Telus               | -    | Shaw  | -    | FortisBC | -    |
| Underground Service Underground Service |      | Underground Service |      |       |      |          |      |

| Installed by: | Survey Date: | - |
|---------------|--------------|---|
| Comments:     |              |   |

NOT TO SCALE The information contained herein is for internal use only. Not to be relied on unless confirmed by site inspection and/or investigation.