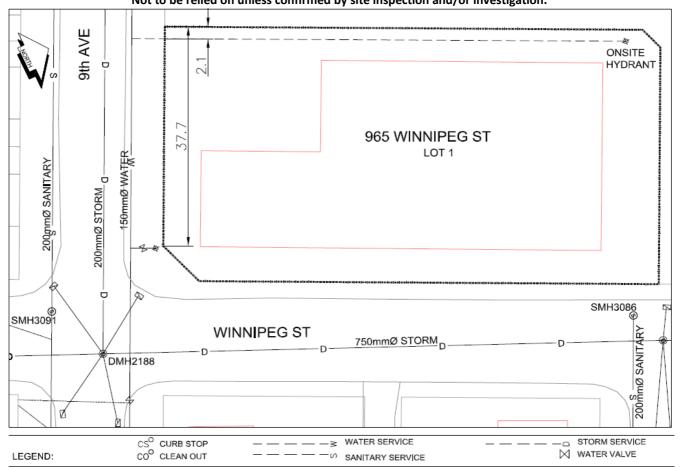

## Civic Address:965 Winnipeg StLegal Description:Lot: 1 District Lot: 343 Plan: BCP49159

| Service<br>Type                                                                                                                                                                                                                                                                                                                                                                                                                                                                                                                                                                                                                                                                                                                                                                                                                                                                                                                                                                               | Diameter<br>(mm) | Material       | Invert Elev<br>at main (m) | Invert Elev at<br>property line (m) | Invert Elev at service end (m) | Distance into<br>property (m) | Installation<br>Date |
|-----------------------------------------------------------------------------------------------------------------------------------------------------------------------------------------------------------------------------------------------------------------------------------------------------------------------------------------------------------------------------------------------------------------------------------------------------------------------------------------------------------------------------------------------------------------------------------------------------------------------------------------------------------------------------------------------------------------------------------------------------------------------------------------------------------------------------------------------------------------------------------------------------------------------------------------------------------------------------------------------|------------------|----------------|----------------------------|-------------------------------------|--------------------------------|-------------------------------|----------------------|
| Sanitary                                                                                                                                                                                                                                                                                                                                                                                                                                                                                                                                                                                                                                                                                                                                                                                                                                                                                                                                                                                      | N/A              | N/A            | -                          | -                                   | -                              | -                             | -                    |
| Water                                                                                                                                                                                                                                                                                                                                                                                                                                                                                                                                                                                                                                                                                                                                                                                                                                                                                                                                                                                         | 200mm            | PVC            | -                          | -                                   | -                              | -                             | September 2008       |
| Storm                                                                                                                                                                                                                                                                                                                                                                                                                                                                                                                                                                                                                                                                                                                                                                                                                                                                                                                                                                                         | N/A              | N/A            | -                          | -                                   | -                              | -                             |                      |
| Service Connection Location Eastern San MH |                  |                |                            |                                     | Sanitary (m)<br>-              | Storm (m)                     |                      |
| Distance from downstream Stm MH - towards upstream Stm MH -                                                                                                                                                                                                                                                                                                                                                                                                                                                                                                                                                                                                                                                                                                                                                                                                                                                                                                                                   |                  |                |                            |                                     |                                |                               |                      |
| Power                                                                                                                                                                                                                                                                                                                                                                                                                                                                                                                                                                                                                                                                                                                                                                                                                                                                                                                                                                                         | Size             | Communications | Size                       | Cable                               | Size                           | Gas                           | Size                 |
| BC Hydro                                                                                                                                                                                                                                                                                                                                                                                                                                                                                                                                                                                                                                                                                                                                                                                                                                                                                                                                                                                      | -                | Telus          | -                          | Shaw                                | -                              | FortisBC                      | -                    |
| Undergrou                                                                                                                                                                                                                                                                                                                                                                                                                                                                                                                                                                                                                                                                                                                                                                                                                                                                                                                                                                                     | ind Service      | Undergroun     | d Service                  | Undergrou                           | nd Service                     |                               |                      |