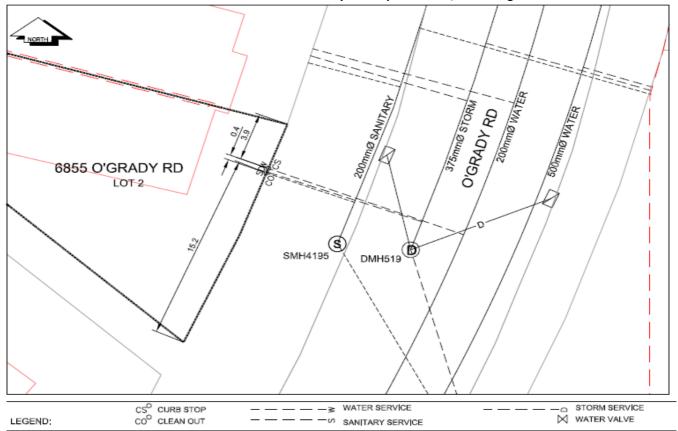

## Civic Address:6855 O'Grady RdLegal Description:Lot: 2 District Lot: 2003 Plan: EPP12463

| Service<br>Type                                | Diameter<br>(mm) | Material       | Invert Elev<br>at main (m)  | Depth of cut at<br>property line (m) | Invert Elev at<br>service end (m) | Distance into<br>property (m) | Installation<br>Date |
|------------------------------------------------|------------------|----------------|-----------------------------|--------------------------------------|-----------------------------------|-------------------------------|----------------------|
| Sanitary                                       | 100mm            | PVC            | -                           | 2.14                                 | 65260.00                          | -                             | November 1993        |
| Water                                          | 20mm             | Copper         | -                           | -                                    | -                                 | -                             | November 1993        |
| Storm                                          | 100mm            | PVC            | -                           | 2.31                                 | 652.60                            | -                             | November 1993        |
| Service Connection Location                    |                  |                |                             |                                      |                                   |                               | Storm (m)            |
| Distance from do                               | wnstream San MH  | 4193           | towards up                  | ostream San MH                       | 4195                              | 67.05                         |                      |
| Distance from downstream Stm MH                |                  | 518            | towards upstream Stm MH 519 |                                      | 519                               |                               | 81.00                |
| Power                                          | Size             | Communications | Size                        | Cable                                | Size                              | Gas                           | Size                 |
| BC Hydro                                       | -                | Telus          | -                           | Shaw                                 | -                                 | FortisBC                      | -                    |
| Underground Service Underground Service Underg |                  |                | Undergrou                   | nd Service                           |                                   |                               |                      |
| Installed by:                                  |                  |                |                             |                                      |                                   | Survey Date:                  | -                    |
| Comments:                                      |                  |                |                             |                                      |                                   | •                             | -                    |