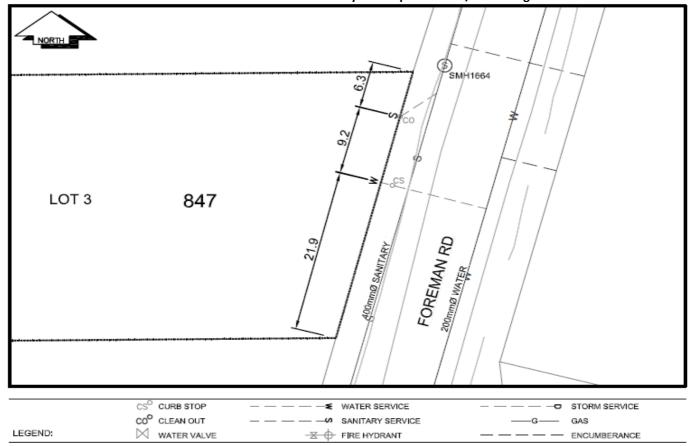

## Civic Address: 847 Foreman Rd Legal Description: Lot: 3 District Lot: 954 Plan: EPP13900

| Service<br>Type             | Diameter<br>(mm) | Material                | Invert Elev<br>at main (m)        | Invert Elev at property line (m) | Invert Elev at service end (m) | Distance into<br>property (m) | Installation<br>Date |
|-----------------------------|------------------|-------------------------|-----------------------------------|----------------------------------|--------------------------------|-------------------------------|----------------------|
| Sanitary                    | 100mm            | PVC                     | 664.71                            | 664.82                           | 664.82                         | -                             | October 2016         |
| Water                       | 40mm             | Copper                  | 666.25                            | 665.64                           | 665.64                         | -                             | October 2016         |
| Storm                       | N/A              | N/A                     | -                                 | -                                | -                              | -                             |                      |
| Service Connection Location |                  |                         |                                   |                                  |                                |                               | Storm (m)            |
| Distance from do            | wnstream San MH  | 1664                    | 1664 towards upstream San MH 1665 |                                  |                                | 4.00                          |                      |
| Distance from de            | wnstream Stm MH  | -                       | towards up                        | ostream Stm MH                   | -                              |                               |                      |
|                             |                  |                         |                                   |                                  |                                |                               |                      |
| Power                       | Size             | Communications          | Size                              | Cable                            | Size                           | Gas                           | Size                 |
|                             |                  | Communications<br>Telus | Size                              | <b>Cable</b><br>Shaw             | Size                           | <b>Gas</b><br>FortisBC        | Size                 |
| Power<br>BC Hydro           |                  |                         | -                                 |                                  | -                              |                               | Size<br>-            |