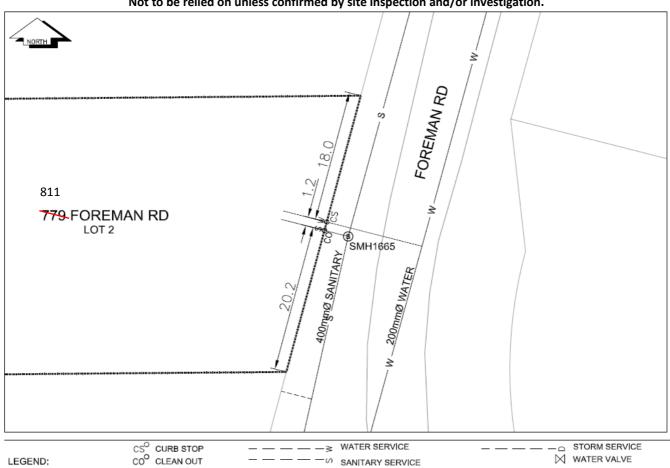

## City of Prince George **History Sheet**

| PID: | 028675410        |
|------|------------------|
| MU:  | 101229<br>101664 |
| WO:  | 60948/60949      |

Civic Address: 811 Foreman Rd

Legal Description: Lot: 2 District Lot: 954 Plan: EPP13900

| Service<br>Type | Diameter<br>(mm) | Material | Invert Elev<br>at main (m) | Invert Elev at property line (m) | Invert Elev at service end (m) | Distance into property (m) | Installation<br>Date |
|-----------------|------------------|----------|----------------------------|----------------------------------|--------------------------------|----------------------------|----------------------|
| Sanitary        | 100mm            | PVC      | -                          | -                                | -                              | 6.00                       | May 2012             |
| Water           | 20mm             | Copper   | -                          | -                                | -                              | 6.00                       | May 2012             |
| Storm           | N/A              | N/A      | -                          | -                                | -                              | -                          |                      |

| Service Connection Location                                 | Sanitary (m) | Storm (m) |
|-------------------------------------------------------------|--------------|-----------|
| Sanitary service connected to San MH 1665                   | -            |           |
| Distance from downstream Stm MH - towards upstream Stm MH - |              |           |

NOT TO SCALE The information contained herein is for internal use only. Not to be relied on unless confirmed by site inspection and/or investigation.