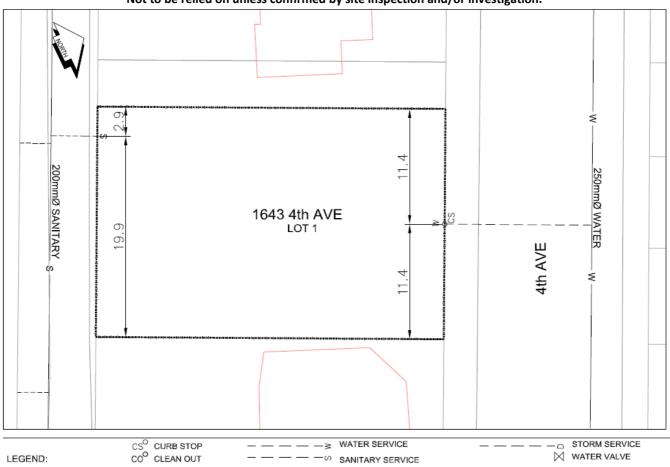

## City of Prince George **History Sheet**

| 028667735 | PID:   |
|-----------|--------|
|           | SD/MU: |
|           | WO:    |

Civic Address: 1643 4th Ave

Legal Description: Lot: 1 District Lot: 343 Plan: EPP14971

| Service<br>Type | Diameter<br>(mm) | Material | Invert Elev<br>at main (m) | Depth of cut at property line (m) | Invert Elev at service end (m) | Distance into property (m) | Installation<br>Date |
|-----------------|------------------|----------|----------------------------|-----------------------------------|--------------------------------|----------------------------|----------------------|
| Sanitary        | 100mm            | PVC      | -                          | 2.15                              | 575.73                         | -                          | June 1958            |
| Water           | 20mm             | Copper   | -                          | -                                 | -                              | -                          |                      |
| Storm           | N/A              | N/A      | -                          | -                                 | -                              | -                          |                      |

| Service Connection Location     | Sanitary (m) | Storm (m)               |      |       |  |
|---------------------------------|--------------|-------------------------|------|-------|--|
| Distance from downstream San MH | 1997         | towards upstream San MH | 1995 | 47.30 |  |
| Distance from downstream Stm MH | -            | towards upstream Stm MH | -    | -     |  |