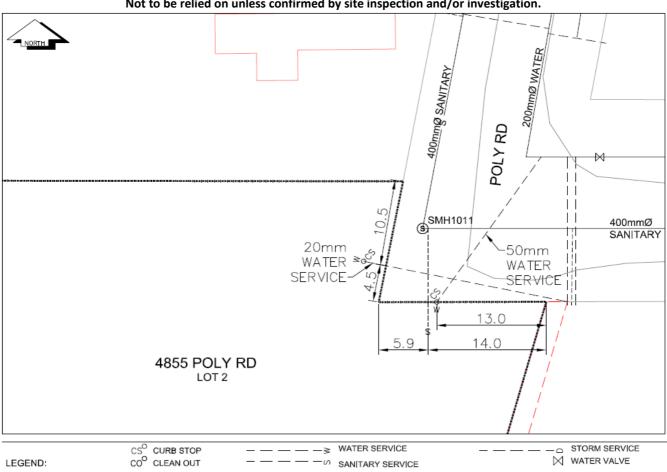

## City of Prince George

## **History Sheet**

PID: 028635108 MU: 100793 WO: 36858

Civic Address: 4855 Poly Rd

Legal Description: Lot: 2 District Lot: 954 Plan: EPP4946

| Service<br>Type | Diameter<br>(mm) | Material | Invert Elev<br>at main (m) | Invert Elev at property line (m) | Invert Elev at service end (m) | Distance into property (m) | Installation<br>Date |
|-----------------|------------------|----------|----------------------------|----------------------------------|--------------------------------|----------------------------|----------------------|
| Sanitary        | 100mm            | PVC      | -                          | -                                | -                              | 3.00                       | -                    |
| Water           | 20mm             | Copper   | -                          | -                                | -                              | 2.71                       | -                    |
| Water           | 50mm             | Copper   | -                          | -                                | -                              | -                          | October 2007         |
| Storm           | N/A              | N/A      | -                          | -                                | -                              | -                          |                      |

| Service Connection Location                                       | Sanitary (m) | Storm (m)               |   |  |  |
|-------------------------------------------------------------------|--------------|-------------------------|---|--|--|
| Distance from downstream San MH 1010 towards upstream San MH 1011 |              | 120.00                  |   |  |  |
| Distance from downstream Stm MH                                   | -            | towards upstream Stm MH | - |  |  |

NOT TO SCALE The information contained herein is for internal use only. Not to be relied on unless confirmed by site inspection and/or investigation.