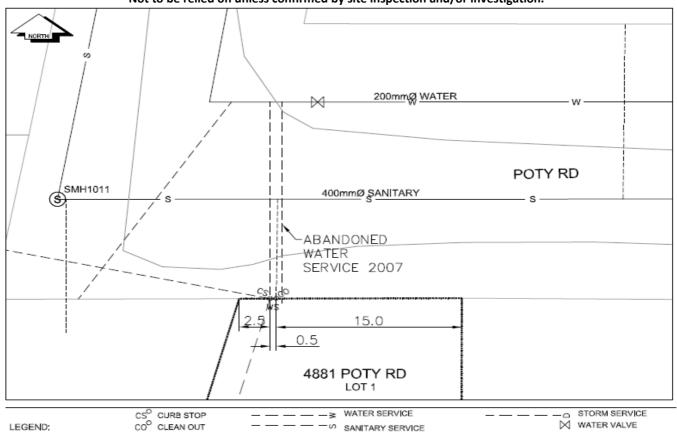

## City of Prince George **History Sheet**

| PID: | 028635086- |
|------|------------|
| MU:  | 100793     |
| WO:  | 36859      |

Civic Address: 4881 Poty Rd

Legal Description: Lot: 1 District Lot: 954 Plan: EPP4946

| Service<br>Type | Diameter<br>(mm) | Material | Invert Elev<br>at main (m) | Invert Elev at property line (m) | Invert Elev at service end (m) | Distance into property (m) | Installation<br>Date |
|-----------------|------------------|----------|----------------------------|----------------------------------|--------------------------------|----------------------------|----------------------|
| Sanitary        | 100mm            | PVC      | -                          | -                                | -                              | -                          | -                    |
| Water           | 20mm             | Copper   | -                          | -                                | -                              | -                          | October 2007         |
| Storm           | N/A              | N/A      | -                          | -                                | -                              | -                          |                      |

| Service Connection Location     |      |                         |      |        | Storm (m) |
|---------------------------------|------|-------------------------|------|--------|-----------|
| Distance from downstream San MH | 1010 | towards upstream San MH | 1011 | 102.90 |           |
| Distance from downstream Stm MH | -    | towards upstream Stm MH | -    |        |           |

| Installed by: | City of Prince George forces                                                                                                     |  | Survey Date: | - |  |  |
|---------------|----------------------------------------------------------------------------------------------------------------------------------|--|--------------|---|--|--|
| Comments:     | mments: Utility locations confirmed 2011-08-11 (W0 60441). Valve on 4881 Poty Rd shuts off 20mm service to 4855 Poty Rd (Lot 2). |  |              |   |  |  |