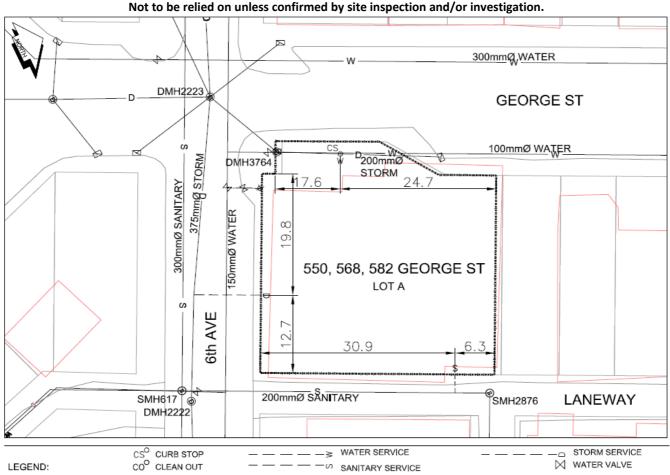

## City of Prince George **History Sheet**

| PID: | 028611012 |
|------|-----------|
| MU:  | 101141    |
| WO:  |           |

Civic Address: 550, 562, 582 George St Legal Description: Lot: A District Lot: 343 Plan: BCP48402

| Service<br>Type | Diameter<br>(mm) | Material | Invert Elev<br>at main (m) | Depth of cut at property line (m) | Invert Elev at service end (m) | Distance into property (m) | Installation<br>Date |
|-----------------|------------------|----------|----------------------------|-----------------------------------|--------------------------------|----------------------------|----------------------|
| Sanitary        | 150mm            | PVC      | -                          | -                                 | -                              | -                          | January 1960         |
| Water           | 100mm            | PVC      | -                          | -                                 | 567.88                         | -                          |                      |
| Storm           | 150mm            | AC       | -                          | 1.33                              | 567.88                         | -                          |                      |

| Service Connection Location     |      |                         |      | Sanitary (m) | Storm (m) |
|---------------------------------|------|-------------------------|------|--------------|-----------|
| Distance from downstream San MH | 617  | towards upstream San MH | 2876 | 43.30        |           |
| Distance from downstream Stm MH | 2222 | towards upstream Stm MH | 2223 |              | 17.36     |

NOT TO SCALE The information contained herein is for internal use only.

Not to be relied on unless confirmed by site inspection and/or investigation