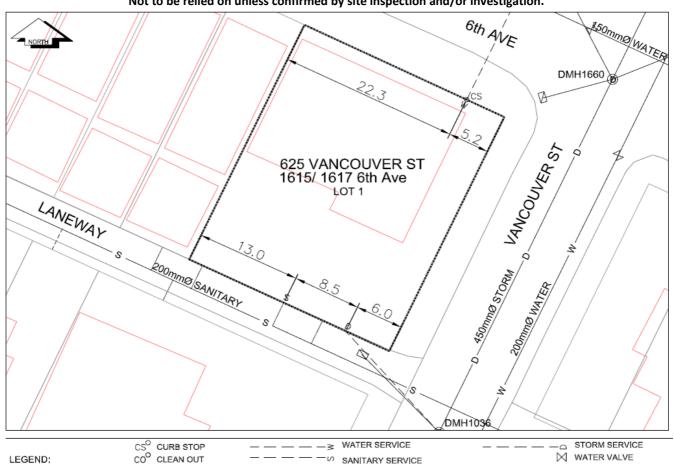

| City of Prince George |  |
|-----------------------|--|
| History Sheet         |  |

| PID: | 028610458   |
|------|-------------|
| MU:  | 101275      |
| WO:  | 64789/64790 |

Civic Address: 625 Vancouver St 1615/1617 6th Ave

Legal Description: Lot: 1 District Lot: 343 Plan: EPP12869

| Service<br>Type | Diameter<br>(mm) | Material | Invert Elev<br>at main (m) | Depth of cut at property line (m) | Invert Elev at service end (m) | Distance into property (m) | Installation<br>Date |
|-----------------|------------------|----------|----------------------------|-----------------------------------|--------------------------------|----------------------------|----------------------|
| Sanitary        | 100mm            | PVC      | -                          | 1.72                              | 576.44                         | -                          | -                    |
| Water           | 50mm             | Copper   | -                          | -                                 | -                              | -                          | May 2012             |
| Storm           | 200mm            | PVC      | -                          | -                                 | -                              | -                          | may 2012             |

| Service Connection Location            |      |                         |      |       | Storm (m) |
|----------------------------------------|------|-------------------------|------|-------|-----------|
| Distance from downstream San MH        | 3096 | towards upstream San MH | 2001 | 35.80 |           |
| Storm service connected to Stm MH 1036 | 5    |                         |      |       |           |

## NOT TO SCALE The information contained herein is for internal use only. Not to be relied on unless confirmed by site inspection and/or investigation.