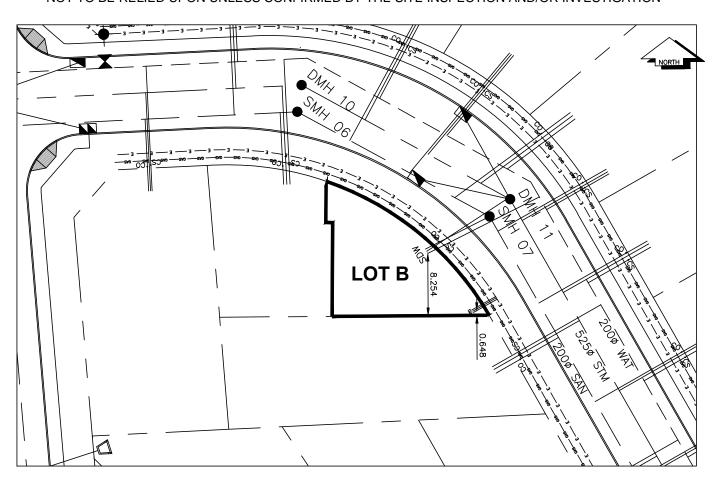

## City of Prince George HISTORY SHEET

| PID: - 02858434                  | 41 Scale: 1:500                                                                                                 |       |        |              |              |                                      |                 |           |
|----------------------------------|-----------------------------------------------------------------------------------------------------------------|-------|--------|--------------|--------------|--------------------------------------|-----------------|-----------|
| egal: LOT B                      |                                                                                                                 |       |        | D.L.: - 2014 |              |                                      | PLAN: - EPP6077 |           |
| Address: - 7421 CRE              | EKSIDE WAY                                                                                                      |       |        |              |              |                                      |                 |           |
| Sanitary Connection:#            |                                                                                                                 | SIZE: | 150mmØ | MATERIAL:    | PVC          | INV.                                 | 583.50          | CONNECTED |
| Water Connection:#               |                                                                                                                 | SIZE: | 150mmØ | MATERIAL:    | copper       | INV.                                 | 583.78          | METER     |
| Storm Connection:#               |                                                                                                                 | SIZE  | 200mmØ | MATERIAL     | PVC          | INV.                                 | 583.70          | CONNECTED |
| Cash Receipt No's:               |                                                                                                                 |       | WATER  |              | SANITARY     | Y                                    |                 | STORM     |
| CURB FROM PROPERTY LINE 5m PAVEM |                                                                                                                 |       |        | PAVEME       | NT WIDTH 10m |                                      |                 |           |
| B.C. HYDRO                       | 75mm DB2                                                                                                        |       |        |              | U/G CONNE    | CTION                                | /               |           |
| B.C. TELEPHONE                   | 50mm DB2                                                                                                        |       |        |              | U/G CONNE    | CTION                                | <u> </u>        |           |
| TERASEN                          | 42 PROP/P.E                                                                                                     | Ī     |        |              |              |                                      |                 |           |
| Information Sheets:              | REFERENCE DRAWINGS L&M ENGINEERING LIMITED JOB NO. 1140-07-04                                                   |       |        |              |              |                                      |                 |           |
| Comments:                        | CS CURB STOP WATER SERVICE THYDRO SERVICE GAS— GAS— GAS— GAS— CO CLEAN OUT SANITARY SERVICE TELECOMMUNICASTIONS |       |        |              |              | — GAS— GAS<br>TIONS — E — ELECTRICAL |                 |           |

THE INFORMATION CONTAINED HEREIN IS FOR INTERNAL USE ONLY.

NOT TO BE RELIED UPON UNLESS CONFIRMED BY THE SITE INSPECTION AND/OR INVESTIGATION

Lot B

| SANITARY, STORM & WATER SERVICE INVERTS                                                          | SANITARY | WATER  | STORM  |
|--------------------------------------------------------------------------------------------------|----------|--------|--------|
| Distance from San. M.H. <u>07</u> toward San. M.H. <u>08</u> to lot service connection point is: | 0m       | N/A    | N/A    |
| 1a.Distance from Stm. M.H. 11 toward Stm. M.H. 12 to lot service connection point is:            | N/A      | N/A    | 0m     |
| 2. Main Size at connection point is                                                              | 200mm    | 200mm  | 525mm  |
| 3. Invert of main at conn. stub point is                                                         | 582.09   | 583.42 | 582.69 |
| 4. Invert at service end is                                                                      | 583.50   | 583.78 | 583.70 |
| 5. Cut at property line in meters                                                                | 3.30m    | 3.10m  | 3.10m  |
| 6. Survey Date: OCT 2009 Book Ref.: 1140-07-04 By: FORESIGHT SURVEY & DESIGN                     |          |        |        |
|                                                                                                  |          |        |        |
|                                                                                                  |          |        |        |
|                                                                                                  |          |        |        |
|                                                                                                  |          |        |        |
|                                                                                                  |          |        |        |
|                                                                                                  |          |        |        |
|                                                                                                  |          |        |        |
|                                                                                                  |          |        |        |
| SANITARY HISTORY:                                                                                |          |        |        |
| Installed By: Fortwood Homes Ltd.                                                                |          |        |        |
| Thotalion by. Forthood Finition Etd.                                                             |          |        |        |
|                                                                                                  |          |        |        |
|                                                                                                  |          |        |        |
|                                                                                                  |          |        |        |
|                                                                                                  |          |        |        |
|                                                                                                  |          |        |        |
|                                                                                                  |          |        |        |
|                                                                                                  |          |        |        |
|                                                                                                  |          |        |        |
|                                                                                                  |          |        |        |
| WATER HISTORY:                                                                                   |          |        |        |
| Installed By: Fortwood Homes Ltd.                                                                |          |        |        |
|                                                                                                  |          |        |        |
|                                                                                                  |          |        |        |
|                                                                                                  |          |        |        |
|                                                                                                  |          |        |        |
|                                                                                                  |          |        |        |
|                                                                                                  |          |        |        |
|                                                                                                  |          |        |        |
|                                                                                                  |          |        |        |
|                                                                                                  |          |        |        |
|                                                                                                  |          |        |        |
| OTODA HISTORY                                                                                    |          |        |        |
| STORM HISTORY:                                                                                   |          |        |        |
| Installed By: Fortwood Homes Ltd.                                                                |          |        |        |
|                                                                                                  |          |        |        |
|                                                                                                  |          |        |        |
|                                                                                                  |          |        |        |
|                                                                                                  |          |        |        |
|                                                                                                  |          |        |        |
|                                                                                                  |          |        |        |
|                                                                                                  |          |        |        |