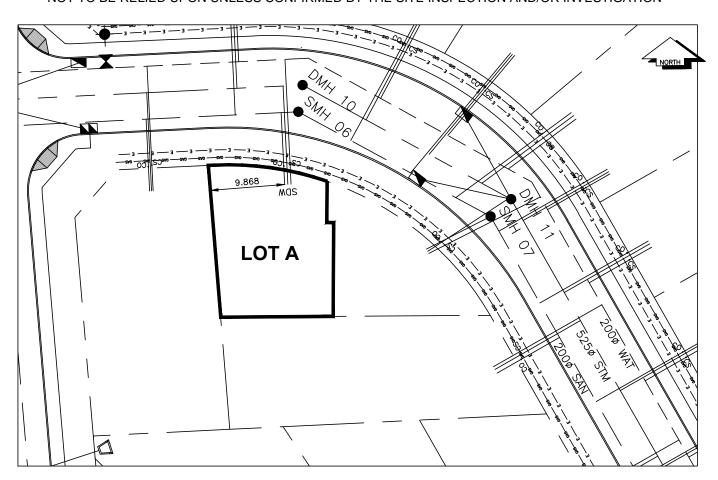

## City of Prince George HISTORY SHEET

| PID: - 02858433                               | D: - 028584333                                                                                                                                         |       |        |            |           |              | Scale: 1:500                       |                 |  |  |
|-----------------------------------------------|--------------------------------------------------------------------------------------------------------------------------------------------------------|-------|--------|------------|-----------|--------------|------------------------------------|-----------------|--|--|
| Legal: LOT A                                  |                                                                                                                                                        |       |        | D.L.: - 20 |           |              | 14                                 | PLAN: - EPP6077 |  |  |
| Address: - 7415 CRE                           | EKSIDE WAY                                                                                                                                             |       |        |            |           |              |                                    |                 |  |  |
| Sanitary Connection:#                         |                                                                                                                                                        | SIZE: | 150mmØ | MATERIAL:  | PVC       | INV.         | 584.00                             | CONNECTED       |  |  |
| Water Connection:#                            |                                                                                                                                                        | SIZE: | 150mmØ | MATERIAL:  | copper    | INV.         | 583.96                             | METER           |  |  |
| Storm Connection:#                            |                                                                                                                                                        | SIZE  | 200mmØ | MATERIAL   | PVC       | INV.         | 583.98                             | CONNECTED       |  |  |
| Cash Receipt No's:                            |                                                                                                                                                        |       | WATER  |            | SANITAR   | Υ            |                                    | STORM           |  |  |
| CURB FROM PROPERTY LINE 5m PAVEMENT WIDTH 10m |                                                                                                                                                        |       |        |            |           | NT WIDTH 10m |                                    |                 |  |  |
| B.C. HYDRO                                    | 75mm DB2                                                                                                                                               |       |        |            | U/G CONNE | ECTION       | <b>_</b>                           |                 |  |  |
| B.C. TELEPHONE                                | 50mm DB2                                                                                                                                               |       |        |            | U/G CONNE | ECTION       | <u> </u>                           |                 |  |  |
| TERASEN                                       | 42 PROP/P.E                                                                                                                                            |       |        |            |           |              |                                    |                 |  |  |
| Information Sheets:                           | REFERENCE DRAWINGS L&M ENGINEERING LIMITED JOB NO. 1140-07-04                                                                                          |       |        |            |           |              |                                    |                 |  |  |
| Comments:                                     | CS CURB STOP WATER SERVICE THYDRO SERVICE GAS— GAS— GAS— GAS— CO CLEAN OUT  WATER SERVICE STORM SERVICE STORM SERVICE TELECOMMUNICASTIONS  E ELECTRICA |       |        |            |           |              | — GAS— GAS STIONS — E — ELECTRICAL |                 |  |  |

THE INFORMATION CONTAINED HEREIN IS FOR INTERNAL USE ONLY.

NOT TO BE RELIED UPON UNLESS CONFIRMED BY THE SITE INSPECTION AND/OR INVESTIGATION

Lot A

| SANITARY, STORM & WATER SERVICE INVERTS                                                             | SANITARY | WATER  | STORM  |
|-----------------------------------------------------------------------------------------------------|----------|--------|--------|
| 1. Distance from San. M.H. <u>05</u> toward San. M.H. <u>06</u> to lot service connection point is: | 37m      | N/A    | N/A    |
| 1a.Distance from Stm. M.H. <u>09</u> toward Stm. M.H. <u>10</u> to lot service connection point is: | N/A      | N/A    | 41m    |
| 2. Main Size at connection point is                                                                 | 200mm    | 200mm  | 525mm  |
| 3. Invert of main at conn. stub point is                                                            | 581.86   | 583.25 | 582.91 |
| 4. Invert at service end is                                                                         | 584.00   | 583.96 | 583.98 |
| 5. Cut at property line in meters                                                                   | 2.60m    | 2.72m  | 2.62m  |
| 6. Survey Date: OCT 2009 Book Ref.: 1140-07-04 By: FORESIGHT SURVEY & DESIGN                        |          |        |        |
|                                                                                                     |          |        |        |
|                                                                                                     |          |        |        |
|                                                                                                     |          |        |        |
|                                                                                                     |          |        |        |
|                                                                                                     |          |        |        |
|                                                                                                     |          |        |        |
|                                                                                                     |          |        |        |
|                                                                                                     | •        |        | •      |
| SANITARY HISTORY:                                                                                   |          |        |        |
| Installed By: Fortwood Homes Ltd.                                                                   |          |        |        |
|                                                                                                     |          |        |        |
|                                                                                                     |          |        |        |
|                                                                                                     |          |        |        |
|                                                                                                     |          |        |        |
|                                                                                                     |          |        |        |
|                                                                                                     |          |        |        |
|                                                                                                     |          |        |        |
|                                                                                                     |          |        |        |
|                                                                                                     |          |        |        |
| WATER HISTORY:                                                                                      |          |        |        |
| Installed By: Fortwood Homes Ltd.                                                                   |          |        |        |
| installed by. Fortwood Flories Etd.                                                                 |          |        |        |
|                                                                                                     |          |        |        |
|                                                                                                     |          |        |        |
|                                                                                                     |          |        |        |
|                                                                                                     |          |        |        |
|                                                                                                     |          |        |        |
|                                                                                                     |          |        |        |
|                                                                                                     |          |        |        |
|                                                                                                     |          |        |        |
|                                                                                                     |          |        |        |
|                                                                                                     |          |        |        |
| STORM HISTORY:                                                                                      |          |        |        |
| Installed By: Fortwood Homes Ltd.                                                                   |          |        |        |
|                                                                                                     |          |        |        |
|                                                                                                     |          |        |        |
|                                                                                                     |          |        |        |
|                                                                                                     |          |        |        |
|                                                                                                     |          |        |        |
|                                                                                                     |          |        |        |
|                                                                                                     |          |        |        |