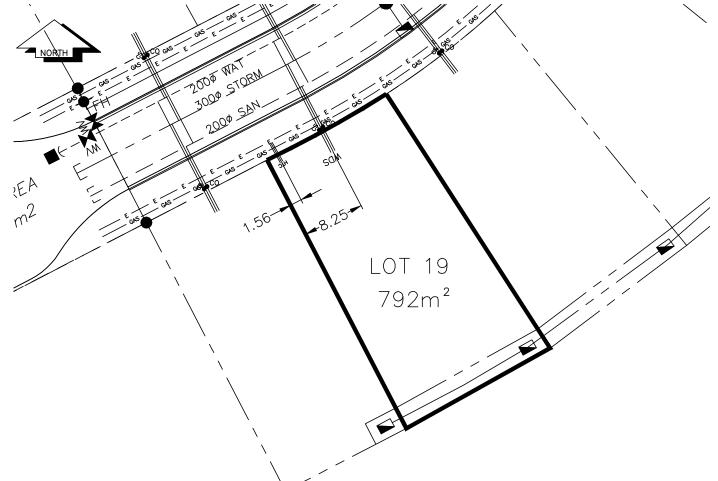

## City of Prince George

HISTORY SHEET PID: -028396715 Scale: 1:500 Legal: LOT 19 D.L.: - 1605 PLAN: - EPP8499 Address: - 2948 VISTA RIDGE DR Sanitary Connection: # SIZE: 100mmø MATERIAL PVC INV. 671.48m CONNECTED Water Connection: # MATERIAL: COPPER SIZE: 19mmø INV. 671.46m Storm Connection: # SIZE 100mmø MATERIAL PVC INV. 671.48m CONNECTED Cash Receipt No's: WATER SANITARY STORM CURB FROM PROPERTY LINE 6m PAVEMENT WIDTH 13m B.C. HYDRO 75mm DB2 U/G CONNECTION U/G CONNECTION B.C. TELEPHONE 50mm DB2 TERASEN GAS 42 PROP /P.E Information Sheets: REF. DWGS. L&M ENGINEERING LTD. JOB. 1106-06-04 DWGS. (001-306) CS CURB STOP CO CLEAN OUT Comments: THE INFORMATION CONTAINED HEREIN IS FOR INTERNAL USE ONLY. NOT TO BE RELIED UPON UNLESS CONFIRMED BY THE SITE INSPECTION AND/OR INVESTIGATI 2000 WAT 3000 STORM

| SANITARY, STORM & WATER SERVICE INVERTS                                                  | SANITARY | WATER   | STORM   |
|------------------------------------------------------------------------------------------|----------|---------|---------|
| 1. Distance from San. M.H. 5151 toward San. M.H.STUB to lot service connection point is: | 24.5m    | N/A     | N/A     |
| 1a.Distance from Stm. M.H.3672 toward Stm. M.H.STUB to lot service connection point is:  | N/A      | N/A     | 15.5m   |
| 2. Main Size at connection point is                                                      | 200mmØ   | 200mmØ  | 300mmØ  |
| 3. Invert of main at conn. stub pt is                                                    | 669.55m  | 670.15m | 669.65m |
| 4. Invert at service end is                                                              | 671.48m  | 671.46m | 671.48m |
| 5. Cover at P/L in meters                                                                | 2.38m    | 2.47m   | 2.38m   |
| 6. Survey Date: NOV,14,07Book Ref.: 1106-06-03By: FORESIGHT                              |          |         |         |
|                                                                                          |          |         |         |
|                                                                                          |          |         |         |
|                                                                                          |          |         |         |
|                                                                                          |          |         |         |
|                                                                                          |          |         |         |
|                                                                                          |          |         |         |
|                                                                                          |          |         |         |
|                                                                                          |          |         |         |
| SANITARY HISTORY:                                                                        |          |         |         |
| DATE INSTALLED: JULY 2010                                                                |          |         |         |
| INSTALLED BY: WESTERN INDUSTRIAL CONTRACTORS LTD                                         |          |         |         |
|                                                                                          |          |         |         |
|                                                                                          |          |         |         |
|                                                                                          |          |         |         |
|                                                                                          |          |         |         |
|                                                                                          |          |         |         |
|                                                                                          |          |         |         |
|                                                                                          |          |         |         |
|                                                                                          |          |         |         |
| WATER HISTORY:                                                                           |          |         |         |
| DATE INSTALLED: JULY 2010                                                                |          |         |         |
| INSTALLED BY: WESTERN INDUSTRIAL CONTRACTORS LTD                                         |          |         |         |
| INSTALLED BY: WESTERN INDUSTRIAL CONTRACTORS ETD                                         |          |         |         |
|                                                                                          |          |         |         |
|                                                                                          |          |         |         |
|                                                                                          |          |         |         |
|                                                                                          |          |         |         |
|                                                                                          |          |         |         |
|                                                                                          |          |         |         |
|                                                                                          |          |         |         |
|                                                                                          |          |         |         |
|                                                                                          |          |         |         |
| STORM HISTORY:                                                                           |          |         |         |
| DATE INSTALLED: JULY 2010                                                                |          |         |         |
| INSTALLED BY: WESTERN INDUSTRIAL CONTRACTORS LTD                                         |          |         |         |
|                                                                                          |          |         |         |
|                                                                                          |          |         |         |
|                                                                                          |          |         |         |
|                                                                                          |          |         |         |
|                                                                                          |          |         |         |
|                                                                                          |          |         |         |