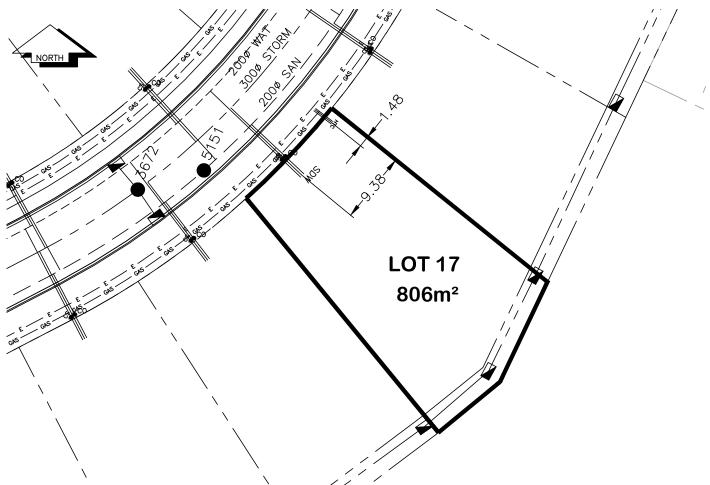

## **City of Prince George**

## **HISTORY SHEET**

| <u>PID: -</u>                                | 028396693           | Scale: 1:500  |             |                                                |                    |                       |                                      |                                        |
|----------------------------------------------|---------------------|---------------|-------------|------------------------------------------------|--------------------|-----------------------|--------------------------------------|----------------------------------------|
| Legal:                                       | LOT 17              |               | D.L.: - 1   |                                                |                    | ).L.: - 160           | 05                                   | PLAN: - EPP8499                        |
| Address: -                                   | 2960 VISTA RII      | OGE DR        |             |                                                |                    |                       |                                      |                                        |
| Sanitary Co                                  | nnection:#          | SIZE:         | 100mmØ      | MATERIAL                                       | PVC                | INV.                  | 669.79m                              | CONNECTED                              |
| Water Conn                                   | ection:#            | SIZE:         | 19mmØ       | MATERIAL:                                      | COPPER             | INV.                  | 669.78m                              |                                        |
| Storm Conn                                   | ection:#            | SIZE          | 100mmØ      | MATERIAL                                       | PVC                | INV.                  | 669.75m                              | CONNECTED                              |
| Cash Recei                                   | pt No's:            |               | WATER       |                                                | SANITARY           | •                     |                                      | STORM                                  |
| CURB FROM PROPERTY LINE 5m PAVEMENT WIDTH 10 |                     |               |             |                                                |                    |                       | NT WIDTH 10m                         |                                        |
| B.C. HYDRO                                   | 75mm DB2            |               |             |                                                | U/G CONNEC         | CTION                 | _/                                   |                                        |
| B.C. TELEPHON                                | E 50mm DB2          |               |             |                                                | U/G CONNEC         | CTION                 | /                                    |                                        |
| TERASEN GAS                                  | 42 PROP /P.E        |               |             |                                                |                    |                       |                                      |                                        |
| Information                                  | Sheets: REF.        | DWGS.         | L&M ENGINEE | RING LTD. JOB                                  | . 1106-06-04       | DWGS. (0              | 001-306)                             |                                        |
| Comments:                                    | CS CURB<br>CO CLEAN | STOP<br>I OUT |             | WATER SERVICE<br>STORM SERVICE<br>SANITARY SER | E -<br>E -<br>VICE | HYDR<br>CABL<br>TELEC | O SERVICE<br>E SERVICE<br>COMMUNICAS | — GAS — GAS<br>STIONS — E — ELECTRICAL |

THE INFORMATION CONTAINED HEREIN IS FOR INTERNAL USE ONLY.

NOT TO BE RELIED UPON UNLESS CONFIRMED BY THE SITE INSPECTION AND/OR INVESTIGATION

| SANITARY, STORM & WATER SERVICE INVERTS                                                   | SANITARY | WATER   | STORM   |
|-------------------------------------------------------------------------------------------|----------|---------|---------|
| 1. Distance from San. M.H. 5151 toward San. M.H. 5150 to lot service connection point is: | 8.5m     | N/A     | N/A     |
| 1a.Distance from Stm. M.H.3672 toward Stm. M.H. 3671 to lot service connection point is:  | N/A      | N/A     | 16.5m   |
| 2. Main Size at connection point is                                                       | 200mmØ   | 200mmØ  | 300mmØ  |
| 3. Invert of main at conn. stub pt is                                                     | 668.08m  | 668.65m | 668.12m |
| 4. Invert at service end is                                                               | 669.79m  | 669.78m | 669.75m |
| 5. Cover at P/L in meters                                                                 | 2.54m    | 2.57m   | 2.51m   |
| 6. Survey Date: NOV,14,07Book Ref.: 1106-06-03By: FORESIGHT                               |          |         |         |
|                                                                                           |          |         |         |
|                                                                                           |          |         |         |
|                                                                                           |          |         |         |
|                                                                                           |          |         |         |
|                                                                                           |          |         |         |
|                                                                                           |          |         |         |
|                                                                                           |          |         |         |
|                                                                                           |          |         |         |
| SANITARY HISTORY:                                                                         |          |         |         |
| DATE INSTALLED: JULY 2010                                                                 |          |         |         |
| INSTALLED BY: WESTERN INDUSTRIAL CONTRACTORS LTD                                          |          |         |         |
|                                                                                           |          |         |         |
|                                                                                           |          |         |         |
|                                                                                           |          |         |         |
|                                                                                           |          |         |         |
|                                                                                           |          |         |         |
|                                                                                           |          |         |         |
|                                                                                           |          |         |         |
|                                                                                           |          |         |         |
| WATER HISTORY:                                                                            |          |         |         |
| DATE INSTALLED: JULY 2010                                                                 |          |         |         |
| INSTALLED BY: WESTERN INDUSTRIAL CONTRACTORS LTD                                          |          |         |         |
| MOTALLED BT. WESTERN INDUSTRIAL CONTRACTORS ETD                                           |          |         |         |
|                                                                                           |          |         |         |
|                                                                                           |          |         |         |
|                                                                                           |          |         |         |
|                                                                                           |          |         |         |
|                                                                                           |          |         |         |
|                                                                                           |          |         |         |
|                                                                                           |          |         |         |
|                                                                                           |          |         |         |
|                                                                                           |          |         |         |
| STORM HISTORY:                                                                            |          |         |         |
| DATE INSTALLED: JULY 2010                                                                 |          |         |         |
| INSTALLED BY: WESTERN INDUSTRIAL CONTRACTORS LTD                                          |          |         |         |
|                                                                                           |          |         |         |
|                                                                                           |          |         |         |
|                                                                                           |          |         |         |
|                                                                                           |          |         |         |
|                                                                                           |          |         |         |
|                                                                                           |          |         |         |