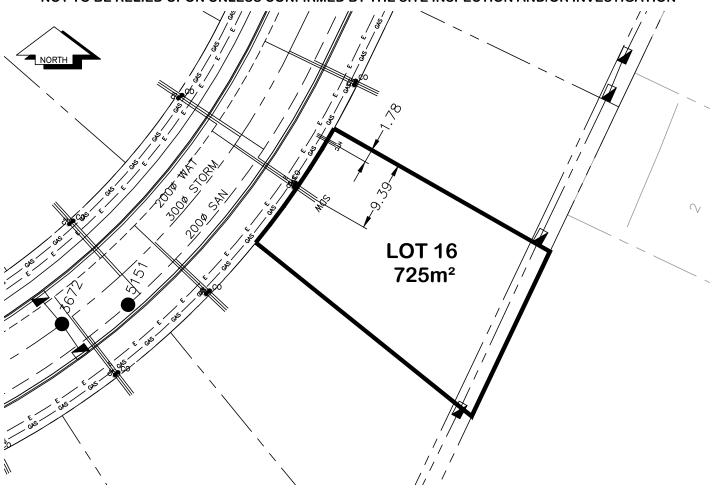

## **City of Prince George**

## **HISTORY SHEET**

| <u>PID: -</u>                         | 028396685      | Scale: 1:500  |             |                                                |              |              |                                      |                                        |
|---------------------------------------|----------------|---------------|-------------|------------------------------------------------|--------------|--------------|--------------------------------------|----------------------------------------|
| Legal:                                | LOT 16         |               |             |                                                | D.L.: - 160  |              |                                      | PLAN: - EPP8499                        |
| Address: -                            | 2966 VISTA RII | OGE DR        |             |                                                |              |              |                                      |                                        |
| Sanitary Co                           | nnection:#     | SIZE:         | 100mmØ      | MATERIAL                                       | PVC          | INV.         | 668.33m                              | CONNECTED                              |
| Water Conn                            | ection:#       | SIZE:         | 19mmØ       | MATERIAL:                                      | COPPER       | INV.         | 668.33m                              |                                        |
| Storm Conn                            | ection:#       | SIZE          | 100mmØ      | MATERIAL                                       | PVC          | INV.         | 668.35                               | CONNECTED                              |
| Cash Recei <sub>l</sub>               | ot No's:       |               | WATER       |                                                | SANITARY     |              |                                      | STORM                                  |
| CURB FROM PROPERTY LINE 5m PAVEMENT V |                |               |             |                                                |              | NT WIDTH 10m |                                      |                                        |
| B.C. HYDRO                            | 75mm DB2       |               |             |                                                | U/G CONNEC   | CTION        | _/                                   |                                        |
| B.C. TELEPHON                         | E 50mm DB2     |               |             |                                                | U/G CONNEC   | CTION        | _/                                   |                                        |
| TERASEN GAS                           | 42 PROP /P.E   |               |             |                                                |              |              |                                      |                                        |
| Information                           | Sheets: REF.   | DWGS.         | L&M ENGINEE | RING LTD. JOB                                  | . 1106-06-04 | DWGS. (0     | 001-306)                             |                                        |
| Comments:                             | CS CURB        | STOP<br>I OUT |             | WATER SERVICE<br>STORM SERVICE<br>SANITARY SER | E -          | — ∓ HYDR     | O SERVICE<br>E SERVICE<br>COMMUNICAS | — GAS — GAS<br>STIONS — E — ELECTRICAL |

## THE INFORMATION CONTAINED HEREIN IS FOR INTERNAL USE ONLY. NOT TO BE RELIED UPON UNLESS CONFIRMED BY THE SITE INSPECTION AND/OR INVESTIGATION

| SANITARY, STORM & WATER SERVICE INVERTS                                                  | SANITARY | WATER   | STORM   |
|------------------------------------------------------------------------------------------|----------|---------|---------|
| 1. Distance from San. M.H. 3672 toward San. M.H.3671 to lot service connection point is: | 26.0m    | N/A     | N/A     |
| 1a.Distance from Stm. M.H.5151 toward Stm. M.H.5150 to lot service connection point is:  | N/A      | N/A     | 33.0m   |
| 2. Main Size at connection point is                                                      | 200mmØ   | 200mmØ  | 300mmØ  |
| 3. Invert of main at conn. stub pt is                                                    | 667.01m  | 667.68m | 668.91m |
| 4. Invert at service end is                                                              | 668.33m  | 668.33m | 668.35m |
| 5. Cover at P/L in meters                                                                | 2.42m    | 2.47m   | 2.35m   |
| 6. Survey Date: NOV,14,07Book Ref.: 1106-06-03By: FORESIGHT                              |          |         |         |
|                                                                                          |          |         |         |
|                                                                                          |          |         |         |
|                                                                                          |          |         |         |
|                                                                                          |          |         |         |
|                                                                                          |          |         |         |
|                                                                                          |          |         |         |
|                                                                                          |          |         |         |
|                                                                                          |          |         |         |
| SANITARY HISTORY:                                                                        |          |         |         |
| DATE INSTALLED: JULY 2010                                                                |          |         |         |
| INSTALLED BY: WESTERN INDUSTRIAL CONTRACTORS LTD                                         |          |         |         |
|                                                                                          |          |         |         |
|                                                                                          |          |         |         |
|                                                                                          |          |         |         |
|                                                                                          |          |         |         |
|                                                                                          |          |         |         |
|                                                                                          |          |         |         |
|                                                                                          |          |         |         |
|                                                                                          |          |         |         |
| WATER HISTORY:                                                                           |          |         |         |
| DATE INSTALLED: JULY 2010                                                                |          |         |         |
| INSTALLED BY: WESTERN INDUSTRIAL CONTRACTORS LTD                                         |          |         |         |
|                                                                                          |          |         |         |
|                                                                                          |          |         |         |
|                                                                                          |          |         |         |
|                                                                                          |          |         |         |
|                                                                                          |          |         |         |
|                                                                                          |          |         |         |
|                                                                                          |          |         |         |
|                                                                                          |          |         |         |
|                                                                                          |          |         |         |
| STORM HISTORY:                                                                           |          |         |         |
|                                                                                          |          |         |         |
| DATE INSTALLED: JULY 2010                                                                |          |         |         |
| INSTALLED BY: WESTERN INDUSTRIAL CONTRACTORS LTD                                         |          |         |         |
|                                                                                          |          |         |         |
|                                                                                          |          |         |         |
|                                                                                          |          |         |         |
|                                                                                          |          |         |         |
|                                                                                          |          |         |         |
|                                                                                          |          |         |         |