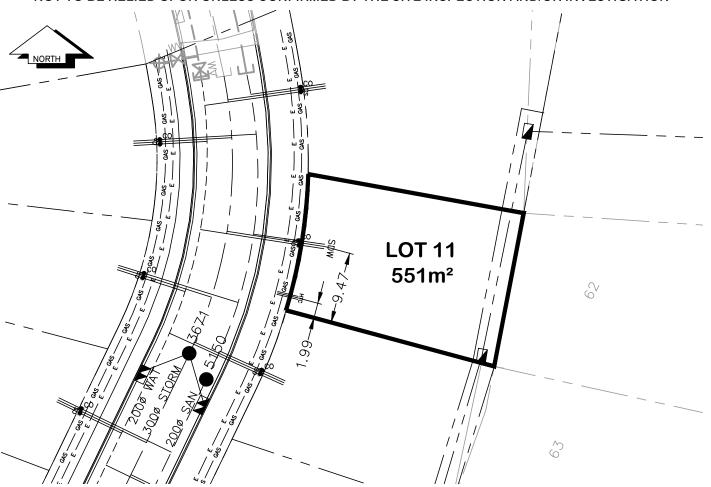

## **HISTORY SHEET**

| <u>PID: -</u>                                                                       | 028396618  | Scale: 1:500         |        |                                          |             |              |                                      |                                    |
|-------------------------------------------------------------------------------------|------------|----------------------|--------|------------------------------------------|-------------|--------------|--------------------------------------|------------------------------------|
| Legal:                                                                              | LOT 11     |                      |        |                                          | D.L.: - 160 |              | )5                                   | PLAN: - EPP8499                    |
| Address: -                                                                          | 2996 VIST  | A RIDGE DR           |        |                                          |             |              |                                      |                                    |
| Sanitary Co                                                                         | nnection:# | SIZE:                | 100mmØ | MATERIAL                                 | PVC         | INV.         | 662.90m                              | CONNECTED                          |
| Water Conn                                                                          | ection:#   | SIZE:                | 19mmØ  | MATERIAL:                                | COPPER      | INV.         | 662.65m                              |                                    |
| Storm Conn                                                                          | ection:#   | SIZE                 | 100mmØ | MATERIAL                                 | PVC         | INV.         | 662.90m                              | CONNECTED                          |
| Cash Receipt No's:                                                                  |            | WATER                |        | SANITARY                                 | •           | STORM        |                                      |                                    |
| CURB FROM PROPERTY LINE 5m PAVEMENT WIDTH 10m                                       |            |                      |        |                                          |             | NT WIDTH 10m |                                      |                                    |
| B.C. HYDRO                                                                          | 75mm DB2   |                      |        |                                          | U/G CONNEC  | CTION        | _/                                   |                                    |
| B.C. TELEPHONE                                                                      | E 50mm DB2 |                      |        |                                          | U/G CONNEC  | CTION        | _/_                                  |                                    |
| TERASEN GAS                                                                         | 42 PROP /P | '.E                  |        |                                          |             |              |                                      |                                    |
| Information Sheets: REF. DWGS. L&M ENGINEERING LTD. JOB. 1106-06-04 DWGS. (001-306) |            |                      |        |                                          |             |              |                                      |                                    |
| Comments:                                                                           | cs c       | URB STOP<br>LEAN OUT |        | WATER SERVICE STORM SERVICE SANITARY SER | E -         | HYDR         | O SERVICE<br>E SERVICE<br>COMMUNICAS | — GAS — GAS TIONS — Ε — ELECTRICAL |

## THE INFORMATION CONTAINED HEREIN IS FOR INTERNAL USE ONLY. NOT TO BE RELIED UPON UNLESS CONFIRMED BY THE SITE INSPECTION AND/OR INVESTIGATION

| SANITARY, STORM & WATER SERVICE INVERTS                                                   | SANITARY | WATER   | STORM   |  |  |  |  |  |  |  |
|-------------------------------------------------------------------------------------------|----------|---------|---------|--|--|--|--|--|--|--|
| 1. Distance from San. M.H. 5150 toward San. M.H. 4459 to lot service connection point is: | 21.0m    | N/A     | N/A     |  |  |  |  |  |  |  |
| 1a.Distance from Stm. M.H. 3671 toward Stm. M.H. 622 to lot service connection point is:  | N/A      | N/A     | 17.0m   |  |  |  |  |  |  |  |
| 2. Main Size at connection point is                                                       | 200mmØ   | 200mmØ  | 300mmØ  |  |  |  |  |  |  |  |
| 3. Invert of main at conn. stub pt is                                                     | 662.28m  | 661.51m | 662.45m |  |  |  |  |  |  |  |
| 4. Invert at service end is                                                               | 662.90m  | 662.65m | 662.90m |  |  |  |  |  |  |  |
| 5. Cover at P/L in meters                                                                 | 2.06m    | 2.44m   | 2.04m   |  |  |  |  |  |  |  |
| 6. Survey Date: NOV,14,07Book Ref.: 1106-06-03By: FORESIGHT                               |          |         |         |  |  |  |  |  |  |  |
|                                                                                           |          |         |         |  |  |  |  |  |  |  |
|                                                                                           |          |         |         |  |  |  |  |  |  |  |
|                                                                                           |          |         |         |  |  |  |  |  |  |  |
|                                                                                           |          |         |         |  |  |  |  |  |  |  |
|                                                                                           |          |         |         |  |  |  |  |  |  |  |
|                                                                                           |          |         |         |  |  |  |  |  |  |  |
|                                                                                           |          |         |         |  |  |  |  |  |  |  |
|                                                                                           | 1        |         |         |  |  |  |  |  |  |  |
| SANITARY HISTORY:                                                                         |          |         |         |  |  |  |  |  |  |  |
| DATE INSTALLED: JULY 2010                                                                 |          |         |         |  |  |  |  |  |  |  |
| INSTALLED BY: WESTERN INDUSTRIAL CONTRACTORS LTD                                          |          |         |         |  |  |  |  |  |  |  |
| -                                                                                         |          |         |         |  |  |  |  |  |  |  |
|                                                                                           |          |         |         |  |  |  |  |  |  |  |
|                                                                                           |          |         |         |  |  |  |  |  |  |  |
|                                                                                           |          |         |         |  |  |  |  |  |  |  |
|                                                                                           |          |         |         |  |  |  |  |  |  |  |
|                                                                                           |          |         |         |  |  |  |  |  |  |  |
|                                                                                           |          |         |         |  |  |  |  |  |  |  |
|                                                                                           |          |         |         |  |  |  |  |  |  |  |
|                                                                                           |          |         |         |  |  |  |  |  |  |  |
| WATER HISTORY:                                                                            |          |         |         |  |  |  |  |  |  |  |
| DATE INSTALLED: JULY 2010                                                                 |          |         |         |  |  |  |  |  |  |  |
| INSTALLED BY: WESTERN INDUSTRIAL CONTRACTORS LTD                                          |          |         |         |  |  |  |  |  |  |  |
|                                                                                           |          |         |         |  |  |  |  |  |  |  |
|                                                                                           |          |         |         |  |  |  |  |  |  |  |
|                                                                                           |          |         |         |  |  |  |  |  |  |  |
|                                                                                           |          |         |         |  |  |  |  |  |  |  |
|                                                                                           |          |         |         |  |  |  |  |  |  |  |
|                                                                                           |          |         |         |  |  |  |  |  |  |  |
|                                                                                           |          |         |         |  |  |  |  |  |  |  |
|                                                                                           |          |         |         |  |  |  |  |  |  |  |
|                                                                                           |          |         |         |  |  |  |  |  |  |  |
| STORM HISTORY:                                                                            |          |         |         |  |  |  |  |  |  |  |
| DATE INSTALLED: JULY 2010                                                                 |          |         |         |  |  |  |  |  |  |  |
| INSTALLED BY: WESTERN INDUSTRIAL CONTRACTORS LTD                                          |          |         |         |  |  |  |  |  |  |  |
| INSTALLED BY: WESTERN INDUSTRIAL CONTRACTORS LTD                                          |          |         |         |  |  |  |  |  |  |  |
|                                                                                           |          |         |         |  |  |  |  |  |  |  |
|                                                                                           |          |         |         |  |  |  |  |  |  |  |
|                                                                                           |          |         |         |  |  |  |  |  |  |  |
|                                                                                           |          |         |         |  |  |  |  |  |  |  |
|                                                                                           |          |         |         |  |  |  |  |  |  |  |
|                                                                                           |          |         |         |  |  |  |  |  |  |  |