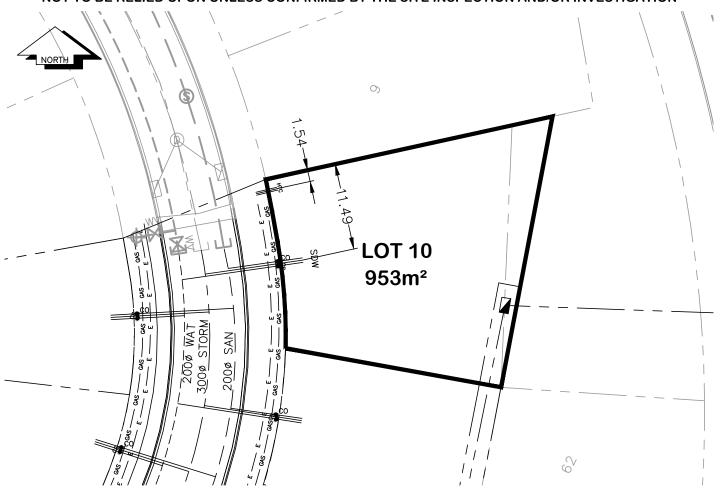

## **HISTORY SHEET**

| PID: -             | 028396553           | Scale: 1:500       |            |                                                                                                                                                                                                                                                                                                                                                                                                                                                                                                                                                                                                                                                                                                                                                                                                                                                                                                                                                                                                                                                                                                                                                                                                                                                                                                                                                                                                                                                                                                                                                                                                                                                                                                                                                                                                                                                                                                                                                                                                                                                                                                                                |                |                           |                                      |          |              |  |
|--------------------|---------------------|--------------------|------------|--------------------------------------------------------------------------------------------------------------------------------------------------------------------------------------------------------------------------------------------------------------------------------------------------------------------------------------------------------------------------------------------------------------------------------------------------------------------------------------------------------------------------------------------------------------------------------------------------------------------------------------------------------------------------------------------------------------------------------------------------------------------------------------------------------------------------------------------------------------------------------------------------------------------------------------------------------------------------------------------------------------------------------------------------------------------------------------------------------------------------------------------------------------------------------------------------------------------------------------------------------------------------------------------------------------------------------------------------------------------------------------------------------------------------------------------------------------------------------------------------------------------------------------------------------------------------------------------------------------------------------------------------------------------------------------------------------------------------------------------------------------------------------------------------------------------------------------------------------------------------------------------------------------------------------------------------------------------------------------------------------------------------------------------------------------------------------------------------------------------------------|----------------|---------------------------|--------------------------------------|----------|--------------|--|
| Legal:             | a <b>l</b> : LOT 10 |                    |            |                                                                                                                                                                                                                                                                                                                                                                                                                                                                                                                                                                                                                                                                                                                                                                                                                                                                                                                                                                                                                                                                                                                                                                                                                                                                                                                                                                                                                                                                                                                                                                                                                                                                                                                                                                                                                                                                                                                                                                                                                                                                                                                                |                | D.L.: - 16                | 95 PLAN: - EPP849                    |          | N: - EPP8499 |  |
| Address:           | 3002 VISTA          | RIDGE DR           |            |                                                                                                                                                                                                                                                                                                                                                                                                                                                                                                                                                                                                                                                                                                                                                                                                                                                                                                                                                                                                                                                                                                                                                                                                                                                                                                                                                                                                                                                                                                                                                                                                                                                                                                                                                                                                                                                                                                                                                                                                                                                                                                                                |                |                           |                                      |          |              |  |
| Sanitary Co        | onnection:#         | SIZE:              | 100mmØ     | MATERIAL                                                                                                                                                                                                                                                                                                                                                                                                                                                                                                                                                                                                                                                                                                                                                                                                                                                                                                                                                                                                                                                                                                                                                                                                                                                                                                                                                                                                                                                                                                                                                                                                                                                                                                                                                                                                                                                                                                                                                                                                                                                                                                                       | PVC            | INV.                      | 662.55m                              | CON      | NECTED       |  |
| Water Coni         | nection:#           | SIZE:              | 19mmØ      | MATERIAL:                                                                                                                                                                                                                                                                                                                                                                                                                                                                                                                                                                                                                                                                                                                                                                                                                                                                                                                                                                                                                                                                                                                                                                                                                                                                                                                                                                                                                                                                                                                                                                                                                                                                                                                                                                                                                                                                                                                                                                                                                                                                                                                      | COPPER         | INV.                      | 662.32m                              |          |              |  |
| Storm Con          | nection:#           | SIZE               | 100mmØ     | MATERIAL                                                                                                                                                                                                                                                                                                                                                                                                                                                                                                                                                                                                                                                                                                                                                                                                                                                                                                                                                                                                                                                                                                                                                                                                                                                                                                                                                                                                                                                                                                                                                                                                                                                                                                                                                                                                                                                                                                                                                                                                                                                                                                                       | PVC            | INV.                      | 662.52m                              | CON      | NECTED       |  |
| Cash Receipt No's: |                     |                    | WATER      |                                                                                                                                                                                                                                                                                                                                                                                                                                                                                                                                                                                                                                                                                                                                                                                                                                                                                                                                                                                                                                                                                                                                                                                                                                                                                                                                                                                                                                                                                                                                                                                                                                                                                                                                                                                                                                                                                                                                                                                                                                                                                                                                | SANITARY       |                           |                                      | STORM    |              |  |
| CURB FROM PE       | ROPERTY LINE        | 5m                 |            |                                                                                                                                                                                                                                                                                                                                                                                                                                                                                                                                                                                                                                                                                                                                                                                                                                                                                                                                                                                                                                                                                                                                                                                                                                                                                                                                                                                                                                                                                                                                                                                                                                                                                                                                                                                                                                                                                                                                                                                                                                                                                                                                |                |                           | PAVEME                               | NT WIDTH | 10m          |  |
| B.C. HYDRO         | 75mm DB2            |                    |            |                                                                                                                                                                                                                                                                                                                                                                                                                                                                                                                                                                                                                                                                                                                                                                                                                                                                                                                                                                                                                                                                                                                                                                                                                                                                                                                                                                                                                                                                                                                                                                                                                                                                                                                                                                                                                                                                                                                                                                                                                                                                                                                                | U/G CONNECTION |                           |                                      |          |              |  |
| B.C. TELEPHO       | NE 50mm DB2         |                    |            |                                                                                                                                                                                                                                                                                                                                                                                                                                                                                                                                                                                                                                                                                                                                                                                                                                                                                                                                                                                                                                                                                                                                                                                                                                                                                                                                                                                                                                                                                                                                                                                                                                                                                                                                                                                                                                                                                                                                                                                                                                                                                                                                | U/G CONNECTION |                           |                                      |          |              |  |
| TERASEN GAS        | 42 PROP /P.I        | <u> </u>           |            |                                                                                                                                                                                                                                                                                                                                                                                                                                                                                                                                                                                                                                                                                                                                                                                                                                                                                                                                                                                                                                                                                                                                                                                                                                                                                                                                                                                                                                                                                                                                                                                                                                                                                                                                                                                                                                                                                                                                                                                                                                                                                                                                |                |                           |                                      |          |              |  |
| Information        | n Sheets: RE        | F. DWGS.           | L&M ENGINE | ERING LTD. JOB                                                                                                                                                                                                                                                                                                                                                                                                                                                                                                                                                                                                                                                                                                                                                                                                                                                                                                                                                                                                                                                                                                                                                                                                                                                                                                                                                                                                                                                                                                                                                                                                                                                                                                                                                                                                                                                                                                                                                                                                                                                                                                                 | . 1106-06-0    | 4 DWGS. (0                | 01-306)                              |          |              |  |
| Comments           | CS CU               | RB STOP<br>EAN OUT |            | WATER SERVICE STORM SERVICE SANITARY SERVICE STORM SERVICE SANITARY SERVICE STORM SERVICE STORM SERVICE SERVIC | Ε              | — ₹ HYDR<br>CABL<br>TELEC | O SERVICE<br>E SERVICE<br>COMMUNICAS | — GAS    |              |  |