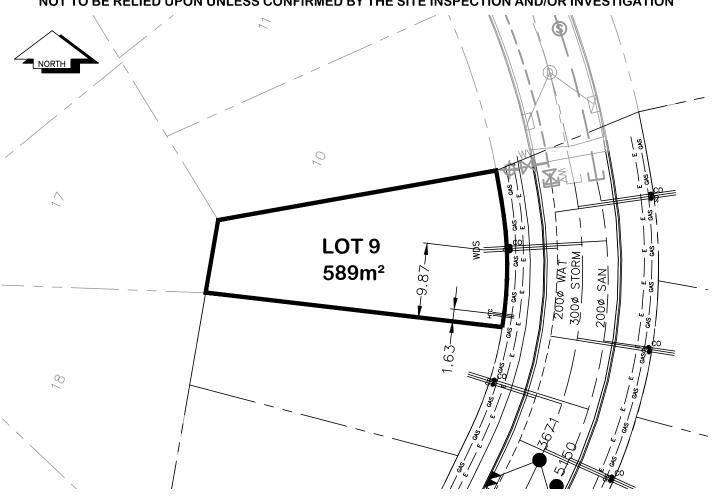

## **City of Prince George**

## **HISTORY SHEET**

| PID: -             | 028396545      |              |             | Scale: 1:500                             |               |             |                                      |                                        |
|--------------------|----------------|--------------|-------------|------------------------------------------|---------------|-------------|--------------------------------------|----------------------------------------|
| Legal:             | LOT 9          |              | D.L.: - 16  |                                          |               | ).L.: - 160 | )5                                   | PLAN: - EPP8499                        |
| Address: -         | 3003 VISTA RI  | OGE DR       |             |                                          |               |             |                                      |                                        |
| Sanitary Co        | nnection:#     | SIZE:        | 100mmØ      | MATERIAL                                 | PVC           | INV.        | 662.80m                              | CONNECTED                              |
| Water Conn         | ection:#       | SIZE:        | 19mmØ       | MATERIAL:                                | COPPER        | INV.        | 662.45m                              |                                        |
| Storm Conn         | ection:#       | SIZE         | 100mmØ      | MATERIAL                                 | PVC           | INV.        | 662.74m                              | CONNECTED                              |
| Cash Receipt No's: |                |              | WATER       |                                          | SANITARY      |             |                                      | STORM                                  |
| CURB FROM PR       | OPERTY LINE 5r | n            |             |                                          |               |             | PAVEME                               | NT WIDTH 10m                           |
| B.C. HYDRO         | 75mm DB2       |              |             |                                          | U/G CONNEC    | CTION       | /                                    |                                        |
| B.C. TELEPHON      | E 50mm DB2     |              |             |                                          | U/G CONNEC    | CTION       | <b>_</b>                             |                                        |
| TERASEN GAS        | 42 PROP /P.E   |              |             |                                          |               |             |                                      |                                        |
| Information        | Sheets: REF.   | DWGS.        | L&M ENGINEE | RING LTD. JOB                            | . 1106-06-04  | DWGS. (0    | 001-306)                             |                                        |
| Comments:          | CS CURB        | STOP<br>NOUT |             | WATER SERVICE STORM SERVICE SANITARY SER | E -<br>VICE - | HYDR        | O SERVICE<br>E SERVICE<br>COMMUNICAS | — GAS — GAS<br>STIONS — E — ELECTRICAL |

THE INFORMATION CONTAINED HEREIN IS FOR INTERNAL USE ONLY.

NOT TO BE RELIED UPON UNLESS CONFIRMED BY THE SITE INSPECTION AND/OR INVESTIGATION

| SANITARY, STORM & WATER SERVICE INVERTS                                                   | SANITARY | WATER   | STORM   |  |  |  |  |  |  |  |  |
|-------------------------------------------------------------------------------------------|----------|---------|---------|--|--|--|--|--|--|--|--|
| 1. Distance from San. M.H. 5150 toward San. M.H. 4459 to lot service connection point is: | 34.0m    | N/A     | N/A     |  |  |  |  |  |  |  |  |
| 1a.Distance from Stm. M.H.3671 toward Stm. M.H. 622 to lot service connection point is:   | N/A      | N/A     | 30.0m   |  |  |  |  |  |  |  |  |
| 2. Main Size at connection point is                                                       | 200mmØ   | 200mmØ  | 300mmØ  |  |  |  |  |  |  |  |  |
| 3. Invert of main at conn. stub pt is                                                     | 662.14m  | 661.35m | 662.13m |  |  |  |  |  |  |  |  |
| 4. Invert at service end is                                                               | 662.80m  | 662.45m | 662.74m |  |  |  |  |  |  |  |  |
| 5. Cover at P/L in meters                                                                 | 2.03m    | 2.67m   | 2.09m   |  |  |  |  |  |  |  |  |
| 6. Survey Date: NOV,14,07Book Ref.: 1106-06-03By: FORESIGHT                               |          |         |         |  |  |  |  |  |  |  |  |
|                                                                                           |          |         |         |  |  |  |  |  |  |  |  |
|                                                                                           |          |         |         |  |  |  |  |  |  |  |  |
|                                                                                           |          |         |         |  |  |  |  |  |  |  |  |
|                                                                                           |          |         |         |  |  |  |  |  |  |  |  |
|                                                                                           |          |         |         |  |  |  |  |  |  |  |  |
|                                                                                           |          |         |         |  |  |  |  |  |  |  |  |
|                                                                                           |          |         |         |  |  |  |  |  |  |  |  |
|                                                                                           | -        |         | -       |  |  |  |  |  |  |  |  |
| SANITARY HISTORY:                                                                         |          |         |         |  |  |  |  |  |  |  |  |
| DATE INSTALLED: JULY 2010                                                                 |          |         |         |  |  |  |  |  |  |  |  |
| INSTALLED BY: WESTERN INDUSTRIAL CONTRACTORS LTD                                          |          |         |         |  |  |  |  |  |  |  |  |
|                                                                                           |          |         |         |  |  |  |  |  |  |  |  |
|                                                                                           |          |         |         |  |  |  |  |  |  |  |  |
|                                                                                           |          |         |         |  |  |  |  |  |  |  |  |
|                                                                                           |          |         |         |  |  |  |  |  |  |  |  |
|                                                                                           |          |         |         |  |  |  |  |  |  |  |  |
|                                                                                           |          |         |         |  |  |  |  |  |  |  |  |
|                                                                                           |          |         |         |  |  |  |  |  |  |  |  |
|                                                                                           |          |         |         |  |  |  |  |  |  |  |  |
|                                                                                           |          |         |         |  |  |  |  |  |  |  |  |
| WATER HISTORY:                                                                            |          |         |         |  |  |  |  |  |  |  |  |
| DATE INSTALLED: JULY 2010                                                                 |          |         |         |  |  |  |  |  |  |  |  |
| INSTALLED BY: WESTERN INDUSTRIAL CONTRACTORS LTD                                          |          |         |         |  |  |  |  |  |  |  |  |
|                                                                                           |          |         |         |  |  |  |  |  |  |  |  |
|                                                                                           |          |         |         |  |  |  |  |  |  |  |  |
|                                                                                           |          |         |         |  |  |  |  |  |  |  |  |
|                                                                                           |          |         |         |  |  |  |  |  |  |  |  |
|                                                                                           |          |         |         |  |  |  |  |  |  |  |  |
|                                                                                           |          |         |         |  |  |  |  |  |  |  |  |
|                                                                                           |          |         |         |  |  |  |  |  |  |  |  |
|                                                                                           |          |         |         |  |  |  |  |  |  |  |  |
|                                                                                           |          |         |         |  |  |  |  |  |  |  |  |
| STORM HISTORY:                                                                            |          |         |         |  |  |  |  |  |  |  |  |
|                                                                                           |          |         |         |  |  |  |  |  |  |  |  |
| DATE INSTALLED: JULY 2010                                                                 |          |         |         |  |  |  |  |  |  |  |  |
| INSTALLED BY: WESTERN INDUSTRIAL CONTRACTORS LTD                                          |          |         |         |  |  |  |  |  |  |  |  |
|                                                                                           |          |         |         |  |  |  |  |  |  |  |  |
|                                                                                           |          |         |         |  |  |  |  |  |  |  |  |
|                                                                                           |          |         |         |  |  |  |  |  |  |  |  |
|                                                                                           |          |         |         |  |  |  |  |  |  |  |  |
|                                                                                           |          |         |         |  |  |  |  |  |  |  |  |
|                                                                                           |          |         |         |  |  |  |  |  |  |  |  |