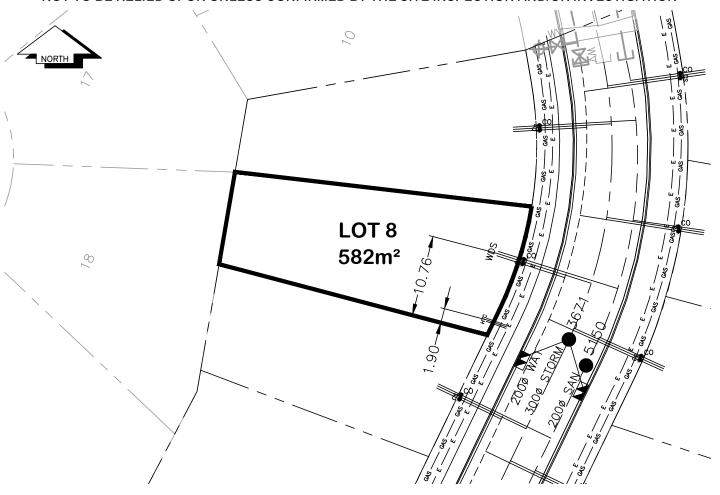

## **HISTORY SHEET**

| PID: -             | 028396529    | 3396529 Scale: 1:500 |             |                                              |                |          |                                       |                 |  |
|--------------------|--------------|----------------------|-------------|----------------------------------------------|----------------|----------|---------------------------------------|-----------------|--|
| Legal:             | LOT 8        |                      |             |                                              | D.L.: - 1605   |          |                                       | PLAN: - EPP8499 |  |
| Address:           | - 2995 VISTA | RIDGE DR             |             |                                              |                |          |                                       |                 |  |
| Sanitary Co        | nnection:#   | SIZE:                | 100mmØ      | MATERIAL                                     | PVC            | INV.     | 663.06m                               | CONNECTED       |  |
| Water Conn         | ection:#     | SIZE:                | 19mmØ       | MATERIAL:                                    | COPPER         | INV.     | 663.00m                               |                 |  |
| Storm Conn         | ection:#     | SIZE                 | 100mmØ      | MATERIAL                                     | PVC            | INV.     | 663.02m                               | CONNECTED       |  |
| Cash Receipt No's: |              |                      | WATER       |                                              | SANITARY       |          |                                       | STORM           |  |
| CURB FROM PRO      | OPERTY LINE  | 5m                   |             |                                              |                |          | PAVEMEN                               | IT WIDTH 10m    |  |
| B.C. HYDRO         | 75mm DB2     |                      |             |                                              | U/G CONNEC     | TION     | <u> </u>                              |                 |  |
| B.C. TELEPHON      | NE 50mm DB2  |                      |             |                                              | U/G CONNECTION |          |                                       |                 |  |
| TERASEN GAS        | 42 PROP /P.  | .E                   |             |                                              |                |          |                                       |                 |  |
| Information        | Sheets: R    | EF. DWGS. I          | L&M ENGINEE | RING LTD. JOB                                | . 1106-06-04   | DWGS. (0 | 001-306)                              |                 |  |
| Comments:          | CS CI        | JRB STOP<br>LEAN OUT |             | ➤ WATER SERVICE  STORM SERVICE  SANITARY SER | E _            | HYDR     | O SERVICE<br>E SERVICE<br>COMMUNICAST | — GAS — GAS     |  |

## THE INFORMATION CONTAINED HEREIN IS FOR INTERNAL USE ONLY. NOT TO BE RELIED UPON UNLESS CONFIRMED BY THE SITE INSPECTION AND/OR INVESTIGATION

| SANITARY, STORM & WATER SERVICE INVERTS                                                   | SANITARY | WATER   | STORM   |
|-------------------------------------------------------------------------------------------|----------|---------|---------|
| 1. Distance from San. M.H. 5150 toward San. M.H. 4459 to lot service connection point is: | 11.0m    | N/A     | N/A     |
| 1a.Distance from Stm. M.H. 3671 toward Stm. M.H. 622 to lot service connection point is:  | N/A      | N/A     | 8.0m    |
| 2. Main Size at connection point is                                                       | 200mmØ   | 200mmØ  | 300mmØ  |
| 3. Invert of main at conn. stub pt is                                                     | 662.39m  | 661.66m | 662.33m |
| 4. Invert at service end is                                                               | 663.06m  | 663.00m | 663.02m |
| 5. Cover at P/L in meters                                                                 | 2.31m    | 2.74m   | 2.35m   |
| 6. Survey Date: NOV,14,07Book Ref.: 1106-06-03By: FORESIGHT                               |          |         |         |
|                                                                                           |          |         |         |
|                                                                                           |          |         |         |
|                                                                                           |          |         |         |
|                                                                                           |          |         |         |
|                                                                                           |          |         |         |
|                                                                                           |          |         |         |
|                                                                                           |          |         |         |
|                                                                                           |          |         |         |
| SANITARY HISTORY:                                                                         |          |         |         |
| DATE INSTALLED: JULY 2010                                                                 |          |         |         |
| INSTALLED BY: WESTERN INDUSTRIAL CONTRACTORS LTD                                          |          |         |         |
|                                                                                           |          |         |         |
|                                                                                           |          |         |         |
|                                                                                           |          |         |         |
|                                                                                           |          |         |         |
|                                                                                           |          |         |         |
|                                                                                           |          |         |         |
|                                                                                           |          |         |         |
|                                                                                           |          |         |         |
|                                                                                           |          |         |         |
| WATER HISTORY:                                                                            |          |         |         |
| DATE INSTALLED: JULY 2010                                                                 |          |         |         |
| INSTALLED BY: WESTERN INDUSTRIAL CONTRACTORS LTD                                          |          |         |         |
|                                                                                           |          |         |         |
|                                                                                           |          |         |         |
|                                                                                           |          |         |         |
|                                                                                           |          |         |         |
|                                                                                           |          |         |         |
|                                                                                           |          |         |         |
|                                                                                           |          |         |         |
|                                                                                           |          |         |         |
|                                                                                           |          |         |         |
| STORM HISTORY:                                                                            |          |         |         |
| DATE INSTALLED: JULY 2010                                                                 |          |         |         |
| INSTALLED BY: WESTERN INDUSTRIAL CONTRACTORS LTD                                          |          |         |         |
| INSTALLED BT. WESTERN INDUSTRIAL CONTRACTORS LTD                                          |          |         |         |
|                                                                                           |          |         |         |
|                                                                                           |          |         |         |
|                                                                                           |          |         |         |
|                                                                                           |          |         |         |
|                                                                                           |          |         |         |
|                                                                                           |          |         |         |