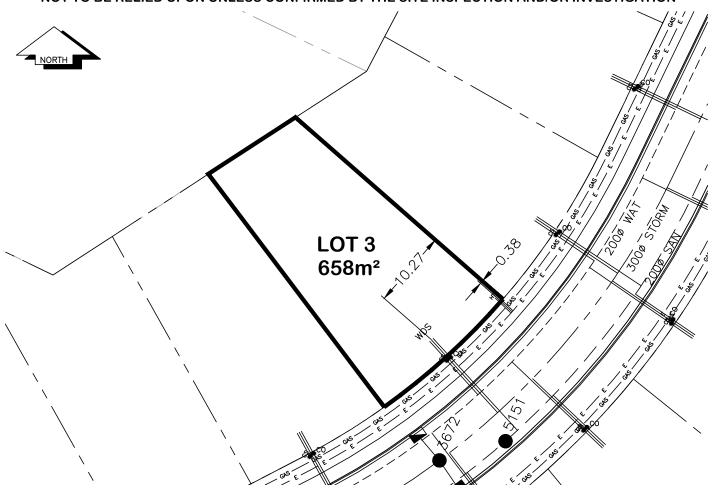

## **HISTORY SHEET**

| PID: -        | 028396472        | 96472 Scale: 1:500 |             |                                                                                                                                                                                                                                                                                                                                                                                                                                                                                                                                                                                                                                                                                                                                                                                                                                                                                                                                                                                                                                                                                                                                                                                                                                                                                                                                                                                                                                                                                                                                                                                                                                                                                                                                                                                                                                                                                                                                                                                                                                                                                                                               |                    |          |                                      |                                        |  |
|---------------|------------------|--------------------|-------------|-------------------------------------------------------------------------------------------------------------------------------------------------------------------------------------------------------------------------------------------------------------------------------------------------------------------------------------------------------------------------------------------------------------------------------------------------------------------------------------------------------------------------------------------------------------------------------------------------------------------------------------------------------------------------------------------------------------------------------------------------------------------------------------------------------------------------------------------------------------------------------------------------------------------------------------------------------------------------------------------------------------------------------------------------------------------------------------------------------------------------------------------------------------------------------------------------------------------------------------------------------------------------------------------------------------------------------------------------------------------------------------------------------------------------------------------------------------------------------------------------------------------------------------------------------------------------------------------------------------------------------------------------------------------------------------------------------------------------------------------------------------------------------------------------------------------------------------------------------------------------------------------------------------------------------------------------------------------------------------------------------------------------------------------------------------------------------------------------------------------------------|--------------------|----------|--------------------------------------|----------------------------------------|--|
| Legal:        | LOT 3            |                    |             |                                                                                                                                                                                                                                                                                                                                                                                                                                                                                                                                                                                                                                                                                                                                                                                                                                                                                                                                                                                                                                                                                                                                                                                                                                                                                                                                                                                                                                                                                                                                                                                                                                                                                                                                                                                                                                                                                                                                                                                                                                                                                                                               | D.L.: - 1605       |          |                                      | PLAN: - EPP8499                        |  |
| Address:      | - 2961 VISTA RII | OGE DR             |             |                                                                                                                                                                                                                                                                                                                                                                                                                                                                                                                                                                                                                                                                                                                                                                                                                                                                                                                                                                                                                                                                                                                                                                                                                                                                                                                                                                                                                                                                                                                                                                                                                                                                                                                                                                                                                                                                                                                                                                                                                                                                                                                               |                    |          |                                      |                                        |  |
| Sanitary Co   | nnection:#       | SIZE:              | 100mmØ      | MATERIAL                                                                                                                                                                                                                                                                                                                                                                                                                                                                                                                                                                                                                                                                                                                                                                                                                                                                                                                                                                                                                                                                                                                                                                                                                                                                                                                                                                                                                                                                                                                                                                                                                                                                                                                                                                                                                                                                                                                                                                                                                                                                                                                      | PVC                | INV.     | 670.33m                              | CONNECTED                              |  |
| Water Conn    | ection:#         | SIZE:              | 19mmØ       | MATERIAL:                                                                                                                                                                                                                                                                                                                                                                                                                                                                                                                                                                                                                                                                                                                                                                                                                                                                                                                                                                                                                                                                                                                                                                                                                                                                                                                                                                                                                                                                                                                                                                                                                                                                                                                                                                                                                                                                                                                                                                                                                                                                                                                     | COPPER             | INV.     | 670.45m                              |                                        |  |
| Storm Conn    | ection:#         | SIZE               | 100mmØ      | MATERIAL                                                                                                                                                                                                                                                                                                                                                                                                                                                                                                                                                                                                                                                                                                                                                                                                                                                                                                                                                                                                                                                                                                                                                                                                                                                                                                                                                                                                                                                                                                                                                                                                                                                                                                                                                                                                                                                                                                                                                                                                                                                                                                                      | PVC                | INV.     | 670.32m                              | CONNECTED                              |  |
| Cash Recei    | pt No's:         |                    | WATER       |                                                                                                                                                                                                                                                                                                                                                                                                                                                                                                                                                                                                                                                                                                                                                                                                                                                                                                                                                                                                                                                                                                                                                                                                                                                                                                                                                                                                                                                                                                                                                                                                                                                                                                                                                                                                                                                                                                                                                                                                                                                                                                                               | SANITARY           | •        |                                      | STORM                                  |  |
| CURB FROM PR  | OPERTY LINE 5n   | n                  |             |                                                                                                                                                                                                                                                                                                                                                                                                                                                                                                                                                                                                                                                                                                                                                                                                                                                                                                                                                                                                                                                                                                                                                                                                                                                                                                                                                                                                                                                                                                                                                                                                                                                                                                                                                                                                                                                                                                                                                                                                                                                                                                                               |                    |          | PAVEME                               | NT WIDTH 10m                           |  |
| B.C. HYDRO    | 75mm DB2         |                    |             |                                                                                                                                                                                                                                                                                                                                                                                                                                                                                                                                                                                                                                                                                                                                                                                                                                                                                                                                                                                                                                                                                                                                                                                                                                                                                                                                                                                                                                                                                                                                                                                                                                                                                                                                                                                                                                                                                                                                                                                                                                                                                                                               | U/G CONNEC         | CTION    | _/                                   |                                        |  |
| B.C. TELEPHON | E 50mm DB2       |                    |             |                                                                                                                                                                                                                                                                                                                                                                                                                                                                                                                                                                                                                                                                                                                                                                                                                                                                                                                                                                                                                                                                                                                                                                                                                                                                                                                                                                                                                                                                                                                                                                                                                                                                                                                                                                                                                                                                                                                                                                                                                                                                                                                               | U/G CONNEC         | CTION    | _/                                   |                                        |  |
| TERASEN GAS   | 42 PROP /P.E     |                    |             |                                                                                                                                                                                                                                                                                                                                                                                                                                                                                                                                                                                                                                                                                                                                                                                                                                                                                                                                                                                                                                                                                                                                                                                                                                                                                                                                                                                                                                                                                                                                                                                                                                                                                                                                                                                                                                                                                                                                                                                                                                                                                                                               |                    |          |                                      |                                        |  |
| Information   | Sheets: REF.     | DWGS.              | L&M ENGINEE | RING LTD. JOB                                                                                                                                                                                                                                                                                                                                                                                                                                                                                                                                                                                                                                                                                                                                                                                                                                                                                                                                                                                                                                                                                                                                                                                                                                                                                                                                                                                                                                                                                                                                                                                                                                                                                                                                                                                                                                                                                                                                                                                                                                                                                                                 | . 1106-06-04       | DWGS. (0 | 001-306)                             |                                        |  |
| Comments:     | CS CURB          | STOP<br>I OUT      |             | WATER SERVICE STORM SERVICE SANITARY SERVICE SANITARY SERVICE | E -<br>E -<br>/ICE | HYDR     | O SERVICE<br>E SERVICE<br>COMMUNICAS | — GAS — GAS<br>STIONS — E — ELECTRICAL |  |

THE INFORMATION CONTAINED HEREIN IS FOR INTERNAL USE ONLY.

NOT TO BE RELIED UPON UNLESS CONFIRMED BY THE SITE INSPECTION AND/OR INVESTIGATION

| SANITARY, STORM & WATER SERVICE INVERTS                                                   | SANITARY | WATER   | STORM   |
|-------------------------------------------------------------------------------------------|----------|---------|---------|
| 1. Distance from San. M.H. 5151 toward San. M.H. 5150 to lot service connection point is: | 2.0m     | N/A     | N/A     |
| 1a.Distance from Stm. M.H. 3672 toward Stm. M.H. 3671 to lot service connection point is: | N/A      | N/A     | 10.0m   |
| 2. Main Size at connection point is                                                       | 200mmØ   | 200mmØ  | 300mmØ  |
| 3. Invert of main at conn. stub pt is                                                     | 668.41m  | 668.53m | 668.70m |
| 4. Invert at service end is                                                               | 670.33m  | 670.45m | 670.32m |
| 5. Cover at P/L in meters                                                                 | 2.31m    | 2.65m   | 2.43m   |
| 6. Survey Date: NOV,14,07Book Ref.: 1106-06-03By: FORESIGHT                               |          |         |         |
|                                                                                           |          |         |         |
|                                                                                           |          |         |         |
|                                                                                           |          |         |         |
|                                                                                           |          |         |         |
|                                                                                           |          |         |         |
|                                                                                           |          |         |         |
|                                                                                           |          |         |         |
|                                                                                           |          |         |         |
| SANITARY HISTORY:                                                                         |          |         |         |
| DATE INSTALLED: JULY 2010                                                                 |          |         |         |
| INSTALLED BY: WESTERN INDUSTRIAL CONTRACTORS LTD                                          |          |         |         |
|                                                                                           |          |         |         |
|                                                                                           |          |         |         |
|                                                                                           |          |         |         |
|                                                                                           |          |         |         |
|                                                                                           |          |         |         |
|                                                                                           |          |         |         |
|                                                                                           |          |         |         |
|                                                                                           |          |         |         |
| WATER HISTORY:                                                                            |          |         |         |
| DATE INSTALLED: JULY 2010                                                                 |          |         |         |
| INSTALLED BY: WESTERN INDUSTRIAL CONTRACTORS LTD                                          |          |         |         |
| INSTALLED BY: WESTERN INDUSTRIAL CONTRACTORS ETD                                          |          |         |         |
|                                                                                           |          |         |         |
|                                                                                           |          |         |         |
|                                                                                           |          |         |         |
|                                                                                           |          |         |         |
|                                                                                           |          |         |         |
|                                                                                           |          |         |         |
|                                                                                           |          |         |         |
|                                                                                           |          |         |         |
|                                                                                           |          |         |         |
| STORM HISTORY:                                                                            |          |         |         |
| DATE INSTALLED: JULY 2010                                                                 |          |         |         |
| INSTALLED BY: WESTERN INDUSTRIAL CONTRACTORS LTD                                          |          |         |         |
|                                                                                           |          |         |         |
|                                                                                           |          |         |         |
|                                                                                           |          |         |         |
|                                                                                           |          |         |         |
|                                                                                           |          |         |         |
|                                                                                           |          |         |         |