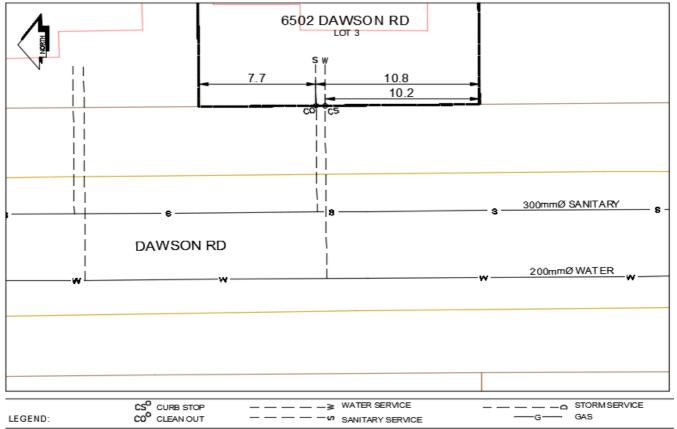

## Civic Address:6502 Dawson RdLegal Description:Lot: 3 District Lot: 4028 Plan: EPP8191

| Service<br>Type | Diameter<br>(mm)                   | Material       | Invert Elev<br>at main (m) | Invert Elev at<br>property line (m) | Invert Elev at<br>service end (m) | Distance into<br>property (m) | Installation<br>Date |
|-----------------|------------------------------------|----------------|----------------------------|-------------------------------------|-----------------------------------|-------------------------------|----------------------|
| Sanitary        | 100mm                              | PVC            | -                          | -                                   | -                                 | 3.00                          | June 2011            |
| Water           | 20mm                               | Copper         | -                          | -                                   | -                                 | 3.00                          | June 2011            |
| Storm           | N/A                                | N/A            | -                          | -                                   | -                                 | -                             |                      |
|                 | wnstream San MH<br>wnstream Stm MH | - 409          | •                          | ostream San MH<br>ostream Stm MH    | - 404                             | 54.40                         |                      |
| Power           | Size                               | Communications | Size                       | Cable                               | Size                              | Gas                           | Size                 |
| BC Hydro        | -                                  | Telus          | -                          | Shaw                                | -                                 | FortisBC                      | -                    |
| Undergrou       | und Service                        | Undergroun     | d Service                  | Undergrou                           | nd Service                        |                               |                      |
| stalled by:     | City of Prince Geo                 | orge forces    |                            |                                     |                                   | Survey Date:                  | -                    |