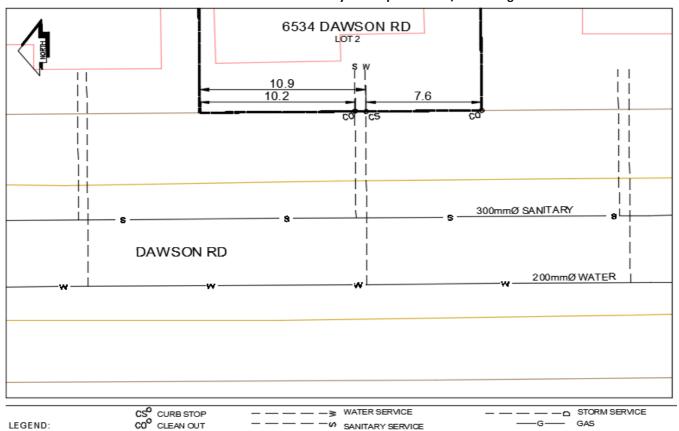

## City of Prince George **History Sheet**

| PID: | 028365232   |
|------|-------------|
| MU:  | 101096      |
| WO:  | 54617/54618 |

-G-

GAS

Civic Address: 6534 Dawson Rd

Legal Description: Lot: 2 District Lot: 4028 Plan: EPP8191

| Service<br>Type | Diameter<br>(mm) | Material | Invert Elev<br>at main (m) | Invert Elev at property line (m) | Invert Elev at service end (m) | Distance into property (m) | Installation<br>Date |
|-----------------|------------------|----------|----------------------------|----------------------------------|--------------------------------|----------------------------|----------------------|
| Sanitary        | 100mm            | PVC      | -                          | -                                | -                              | 3.00                       | June 2011            |
| Water           | 20mm             | Copper   | -                          | -                                | -                              | 3.00                       | June 2011            |
| Storm           | N/A              | N/A      | -                          | -                                | -                              | -                          |                      |

| Service Connection Location     |     |                         |     |       | Storm (m) |
|---------------------------------|-----|-------------------------|-----|-------|-----------|
| Distance from downstream San MH | 409 | towards upstream San MH | 404 | 70.40 |           |
| Distance from downstream Stm MH | -   | towards upstream Stm MH | -   |       |           |