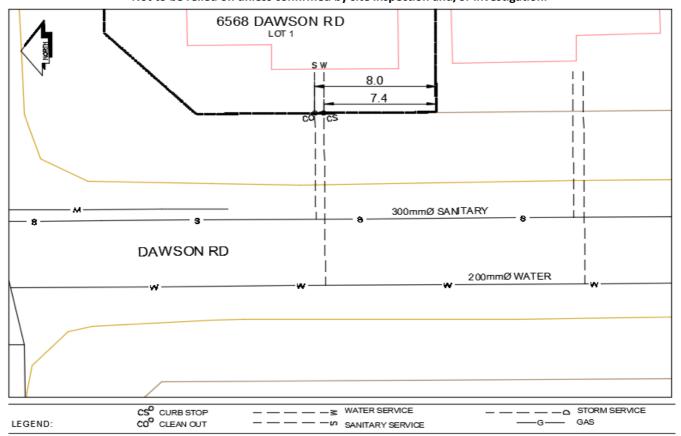

## Civic Address:6568 Dawson RdLegal Description:Lot: 1 District Lot: 4028 Plan: EPP8191

| Service<br>Type                                             | Diameter<br>(mm) | Material       | Invert Elev<br>at main (m) | Invert Elev at property line (m) | Invert Elev at service end (m) | Distance into<br>property (m) | Installation<br>Date |
|-------------------------------------------------------------|------------------|----------------|----------------------------|----------------------------------|--------------------------------|-------------------------------|----------------------|
| Sanitary                                                    | 100mm            | PVC            | -                          | -                                | -                              | 3.00                          | June 2011            |
| Water                                                       | 25mm             | Copper         | -                          | -                                | -                              | 3.00                          | June 2011            |
| Storm                                                       | N/A              | N/A            | -                          | -                                | -                              | -                             |                      |
| Service Connection                                          | Location         |                |                            |                                  |                                | Sanitary (m)                  | Storm (m)            |
| Distance from dov                                           | vnstream San MH  | 409            | towards up                 | ostream San MH                   | 404                            | 90.10                         |                      |
| Distance from downstream Stm MH - towards upstream Stm MH - |                  |                |                            |                                  |                                |                               |                      |
| Power                                                       | Size             | Communications | Size                       | Cable                            | Size                           | Gas                           | Size                 |
| BC Hydro                                                    | -                | Telus          | -                          | Shaw                             | -                              | FortisBC                      | -                    |
| Underground Service Underground Service Underground Service |                  |                |                            |                                  |                                |                               |                      |
| Installed by: City of Prince George forces<br>Comments:     |                  |                |                            |                                  | Survey Date:                   | -                             |                      |