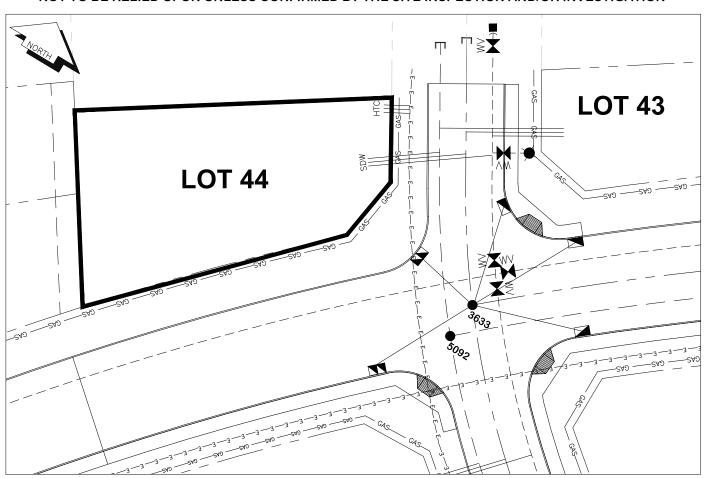

## City of Prince George

**HISTORY SHEET** 

| PID: 028353        | 3811        |                                                                                                               |             |               | Sca            | ale: 1:500 |         |         |            |
|--------------------|-------------|---------------------------------------------------------------------------------------------------------------|-------------|---------------|----------------|------------|---------|---------|------------|
| Legal: LOT 44      | <u> </u>    |                                                                                                               |             |               | D.L            | : 1600     |         | PLAN    | : BCP46243 |
| Address: 2497 I    | ROWE ST     |                                                                                                               |             |               |                |            |         |         |            |
| Sanitary Connec    | ction:#     | SIZE:                                                                                                         | 100mmØ      | MATERIAL:     | PVC            | INV.       | 721.00  | CONN    | IECTED     |
| Water Connection   | on:#        | SIZE:                                                                                                         | 19mmØ       | MATERIAL:     | Copper         | INV.       | 721.00  |         |            |
| Storm Connection   | on:#        | SIZE                                                                                                          | 100mmØ      | MATERIAL      | PVC            | INV.       | 721.09  | CONN    | IECTED     |
| Cash Receipt No's: |             | WATER SANITARY                                                                                                |             |               | STORM          |            |         |         |            |
| CURB FROM PR       | OPERTY LINE | 5m                                                                                                            |             |               |                |            | PAVEMEN | T WIDTH | 10m        |
| HYDRO              | 75mm DB     | 2                                                                                                             |             |               | U/G CONNECT    | ION        |         |         |            |
| TELEPHONE          | 100mm D     | B2                                                                                                            |             |               | U/G CONNECTION |            |         |         |            |
| GAS                | 42 PROP/    | P.E.                                                                                                          |             |               |                |            |         |         |            |
| Information She    | ets:        | REF. DWGS.                                                                                                    | L&M ENGINEE | RING LTD. JOB |                | `          |         |         |            |
| Comments:          |             | CS CURB STOP WATER SERVICE THYDRO SERVICE GAS GAS CO CLEAN OUT STORM SERVICE TELECOMMUNICASTIONS E E ELECTRIC |             |               |                |            |         |         |            |

## THE INFORMATION CONTAINED HEREIN IS FOR INTERNAL USE ONLY. NOT TO BE RELIED UPON UNLESS CONFIRMED BY THE SITE INSPECTION AND/OR INVESTIGATION

| SANITARY, STORM & WATER SERVICE INVERTS                                                              | SANITARY | WATER  | STORM  |
|------------------------------------------------------------------------------------------------------|----------|--------|--------|
| 1. Distance from San. M.H. <u>5092</u> toward San. M.H. <u>-</u> to lot service connection point is: | 25m      | N/A    | N/A    |
| 1a.Distance from Stm. M.H. <u>3633</u> toward Stm. M.H. <u>-</u> to lot service connection point is: | N/A      | N/A    | 20m    |
| 2. Main Size at connection point is                                                                  | 200mmØ   | 200mmØ | 250mmØ |
| 3. Invert of main at conn. stub point is                                                             | 720.38   | 719.91 | 720.50 |
| 4. Invert at service end is                                                                          | 721.10   | 721.10 | 721.17 |
| 5. Cover at property line in meters                                                                  | 2.21m    | 2.29m  | 2.12m  |
| 6. Survey Date: MAY 2010 Book Ref.:1273-05-03 By: PIERRE DORION                                      |          |        |        |
|                                                                                                      |          |        |        |
|                                                                                                      |          |        |        |
|                                                                                                      |          |        |        |
|                                                                                                      |          |        |        |
|                                                                                                      |          |        |        |
|                                                                                                      |          |        |        |
|                                                                                                      |          |        |        |
|                                                                                                      |          |        |        |
| SANITARY HISTORY:                                                                                    |          |        |        |
| DATE INSTALLED: JUNE 2010                                                                            |          |        |        |
| INSTALLED BY: PROGRESSIVE CONTRACTORS LTD.                                                           |          |        |        |
|                                                                                                      |          |        |        |
|                                                                                                      |          |        |        |
|                                                                                                      |          |        |        |
|                                                                                                      |          |        |        |
|                                                                                                      |          |        |        |
|                                                                                                      |          |        |        |
|                                                                                                      |          |        |        |
|                                                                                                      |          |        |        |
| WATER HISTORY:                                                                                       |          |        |        |
| DATE INSTALLED: JUNE 2010                                                                            |          |        |        |
| INSTALLED BY: PROGRESSIVE CONTRACTORS LTD.                                                           |          |        | -      |
|                                                                                                      |          |        |        |
|                                                                                                      |          |        |        |
|                                                                                                      |          |        |        |
|                                                                                                      |          |        |        |
|                                                                                                      |          |        |        |
|                                                                                                      |          |        |        |
|                                                                                                      |          |        |        |
|                                                                                                      |          |        |        |
|                                                                                                      |          |        |        |
|                                                                                                      |          |        |        |
| STORM HISTORY:                                                                                       |          |        |        |
| DATE INSTALLED: JUNE 2010                                                                            |          |        |        |
| INSTALLED BY: PROGRESSIVE CONTRACTORS LTD.                                                           |          |        |        |
|                                                                                                      |          |        |        |
|                                                                                                      |          |        |        |
|                                                                                                      |          |        |        |
|                                                                                                      |          |        |        |
|                                                                                                      |          |        |        |
|                                                                                                      |          |        |        |