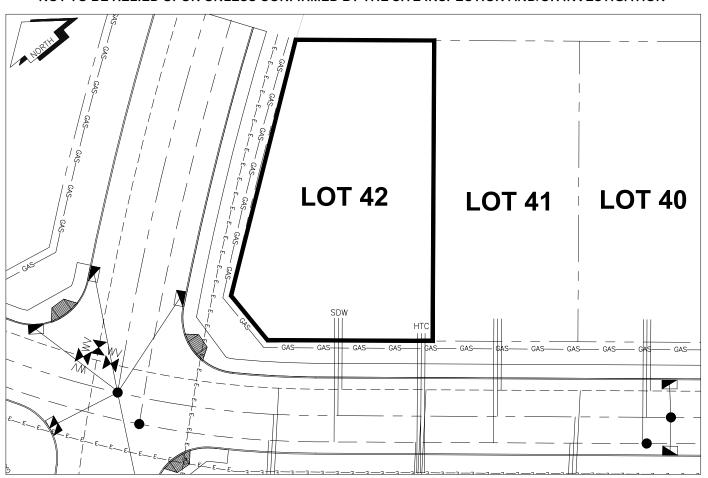

## City of Prince George HISTORY SHEET

| PID: 028353731       |              |                                                                                                                 |             |           | Sca         | ale: 1:500 | ı             |          |            |
|----------------------|--------------|-----------------------------------------------------------------------------------------------------------------|-------------|-----------|-------------|------------|---------------|----------|------------|
| Legal: LOT 42        | LOT 42       |                                                                                                                 |             | D.L.: 160 |             |            | 0, 2003 PLAN: |          | : BCP46243 |
| Address: 2508 MAI    | JRICE DR     |                                                                                                                 |             |           |             |            |               |          |            |
| Sanitary Connection: | #            | SIZE:                                                                                                           | 100mmØ      | MATERIAL: | PVC         | INV.       | 720.49        | CON      | NECTED     |
| Water Connection:#   |              | SIZE:                                                                                                           | 19mmØ       | MATERIAL: | Copper      | INV.       | 720.24        |          |            |
| Storm Connection:#   |              | SIZE                                                                                                            | 100mmØ      | MATERIAL  | PVC         | INV.       | 720.24        | CON      | NECTED     |
| Cash Receipt No's:   |              | WATER                                                                                                           |             | SANITARY  |             | STORM      |               |          |            |
| CURB FROM PROPE      | RTY LINE (   | 5m                                                                                                              |             |           |             |            | PAVEME        | NT WIDTH | 10m        |
| HYDRO                | 75mm DB2     |                                                                                                                 |             |           | U/G CONNECT | TION       |               |          |            |
| TELEPHONE            | 100mm DB2    |                                                                                                                 |             |           | U/G CONNECT | TION       |               |          |            |
| GAS                  | 42 PROP/P.E. |                                                                                                                 |             |           |             |            |               |          |            |
| Information Sheets:  | REF          | . DWGS                                                                                                          | L&M ENGINEE |           |             | •          |               |          |            |
| Comments:            | CS CURB      | CS CURB STOP MATER SERVICE HYDRO SERVICE GAS GAS CO CLEAN OUT SANITARY SERVICE HELECOMMUNICASTIONS E ELECTRICAL |             |           |             |            |               |          |            |

## THE INFORMATION CONTAINED HEREIN IS FOR INTERNAL USE ONLY. NOT TO BE RELIED UPON UNLESS CONFIRMED BY THE SITE INSPECTION AND/OR INVESTIGATION

| SANITARY, STORM & WATER SERVICE INVERTS                                                                               | SANITARY | WATER  | STORM  |
|-----------------------------------------------------------------------------------------------------------------------|----------|--------|--------|
| 1. Distance from San. M.H. <u>5092</u> toward San. M.H. <u>5093</u> to lot service connection point is:               | 26m      | N/A    | N/A    |
| 1a.Distance from Stm. M.H. $\underline{3633}$ toward Stm. M.H. $\underline{3634}$ to lot service connection point is: | N/A      | N/A    | 30m    |
| 2. Main Size at connection point is                                                                                   | 200mmØ   | 200mmØ | 375mmØ |
| 3. Invert of main at conn. stub point is                                                                              | 720.05   | 719.17 | 719.59 |
| 4. Invert at service end is                                                                                           | 720.57   | 720.34 | 720.34 |
| 5. Cover at property line in meters                                                                                   | 2.26m    | 2.59m  | 2.51m  |
| 6. Survey Date: MAY 2010 Book Ref.:1273-05-03 By: PIERRE DORION                                                       |          |        |        |
|                                                                                                                       |          |        |        |
|                                                                                                                       |          |        |        |
|                                                                                                                       |          |        |        |
|                                                                                                                       |          |        |        |
|                                                                                                                       |          |        |        |
|                                                                                                                       |          |        |        |
|                                                                                                                       |          |        |        |
|                                                                                                                       |          |        |        |
| SANITARY HISTORY:                                                                                                     |          |        |        |
| DATE INSTALLED: JUNE 2010                                                                                             |          |        |        |
| INSTALLED BY: PROGRESSIVE CONTRACTORS LTD.                                                                            |          |        |        |
|                                                                                                                       |          |        |        |
|                                                                                                                       |          |        |        |
|                                                                                                                       |          |        |        |
|                                                                                                                       |          |        |        |
|                                                                                                                       |          |        |        |
|                                                                                                                       |          |        |        |
|                                                                                                                       |          |        |        |
|                                                                                                                       |          |        |        |
| WATER HISTORY:                                                                                                        |          |        |        |
| DATE INSTALLED: JUNE 2010                                                                                             |          |        |        |
| INSTALLED BY: PROGRESSIVE CONTRACTORS LTD.                                                                            |          |        |        |
| INOTALLED BY: NOOKEDON'E CONTRACTOROLED.                                                                              |          |        |        |
|                                                                                                                       |          |        |        |
|                                                                                                                       |          |        |        |
|                                                                                                                       |          |        |        |
|                                                                                                                       |          |        |        |
|                                                                                                                       |          |        |        |
|                                                                                                                       |          |        |        |
|                                                                                                                       |          |        |        |
|                                                                                                                       |          |        |        |
|                                                                                                                       |          |        |        |
| STORM HISTORY:                                                                                                        |          |        |        |
| DATE INSTALLED: JUNE 2010                                                                                             |          |        |        |
| INSTALLED BY: PROGRESSIVE CONTRACTORS LTD.                                                                            |          |        |        |
|                                                                                                                       |          |        |        |
|                                                                                                                       |          |        |        |
|                                                                                                                       |          |        |        |
|                                                                                                                       |          |        |        |
|                                                                                                                       |          |        |        |
|                                                                                                                       |          |        |        |