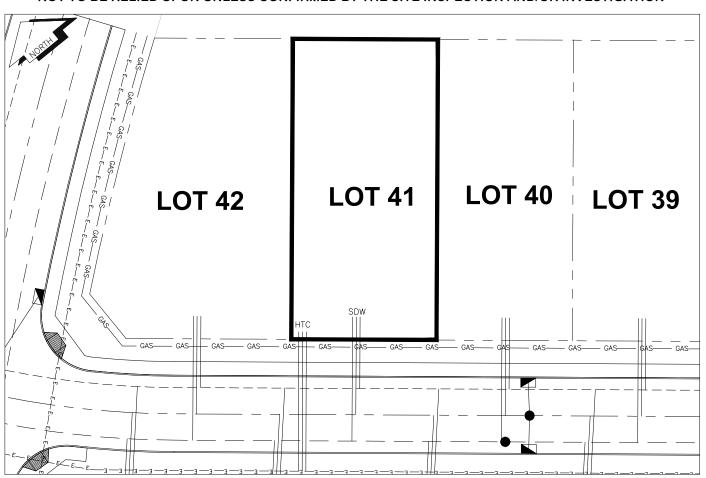

## City of Prince George HISTORY SHEET

| PID: 02835371       | 14         | Scale: 1:500                                                                                                                  |             |                |              |          |          |                                          |            |
|---------------------|------------|-------------------------------------------------------------------------------------------------------------------------------|-------------|----------------|--------------|----------|----------|------------------------------------------|------------|
| Legal: LOT 41       |            |                                                                                                                               |             |                | D.I          | L.: 2003 |          | PLAN                                     | : BCP46243 |
| Address: 2530 M     | AURICE DR  |                                                                                                                               |             |                |              |          |          |                                          |            |
| Sanitary Connection | on:#       | SIZE:                                                                                                                         | 100mmØ      | MATERIAL:      | PVC          | INV.     | 720.29   | CONN                                     | IECTED     |
| Water Connection:   | #          | SIZE:                                                                                                                         | 19mmØ       | MATERIAL:      | Copper       | INV.     | 720.23   |                                          |            |
| Storm Connection:   | #          | SIZE                                                                                                                          | 100mmØ      | MATERIAL       | PVC          | INV.     | 720.23   | CONN                                     | IECTED     |
| Cash Receipt No's:  |            | WATER                                                                                                                         | SANITARY    |                | STORM        |          |          |                                          |            |
| CURB FROM PROP      | PERTY LINE | 5m                                                                                                                            |             |                |              |          | PAVEME   | NT WIDTH                                 | 10m        |
| HYDRO               | 75mm [     | DB2                                                                                                                           |             |                | U/G CONNEC   | TION     | <u> </u> |                                          |            |
| TELEPHONE           | 100mm      | DB2                                                                                                                           |             |                | U/G CONNEC   | TION     | _/       |                                          |            |
| GAS                 | 42 PRO     | 42 PROP/P.E.                                                                                                                  |             |                |              |          |          |                                          |            |
| Information Sheets  | <b>:</b> : | REF. DWGS.                                                                                                                    | L&M ENGINEE | ERING LTD. JOB | . 1273-05-04 | •        |          |                                          |            |
| Comments:           |            | CS CURB STOP MATER SERVICE THYDRO SERVICE GASLE SERVICE GASLE SERVICE SANITARY SERVICE TELECOMMUNICASTIONS F E ELECTRICATIONS |             |                |              |          |          | <ul><li>GAS</li><li>ELECTRICAL</li></ul> |            |

## THE INFORMATION CONTAINED HEREIN IS FOR INTERNAL USE ONLY. NOT TO BE RELIED UPON UNLESS CONFIRMED BY THE SITE INSPECTION AND/OR INVESTIGATION

| SANITARY, STORM & WATER SERVICE INVERTS                                                                                                                      | SANITARY | WATER  | STORM  |  |  |  |  |  |  |  |  |
|--------------------------------------------------------------------------------------------------------------------------------------------------------------|----------|--------|--------|--|--|--|--|--|--|--|--|
| $ \underline{ \text{1. Distance from San. M.H. } \underline{5092} \text{ toward San. M.H. } \underline{5093} \text{ to lot service connection point is:} } $ | 47m      | N/A    | N/A    |  |  |  |  |  |  |  |  |
| 1a.Distance from Stm. M.H. $\underline{3633}$ toward Stm. M.H. $\underline{3634}$ to lot service connection point is:                                        | N/A      | N/A    | 51m    |  |  |  |  |  |  |  |  |
| 2. Main Size at connection point is                                                                                                                          | 200mmØ   | 200mmØ | 375mmØ |  |  |  |  |  |  |  |  |
| 3. Invert of main at conn. stub point is                                                                                                                     | 720.81   | 719.11 | 719.36 |  |  |  |  |  |  |  |  |
| 4. Invert at service end is                                                                                                                                  | 720.37   | 720.37 | 720.39 |  |  |  |  |  |  |  |  |
| 5. Cover at property line in meters                                                                                                                          | 2.25m    | 2.39m  | 2.31m  |  |  |  |  |  |  |  |  |
| 6. Survey Date: MAY 2010 Book Ref.:1273-05-03 By: PIERRE DORION                                                                                              |          |        |        |  |  |  |  |  |  |  |  |
|                                                                                                                                                              |          |        |        |  |  |  |  |  |  |  |  |
|                                                                                                                                                              |          |        |        |  |  |  |  |  |  |  |  |
|                                                                                                                                                              |          |        |        |  |  |  |  |  |  |  |  |
|                                                                                                                                                              |          |        |        |  |  |  |  |  |  |  |  |
|                                                                                                                                                              |          |        |        |  |  |  |  |  |  |  |  |
|                                                                                                                                                              |          |        |        |  |  |  |  |  |  |  |  |
|                                                                                                                                                              |          |        |        |  |  |  |  |  |  |  |  |
|                                                                                                                                                              |          |        |        |  |  |  |  |  |  |  |  |
| SANITARY HISTORY:                                                                                                                                            |          |        |        |  |  |  |  |  |  |  |  |
| DATE INSTALLED: JUNE 2010                                                                                                                                    |          |        |        |  |  |  |  |  |  |  |  |
| INSTALLED BY: PROGRESSIVE CONTRACTORS LTD.                                                                                                                   |          |        |        |  |  |  |  |  |  |  |  |
|                                                                                                                                                              |          |        |        |  |  |  |  |  |  |  |  |
|                                                                                                                                                              |          |        |        |  |  |  |  |  |  |  |  |
|                                                                                                                                                              |          |        |        |  |  |  |  |  |  |  |  |
|                                                                                                                                                              |          |        |        |  |  |  |  |  |  |  |  |
|                                                                                                                                                              |          |        |        |  |  |  |  |  |  |  |  |
|                                                                                                                                                              |          |        |        |  |  |  |  |  |  |  |  |
|                                                                                                                                                              |          |        |        |  |  |  |  |  |  |  |  |
|                                                                                                                                                              |          |        |        |  |  |  |  |  |  |  |  |
| WATER HISTORY:                                                                                                                                               |          |        |        |  |  |  |  |  |  |  |  |
| DATE INSTALLED: JUNE 2010                                                                                                                                    |          |        |        |  |  |  |  |  |  |  |  |
| INSTALLED BY: PROGRESSIVE CONTRACTORS LTD.                                                                                                                   |          |        |        |  |  |  |  |  |  |  |  |
| INOTALLED BY: NOOKEDON'E CONTRACTOROLED.                                                                                                                     |          |        |        |  |  |  |  |  |  |  |  |
|                                                                                                                                                              |          |        |        |  |  |  |  |  |  |  |  |
|                                                                                                                                                              |          |        |        |  |  |  |  |  |  |  |  |
|                                                                                                                                                              |          |        |        |  |  |  |  |  |  |  |  |
|                                                                                                                                                              |          |        |        |  |  |  |  |  |  |  |  |
|                                                                                                                                                              |          |        |        |  |  |  |  |  |  |  |  |
|                                                                                                                                                              |          |        |        |  |  |  |  |  |  |  |  |
|                                                                                                                                                              |          |        |        |  |  |  |  |  |  |  |  |
|                                                                                                                                                              |          |        |        |  |  |  |  |  |  |  |  |
|                                                                                                                                                              |          |        |        |  |  |  |  |  |  |  |  |
| STORM HISTORY:                                                                                                                                               |          |        |        |  |  |  |  |  |  |  |  |
| DATE INSTALLED: JUNE 2010                                                                                                                                    |          |        |        |  |  |  |  |  |  |  |  |
| INSTALLED BY: PROGRESSIVE CONTRACTORS LTD.                                                                                                                   |          |        |        |  |  |  |  |  |  |  |  |
|                                                                                                                                                              |          |        |        |  |  |  |  |  |  |  |  |
|                                                                                                                                                              |          |        |        |  |  |  |  |  |  |  |  |
|                                                                                                                                                              |          |        |        |  |  |  |  |  |  |  |  |
|                                                                                                                                                              |          |        |        |  |  |  |  |  |  |  |  |
|                                                                                                                                                              |          |        |        |  |  |  |  |  |  |  |  |
|                                                                                                                                                              |          |        |        |  |  |  |  |  |  |  |  |