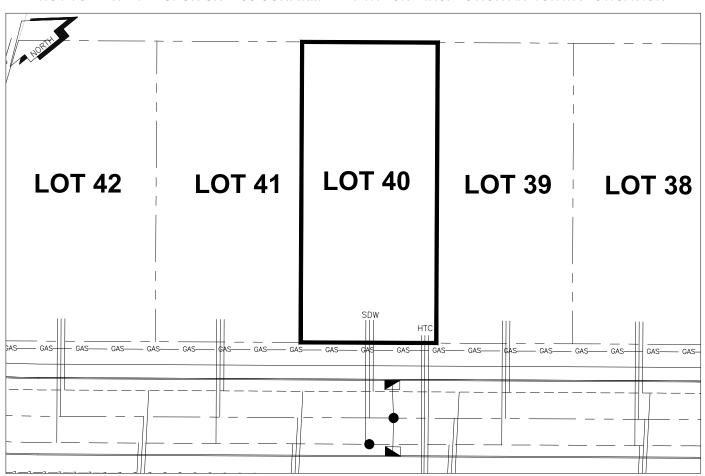

## City of Prince George HISTORY SHEET

| PID: 028353706          |           |                         |                |                                                 |                | Scale: 1:500 |                                 |                         |                       |  |
|-------------------------|-----------|-------------------------|----------------|-------------------------------------------------|----------------|--------------|---------------------------------|-------------------------|-----------------------|--|
| Legal: LOT 40           |           |                         |                |                                                 | I              | D.L.: 2003   |                                 | PLAN:                   | BCP46243              |  |
| Address: 2552 MAU       | RICE DR   |                         |                |                                                 |                |              |                                 |                         |                       |  |
| Sanitary Connection:#   | ŧ         | SIZE:                   | 100mmØ         | MATERIAL:                                       | PVC            | INV.         | 720.05                          | CONN                    | ECTED                 |  |
| Water Connection:#      |           | SIZE:                   | 19mmØ          | MATERIAL:                                       | Copper         | INV.         | 720.05                          |                         |                       |  |
| Storm Connection:#      |           | SIZE                    | 100mmØ         | MATERIAL                                        | PVC            | INV.         | 720.05                          | CONN                    | ECTED                 |  |
| Cash Receipt No's:      |           |                         | WATER SANITARY |                                                 |                | Y            | STORM                           |                         |                       |  |
| CURB FROM PROPERTY LINE |           | 5m                      |                |                                                 |                |              | PAVEME                          | NT WIDTH                | 10m                   |  |
| HYDRO                   | 75mm D    | 75mm DB2 U/G CONNECTION |                |                                                 |                |              |                                 |                         |                       |  |
| TELEPHONE               | 100mm DB2 |                         |                |                                                 | U/G CONNECTION |              |                                 |                         |                       |  |
| GAS                     | 42 PRO    | P/P.E.                  |                |                                                 |                |              |                                 |                         |                       |  |
| Information Sheets:     |           | REF. DWGS.              | L&M ENGINE     | ERING LTD. JOB                                  | . 1273-05-0    | 04 DWGS. (0  | 001-307)                        |                         |                       |  |
| Comments:               | CS<br>CO  | CURB STOP<br>CLEAN OUT  |                | WATER SERVICE<br>STORM SERVICE<br>SANITARY SERV | ICE            | —            | SERVICE<br>SERVICE<br>OMMUNICAS | — GAS —<br>STIONS — E — | - GAS<br>- ELECTRICAL |  |

## THE INFORMATION CONTAINED HEREIN IS FOR INTERNAL USE ONLY. NOT TO BE RELIED UPON UNLESS CONFIRMED BY THE SITE INSPECTION AND/OR INVESTIGATION

| SANITARY, STORM & WATER SERVICE INVERTS                                                                               | SANITARY | WATER  | STORM  |  |  |  |  |
|-----------------------------------------------------------------------------------------------------------------------|----------|--------|--------|--|--|--|--|
| 1. Distance from San. M.H. $\underline{5092}$ toward San. M.H. $\underline{5093}$ to lot service connection point is: | 67m      | N/A    | N/A    |  |  |  |  |
| 1a.Distance from Stm. M.H. 3633 toward Stm. M.H. 3634 to lot service connection point is:                             | N/A      | N/A    | 71m    |  |  |  |  |
| 2. Main Size at connection point is                                                                                   | 200mmØ   | 200mmØ | 375mmØ |  |  |  |  |
| 3. Invert of main at conn. stub point is                                                                              | 719.61   | 718.94 | 719.17 |  |  |  |  |
| 4. Invert at service end is                                                                                           | 720.12   | 720.12 | 720.21 |  |  |  |  |
| 5. Cover at property line in meters                                                                                   | 2.30m    | 2.38m  | 2.30m  |  |  |  |  |
| 6. Survey Date: MAY 2010 Book Ref.: 1273-05-03 By: PIERRE DORION                                                      |          |        |        |  |  |  |  |
|                                                                                                                       |          |        |        |  |  |  |  |
|                                                                                                                       |          |        |        |  |  |  |  |
|                                                                                                                       |          |        |        |  |  |  |  |
|                                                                                                                       |          |        |        |  |  |  |  |
|                                                                                                                       |          |        |        |  |  |  |  |
|                                                                                                                       |          |        |        |  |  |  |  |
|                                                                                                                       |          |        |        |  |  |  |  |
|                                                                                                                       |          |        |        |  |  |  |  |
| SANITARY HISTORY:                                                                                                     |          |        |        |  |  |  |  |
| DATE INSTALLED: JUNE 2010                                                                                             |          |        |        |  |  |  |  |
| INSTALLED BY: PROGRESSIVE CONTRACTORS LTD.                                                                            |          |        |        |  |  |  |  |
|                                                                                                                       |          |        |        |  |  |  |  |
|                                                                                                                       |          |        |        |  |  |  |  |
|                                                                                                                       |          |        |        |  |  |  |  |
|                                                                                                                       |          |        |        |  |  |  |  |
|                                                                                                                       |          |        |        |  |  |  |  |
|                                                                                                                       |          |        |        |  |  |  |  |
|                                                                                                                       |          |        |        |  |  |  |  |
|                                                                                                                       |          |        |        |  |  |  |  |
| WATER HISTORY:                                                                                                        |          |        |        |  |  |  |  |
| DATE INSTALLED: JUNE 2010                                                                                             |          |        |        |  |  |  |  |
| INSTALLED BY: PROGRESSIVE CONTRACTORS LTD.                                                                            |          |        |        |  |  |  |  |
| INCIALLED BIT. NOOKEGOIVE GONTKAGTONG ETG.                                                                            |          |        |        |  |  |  |  |
|                                                                                                                       |          |        |        |  |  |  |  |
|                                                                                                                       |          |        |        |  |  |  |  |
|                                                                                                                       |          |        |        |  |  |  |  |
|                                                                                                                       |          |        |        |  |  |  |  |
|                                                                                                                       |          |        |        |  |  |  |  |
|                                                                                                                       |          |        |        |  |  |  |  |
|                                                                                                                       |          |        |        |  |  |  |  |
|                                                                                                                       |          |        |        |  |  |  |  |
|                                                                                                                       |          |        |        |  |  |  |  |
| STORM HISTORY:                                                                                                        |          |        |        |  |  |  |  |
| DATE INSTALLED: JUNE 2010                                                                                             |          |        |        |  |  |  |  |
| INSTALLED BY: PROGRESSIVE CONTRACTORS LTD.                                                                            |          |        |        |  |  |  |  |
|                                                                                                                       |          |        |        |  |  |  |  |
|                                                                                                                       |          |        |        |  |  |  |  |
|                                                                                                                       |          |        |        |  |  |  |  |
|                                                                                                                       |          |        |        |  |  |  |  |
|                                                                                                                       |          |        |        |  |  |  |  |
|                                                                                                                       |          |        |        |  |  |  |  |