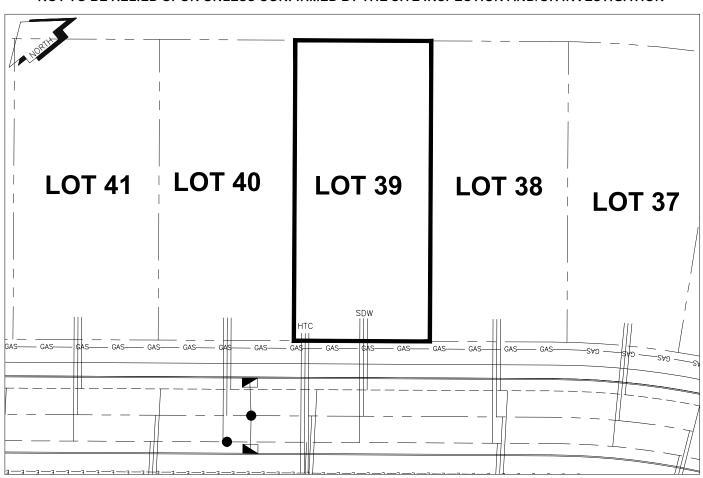

## City of Prince George HISTORY SHEET

| PID:     | 028353692                                                                        |         |                        |                |                                           |            | Scale: 1:500 |                                 |                        |                       |  |
|----------|----------------------------------------------------------------------------------|---------|------------------------|----------------|-------------------------------------------|------------|--------------|---------------------------------|------------------------|-----------------------|--|
| Legal:   | LOT 39                                                                           |         |                        |                |                                           | D          | .L.: 2003    |                                 | PLAN:                  | BCP46243              |  |
| Address  | s: 2578 MAURI                                                                    | CE DR   |                        |                |                                           |            |              |                                 |                        |                       |  |
| Sanitary | / Connection:#                                                                   |         | SIZE:                  | 100mmØ         | MATERIAL:                                 | PVC        | INV.         | 719.88                          | CONNI                  | ECTED                 |  |
| Water C  | onnection:#                                                                      |         | SIZE:                  | 19mmØ          | MATERIAL:                                 | Copper     | INV.         | 719.88                          |                        |                       |  |
| Storm C  | onnection:#                                                                      |         | SIZE                   | 100mmØ         | MATERIAL                                  | PVC        | INV.         | 719.88                          | CONNI                  | ECTED                 |  |
| Cash Re  | eceipt No's:                                                                     | WATER   |                        |                |                                           | SANITARY   |              |                                 | STORM                  |                       |  |
| CURB F   | ROM PROPERT                                                                      | Y LINE  | 5m                     |                |                                           |            |              | PAVEME                          | NT WIDTH               | 10m                   |  |
| HYDRO    |                                                                                  | 75mm DI | 32                     |                |                                           | U/G CONNEC | CTION        | <u> </u>                        |                        |                       |  |
| TELEPH   | HONE 100mm DB2                                                                   |         |                        | U/G CONNECTION |                                           |            |              |                                 |                        |                       |  |
| GAS      |                                                                                  | 42 PROP | P.E.                   |                |                                           |            |              |                                 |                        |                       |  |
| Informa  | ormation Sheets: REF. DWGS. L&M ENGINEERING LTD. JOB. 1273-05-04 DWGS. (001-307) |         |                        |                |                                           |            |              |                                 |                        |                       |  |
| Comme    | nts:                                                                             |         | CURB STOP<br>CLEAN OUT |                | WATER SERVICE STORM SERVICE SANITARY SERV | ICE -      | —            | SERVICE<br>SERVICE<br>DMMUNICAS | — GAS —<br>TIONS — E — | - GAS<br>- ELECTRICAL |  |

## THE INFORMATION CONTAINED HEREIN IS FOR INTERNAL USE ONLY. NOT TO BE RELIED UPON UNLESS CONFIRMED BY THE SITE INSPECTION AND/OR INVESTIGATION

| SANITARY, STORM & WATER SERVICE INVERTS                                                                               | SANITARY | WATER  | STORM  |
|-----------------------------------------------------------------------------------------------------------------------|----------|--------|--------|
| 1. Distance from San. M.H. $\underline{5093}$ toward San. M.H. $\underline{5094}$ to lot service connection point is: | 18m      | N/A    | N/A    |
| 1a.Distance from Stm. M.H. 3634 toward Stm. M.H. 3635 to lot service connection point is:                             | N/A      | N/A    | 15m    |
| 2. Main Size at connection point is                                                                                   | 200mmØ   | 200mmØ | 375mmØ |
| 3. Invert of main at conn. stub point is                                                                              | 719.11   | 718.75 | 718.72 |
| 4. Invert at service end is                                                                                           | 720.02   | 720.02 | 720.04 |
| 5. Cover at property line in meters                                                                                   | 2.28m    | 2.36m  | 2.28m  |
| 6. Survey Date: MAY 2010 Book Ref.: 1273-05-03 By: PIERRE DORION                                                      |          |        |        |
|                                                                                                                       |          |        |        |
|                                                                                                                       |          |        |        |
|                                                                                                                       |          |        |        |
|                                                                                                                       |          |        |        |
|                                                                                                                       |          |        |        |
|                                                                                                                       |          |        |        |
|                                                                                                                       |          |        |        |
|                                                                                                                       |          |        |        |
| SANITARY HISTORY:                                                                                                     |          |        |        |
| DATE INSTALLED: JUNE 2010                                                                                             |          |        |        |
| INSTALLED BY: PROGRESSIVE CONTRACTORS LTD.                                                                            |          |        |        |
|                                                                                                                       |          |        |        |
|                                                                                                                       |          |        |        |
|                                                                                                                       |          |        |        |
|                                                                                                                       |          |        |        |
|                                                                                                                       |          |        |        |
|                                                                                                                       |          |        |        |
|                                                                                                                       |          |        |        |
|                                                                                                                       |          |        |        |
| WATER HISTORY:                                                                                                        |          |        |        |
| DATE INSTALLED: JUNE 2010                                                                                             |          |        |        |
| INSTALLED BY:PROGRESSIVE CONTRACTORS LTD.                                                                             |          |        |        |
| INCIALLED BIT. NOOKEGOIVE GONTKAGTONG ETG.                                                                            |          |        |        |
|                                                                                                                       |          |        |        |
|                                                                                                                       |          |        |        |
|                                                                                                                       |          |        |        |
|                                                                                                                       |          |        |        |
|                                                                                                                       |          |        |        |
|                                                                                                                       |          |        |        |
|                                                                                                                       |          |        |        |
|                                                                                                                       |          |        |        |
|                                                                                                                       |          |        |        |
| STORM HISTORY:                                                                                                        |          |        |        |
| DATE INSTALLED: JUNE 2010                                                                                             |          |        |        |
| INSTALLED BY: PROGRESSIVE CONTRACTORS LTD.                                                                            |          |        |        |
|                                                                                                                       |          |        |        |
|                                                                                                                       |          |        |        |
|                                                                                                                       |          |        |        |
|                                                                                                                       |          |        |        |
|                                                                                                                       |          |        |        |
|                                                                                                                       |          |        |        |