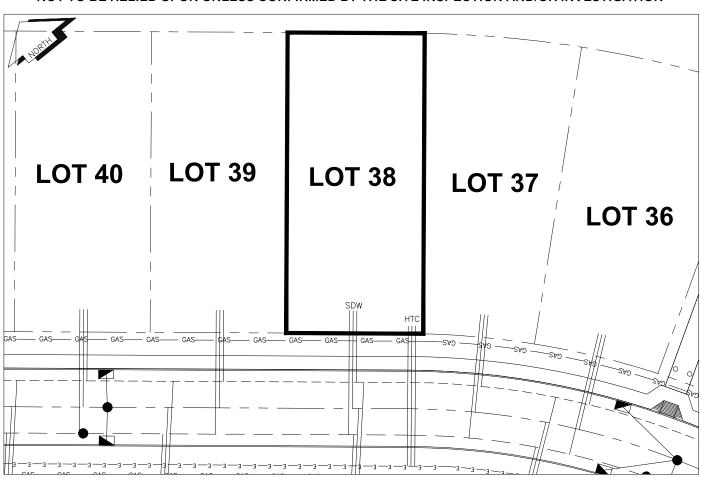

## City of Prince George HISTORY SHEET

| PID: 02835368      | 4         |                                                              |                  |                | Sca    | Scale: 1:500 |         |          |            |  |
|--------------------|-----------|--------------------------------------------------------------|------------------|----------------|--------|--------------|---------|----------|------------|--|
| Legal: LOT 38      |           |                                                              |                  |                | D.L    | : 2003       |         | PLAN     | : BCP46243 |  |
| Address: 2596 M    | AURICE DR |                                                              |                  |                |        |              |         |          |            |  |
| Sanitary Connectio | n:#       | SIZE:                                                        | 100mmØ           | MATERIAL:      | PVC    | INV.         | 719.71  | CONN     | IECTED     |  |
| Water Connection:  | <b>#</b>  | SIZE:                                                        | 19mmØ            | MATERIAL:      | Copper | INV.         | 719.71  |          |            |  |
| Storm Connection:  | ¥         | SIZE                                                         | 100mmØ           | MATERIAL       | PVC    | INV.         | 719.71  | CONN     | IECTED     |  |
| Cash Receipt No's: |           | WATER SANIT                                                  |                  |                | rary s |              |         | STORM    |            |  |
| CURB FROM PROP     | ERTY LINE | 5m                                                           |                  |                |        |              | PAVEMEN | IT WIDTH | 10m        |  |
| HYDRO              | 75mm DE   | 32                                                           | 2 U/G CONNECTION |                | _/     |              |         |          |            |  |
| TELEPHONE          | 100mm D   | 100mm DB2                                                    |                  | U/G CONNECTION |        |              |         |          |            |  |
| GAS                | 42 PROP   | /P.E.                                                        |                  |                |        |              |         |          |            |  |
| Information Sheets | :         | REF. DWGS.                                                   | L&M ENGINEE      | RING LTD. JOB  |        | •            |         |          |            |  |
| Comments:          | CS<br>CO  | CS CURB STOP WATER SERVICE TELECOMMUNICASTIONS TO ELECTRICAL |                  |                |        |              |         |          |            |  |

## THE INFORMATION CONTAINED HEREIN IS FOR INTERNAL USE ONLY. NOT TO BE RELIED UPON UNLESS CONFIRMED BY THE SITE INSPECTION AND/OR INVESTIGATION

| SANITARY, STORM & WATER SERVICE INVERTS                                                                 | SANITARY | WATER  | STORM  |
|---------------------------------------------------------------------------------------------------------|----------|--------|--------|
| 1. Distance from San. M.H. <u>5093</u> toward San. M.H. <u>5094</u> to lot service connection point is: | 35m      | N/A    | N/A    |
| 1a.Distance from Stm. M.H. 3634 toward Stm. M.H. 3635 to lot service connection point is:               | N/A      | N/A    | 33m    |
| 2. Main Size at connection point is                                                                     | 200mmØ   | 200mmØ | 375mmØ |
| 3. Invert of main at conn. stub point is                                                                | 718.67   | 718.64 | 718.19 |
| 4. Invert at service end is                                                                             | 719.91   | 719.91 | 719.93 |
| 5. Cover at property line in meters                                                                     | 2.37m    | 2.45m  | 2.37m  |
| 6. Survey Date: MAY 2010 Book Ref.:1273-05-03 By: PIERRE DORION                                         |          |        |        |
|                                                                                                         |          |        |        |
|                                                                                                         |          |        |        |
|                                                                                                         |          |        |        |
|                                                                                                         |          |        |        |
|                                                                                                         |          |        |        |
|                                                                                                         |          |        |        |
|                                                                                                         |          |        |        |
|                                                                                                         |          |        |        |
| SANITARY HISTORY:                                                                                       |          |        |        |
| DATE INSTALLED: JUNE 2010                                                                               |          |        |        |
| INSTALLED BY: PROGRESSIVE CONTRACTORS LTD.                                                              |          |        |        |
|                                                                                                         |          |        |        |
|                                                                                                         |          |        |        |
|                                                                                                         |          |        |        |
|                                                                                                         |          |        |        |
|                                                                                                         |          |        |        |
|                                                                                                         |          |        |        |
|                                                                                                         |          |        |        |
|                                                                                                         |          |        |        |
| WATER HISTORY:                                                                                          |          |        |        |
| DATE INSTALLED: JUNE 2010                                                                               |          |        |        |
| INSTALLED BY: PROGRESSIVE CONTRACTORS LTD.                                                              |          |        |        |
| <u></u>                                                                                                 |          |        |        |
|                                                                                                         |          |        |        |
|                                                                                                         |          |        |        |
|                                                                                                         |          |        |        |
|                                                                                                         |          |        |        |
|                                                                                                         |          |        |        |
|                                                                                                         |          |        |        |
|                                                                                                         |          |        |        |
|                                                                                                         |          |        |        |
|                                                                                                         |          |        |        |
| STORM HISTORY:                                                                                          |          |        |        |
| DATE INSTALLED: JUNE 2010                                                                               |          |        |        |
| INSTALLED BY: PROGRESSIVE CONTRACTORS LTD.                                                              |          |        |        |
|                                                                                                         |          |        |        |
|                                                                                                         |          |        |        |
|                                                                                                         |          |        |        |
|                                                                                                         |          |        |        |
|                                                                                                         |          |        |        |
|                                                                                                         |          |        |        |