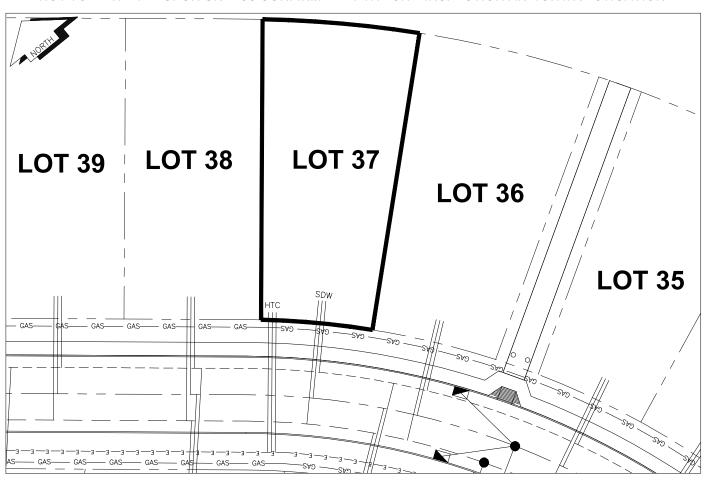

## City of Prince George HISTORY SHEET

| PID:               | PID: 028353676 |           |                      |             |                                                 |             | ale: 1:500 |                                  |          |            |
|--------------------|----------------|-----------|----------------------|-------------|-------------------------------------------------|-------------|------------|----------------------------------|----------|------------|
| Legal:             | LOT 37         |           |                      |             |                                                 | D.l         | L.: 2003   |                                  | PLAN     | : BCP46243 |
| Address            | : 2622 MAUR    | ICE DR    |                      |             |                                                 |             |            |                                  |          |            |
| Sanitary           | Connection:#   |           | SIZE:                | 100mmØ      | MATERIAL:                                       | PVC         | INV.       | 719.51                           | CONN     | IECTED     |
| Water C            | onnection:#    |           | SIZE:                | 19mmØ       | MATERIAL:                                       | Copper      | INV.       | 719.51                           |          |            |
| Storm C            | onnection:#    |           | SIZE                 | 100mmØ      | MATERIAL                                        | PVC         | INV.       | 719.51                           | CONN     | IECTED     |
| Cash Receipt No's: |                |           | WATER SANITARY       |             |                                                 |             | STORM      |                                  |          |            |
| CURB FI            | ROM PROPERT    | Y LINE    | 5m                   |             |                                                 |             |            | PAVEMEN                          | IT WIDTH | 10m        |
| HYDRO              |                | 75mm DB2  | 2                    |             |                                                 | U/G CONNECT | ΓΙΟΝ       | _/                               |          |            |
| TELEPH             | ONE            | 100mm DE  | 32                   |             |                                                 | U/G CONNECT | ΓΙΟΝ       | <u> </u>                         |          |            |
| GAS                |                | 42 PROP/P | P.E.                 |             |                                                 |             |            |                                  |          |            |
| Informat           | ion Sheets:    | 1         | REF. DWGS.           | L&M ENGINEE | RING LTD. JOB                                   |             |            |                                  |          |            |
| Commer             | nts:           | CS C      | URB STOP<br>LEAN OUT |             | WATER SERVICE<br>STORM SERVICE<br>SANITARY SERV | ICE =       | _ ± HYDRO  | SERVICE<br>SERVICE<br>OMMUNICAST | — GAS —  | G. 1.5     |