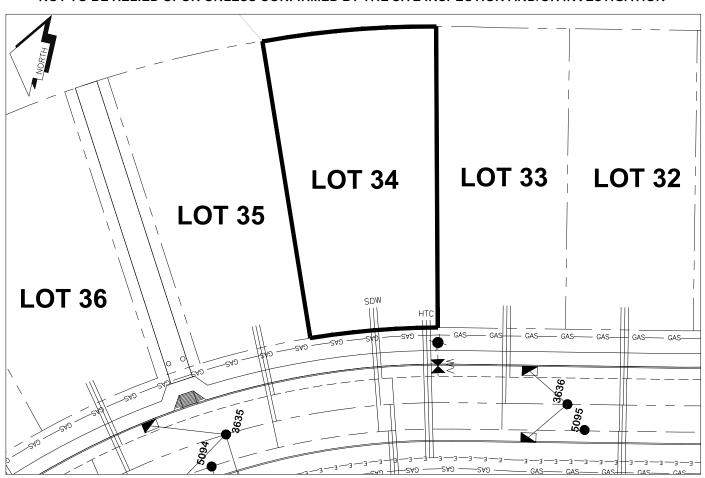

## City of Prince George HISTORY SHEET

| PID:               | 028353641    |              |            |             |                                                 | Sca         | le: 1:500                 |                                  |                       |                       |
|--------------------|--------------|--------------|------------|-------------|-------------------------------------------------|-------------|---------------------------|----------------------------------|-----------------------|-----------------------|
| Legal:             | LOT 34       |              |            |             |                                                 | D.L.        | .: 2003                   |                                  | PLAN                  | : BCP46243            |
| Address            | : 2684 MAURI | CE DR        |            |             |                                                 |             |                           |                                  |                       |                       |
| Sanitary           | Connection:# |              | SIZE:      | 100mmØ      | MATERIAL:                                       | PVC         | INV.                      | 718.64                           | CONN                  | IECTED                |
| Water C            | onnection:#  |              | SIZE:      | 19mmØ       | MATERIAL:                                       | Copper      | INV.                      | 718.64                           |                       |                       |
| Storm C            | onnection:#  |              | SIZE       | 100mmØ      | MATERIAL                                        | PVC         | INV.                      | 718.64                           | CONN                  | IECTED                |
| Cash Receipt No's: |              |              | WATER      |             | SANITARY                                        |             | STORM                     |                                  |                       |                       |
| CURB FI            | ROM PROPERT  | Y LINE       | 5m         |             |                                                 |             |                           | PAVEMEN                          | T WIDTH               | 10m                   |
| HYDRO              |              | 75mm DB2     | 2          |             |                                                 | U/G CONNECT | ION                       | /                                |                       |                       |
| TELEPH             | ONE          | NE 100mm DB2 |            |             | U/G CONNECTION                                  |             |                           |                                  |                       |                       |
| GAS                |              | 42 PROP/P.E. |            |             |                                                 |             |                           |                                  |                       |                       |
| Informat           | tion Sheets: |              | REF. DWGS. | L&M ENGINEE | RING LTD. JOB                                   |             | •                         |                                  |                       |                       |
| Commer             | nts:         | CS C         | URB STOP   |             | WATER SERVICE<br>STORM SERVICE<br>SANITARY SERV | ICE =       | ⊢ HYDRO<br>CABLE<br>TELEC | SERVICE<br>SERVICE<br>OMMUNICAST | — GAS —<br>IONS — E — | — GAS<br>— ELECTRICAL |

## THE INFORMATION CONTAINED HEREIN IS FOR INTERNAL USE ONLY. NOT TO BE RELIED UPON UNLESS CONFIRMED BY THE SITE INSPECTION AND/OR INVESTIGATION

| SANITARY, STORM & WATER SERVICE INVERTS                                                                 | SANITARY | WATER  | STORM  |
|---------------------------------------------------------------------------------------------------------|----------|--------|--------|
| 1. Distance from San. M.H. <u>5094</u> toward San. M.H. <u>5095</u> to lot service connection point is: | 23m      | N/A    | N/A    |
| 1a.Distance from Stm. M.H. 3635 toward Stm. M.H. 3636 to lot service connection point is:               | N/A      | N/A    | 21m    |
| 2. Main Size at connection point is                                                                     | 200mmØ   | 200mmØ | 525mmØ |
| 3. Invert of main at conn. stub point is                                                                | 717.22   | 717.52 | 716.86 |
| 4. Invert at service end is                                                                             | 718.92   | 718.91 | 718.91 |
| 5. Cover at property line in meters                                                                     | 2.27m    | 2.35m  | 2.27m  |
| 6. Survey Date: MAY 2010 Book Ref.:1273-05-03 By: PIERRE DORION                                         |          |        |        |
|                                                                                                         |          |        |        |
|                                                                                                         |          |        |        |
|                                                                                                         |          |        |        |
|                                                                                                         |          |        |        |
|                                                                                                         |          |        |        |
|                                                                                                         |          |        |        |
|                                                                                                         |          |        |        |
|                                                                                                         |          |        |        |
| SANITARY HISTORY:                                                                                       |          |        |        |
| DATE INSTALLED: JUNE 2010                                                                               |          |        |        |
| INSTALLED BY: PROGRESSIVE CONTRACTORS LTD.                                                              |          |        |        |
| INSTALLED BT. FROGRESSIVE CONTRACTORS LTD.                                                              |          |        |        |
|                                                                                                         |          |        |        |
|                                                                                                         |          |        |        |
|                                                                                                         |          |        |        |
|                                                                                                         |          |        |        |
|                                                                                                         |          |        |        |
|                                                                                                         |          |        |        |
|                                                                                                         |          |        |        |
|                                                                                                         |          |        |        |
| WATER HISTORY:                                                                                          |          |        |        |
| DATE INSTALLED: JUNE 2010                                                                               |          |        |        |
| INSTALLED BY: PROGRESSIVE CONTRACTORS LTD.                                                              |          |        |        |
|                                                                                                         |          |        |        |
|                                                                                                         |          |        |        |
|                                                                                                         |          |        |        |
|                                                                                                         |          |        |        |
|                                                                                                         |          |        |        |
|                                                                                                         |          |        |        |
|                                                                                                         |          |        |        |
|                                                                                                         |          |        |        |
|                                                                                                         |          |        |        |
|                                                                                                         |          |        |        |
| STORM HISTORY:                                                                                          |          |        |        |
| DATE INSTALLED: JUNE 2010                                                                               |          |        |        |
| INSTALLED BY: PROGRESSIVE CONTRACTORS LTD.                                                              |          |        |        |
|                                                                                                         |          |        |        |
|                                                                                                         |          |        |        |
|                                                                                                         |          |        |        |
|                                                                                                         |          |        |        |
|                                                                                                         |          |        |        |
|                                                                                                         |          |        |        |