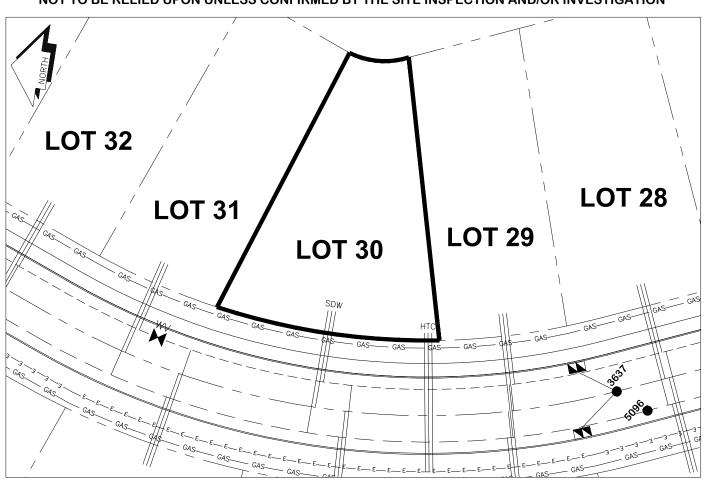

## City of Prince George HISTORY SHEET

PID: Scale: 1:500 028353609 LOT 30 PLAN: BCP46243 D.L.: 2003 Legal: Address: 2772 MAURICE DR 100mmØ Sanitary Connection:# SIZE: MATERIAL: PVC INV. 715.30 CONNECTED Water Connection:# MATERIAL: Copper 715.30 SIZE: 19mmØ INV. Storm Connection:# **PVC** SIZE 100mmØ MATERIAL INV. 715.30 CONNECTED Cash Receipt No's: WATER SANITARY STORM **CURB FROM PROPERTY LINE PAVEMENT WIDTH** 10m **HYDRO** 75mm DB2 **U/G CONNECTION TELEPHONE** 100mm DB2 **U/G CONNECTION** GAS 42 PROP/P.E. REF. DWGS. L&M ENGINEERING LTD. JOB. 1273-05-04 DWGS. (001-307) Information Sheets: WATER SERVICE STORM SERVICE SANITARY SERVICE → HYDRO SERVICE
→ CABLE SERVICE
TELECOMMUNICASTIONS CS CURB STOP CO CLEAN OUT **ELECTRICAL** Comments:

## THE INFORMATION CONTAINED HEREIN IS FOR INTERNAL USE ONLY. NOT TO BE RELIED UPON UNLESS CONFIRMED BY THE SITE INSPECTION AND/OR INVESTIGATION

| SANITARY, STORM & WATER SERVICE INVERTS                                                                               | SANITARY | WATER  | STORM  |
|-----------------------------------------------------------------------------------------------------------------------|----------|--------|--------|
| 1. Distance from San. M.H. $\underline{5095}$ toward San. M.H. $\underline{5096}$ to lot service connection point is: | 51m      | N/A    | N/A    |
| 1a.Distance from Stm. M.H. 3636 toward Stm. M.H. 3637 to lot service connection point is:                             | N/A      | N/A    | 52m    |
| 2. Main Size at connection point is                                                                                   | 200mmØ   | 200mmØ | 525mmØ |
| 3. Invert of main at conn. stub point is                                                                              | 714.37   | 713.80 | 714.06 |
| 4. Invert at service end is                                                                                           | 715.46   | 715.46 | 715.55 |
| 5. Cover at property line in meters                                                                                   | 2.23m    | 2.31m  | 2.23m  |
| 6. Survey Date: MAY 2010 Book Ref.:1273-05-03 By: PIERRE DORION                                                       |          |        |        |
|                                                                                                                       |          |        |        |
|                                                                                                                       |          |        |        |
|                                                                                                                       |          |        |        |
|                                                                                                                       |          |        |        |
|                                                                                                                       |          |        |        |
|                                                                                                                       |          |        |        |
|                                                                                                                       |          |        |        |
|                                                                                                                       |          |        |        |
| SANITARY HISTORY:                                                                                                     |          |        |        |
| DATE INSTALLED: JUNE 2010                                                                                             |          |        |        |
| INSTALLED BY: PROGRESSIVE CONTRACTORS LTD.                                                                            |          |        |        |
|                                                                                                                       |          |        |        |
|                                                                                                                       |          |        |        |
|                                                                                                                       |          |        |        |
|                                                                                                                       |          |        |        |
|                                                                                                                       |          |        |        |
|                                                                                                                       |          |        |        |
|                                                                                                                       |          |        |        |
|                                                                                                                       |          |        |        |
| WATER HISTORY:                                                                                                        |          |        |        |
| DATE INSTALLED: JUNE 2010                                                                                             |          |        |        |
| INSTALLED BY:PROGRESSIVE CONTRACTORS LTD.                                                                             |          |        |        |
| INCIALLED BIT. NOOKEGOIVE GOVINAGIONG ETG.                                                                            |          |        |        |
|                                                                                                                       |          |        |        |
|                                                                                                                       |          |        |        |
|                                                                                                                       |          |        |        |
|                                                                                                                       |          |        |        |
|                                                                                                                       |          |        |        |
|                                                                                                                       |          |        |        |
|                                                                                                                       |          |        |        |
|                                                                                                                       |          |        |        |
|                                                                                                                       |          |        |        |
| STORM HISTORY:                                                                                                        |          |        |        |
| DATE INSTALLED: JUNE 2010                                                                                             |          |        |        |
| INSTALLED BY: PROGRESSIVE CONTRACTORS LTD.                                                                            |          |        |        |
|                                                                                                                       |          |        |        |
|                                                                                                                       |          |        |        |
|                                                                                                                       |          |        |        |
|                                                                                                                       |          |        |        |
|                                                                                                                       |          |        |        |
|                                                                                                                       |          |        |        |